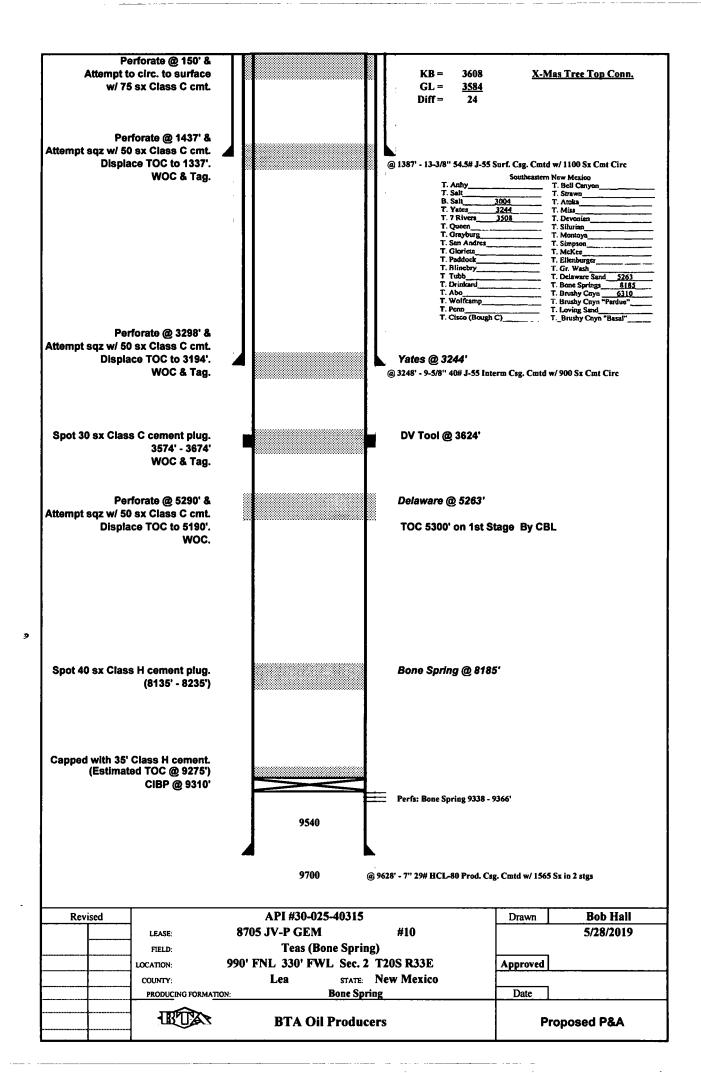

## **GENERAL CONDITIONS OF APPROVAL:**

- 1) Insure all bradenheads have been exposed, identified, and valves are operational prior to rigging up on well.
- 2) Contact the appropriate NMOCD District Office no later than 24 hours prior to moving in and rigging up.
- 3) A copy of the approved C103 intent to P&A should be distributed to the onsite company and plugging representatives. Approved procedures are good for a period of one year from approved date, unless otherwise specified on the C103 intent. Approvals past this date will require the submission and approval of a new C103 intent.
- 4) A company representative is required to be present to witness all operations including setting CIBP's, circulation of mud laden fluids, perforating, squeezing or spotting cement plugs, tags, or any other operations approved on the C103 intent to P&A. Company representative should contact the NMOCD and report all operations.
- 5) Any changes that may be required during plugging operations should be approved by the NMOCD before proceeding.
- 6) A closed loop system is to be used for all plugging operations. Contents of the steel pits to be hauled to a NMOCD permitted disposal facility.
- 7) Mud laden fluids must be placed between all cement plugs mixed at 25 sacks of salt gel per 100 barrels of brine.
- 8) All cement plugs will be 100' or 25 sacks cement, whichever is greater. Class 'C' cement will be used above 7500' and Class 'H' below 7500'. Plugs should be no more than 3000' apart
- 9) Site remediation due within one year of well plugging completion.