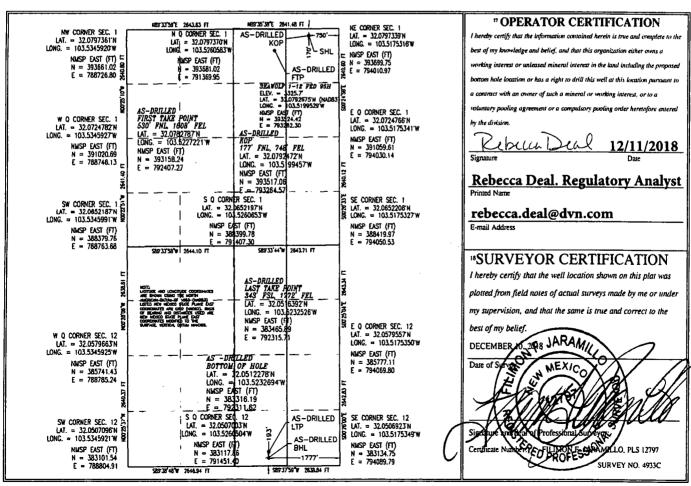

## WELL LOCATION AND ACREAGE DEDICATION PLAT

| API Number<br>30-025-43790 |         |          |                                                     | <sup>2</sup> Pool Code<br>98094 | •                      | WC-025 G-09      | 9 S253336D;UPPER WOLFCAMP |                |        |  |  |
|----------------------------|---------|----------|-----------------------------------------------------|---------------------------------|------------------------|------------------|---------------------------|----------------|--------|--|--|
| Property Code              |         |          | <b>,</b>                                            |                                 | ° Well Number<br>95H   |                  |                           |                |        |  |  |
| 'OGRID №.<br>6137          |         |          | Operator Name DEVON ENERGY PRODUCTION COMPANY, L.P. |                                 |                        |                  |                           |                |        |  |  |
|                            | -       |          |                                                     | •                               | <sup>™</sup> Surface 1 | Location         |                           |                |        |  |  |
| UL or lot no.              | Section | Township | Range                                               | Lot Idn                         | Feet from the          | North/South line | Feet from the             | East/West line | County |  |  |

| UL or lot no.      | Section<br>1 | Township<br>26 S | Range<br>33 E | Lot Idn Feet from the 170 |               | North/South line NORTH        | Feet from the<br>750 | East/West line<br>EAST | County<br>LEA |
|--------------------|--------------|------------------|---------------|---------------------------|---------------|-------------------------------|----------------------|------------------------|---------------|
|                    |              |                  | " Во          | ttom Hol                  | e Location If | Different Fro                 | m Surface            |                        |               |
| UL or lot no.      | Section      | Township         | Range Lot Ide |                           | Feet from the | North/South line Feet from th |                      | East/West line         | County        |
| 0                  | 12           | 26 S             | 33 E          |                           | 193           | SOUTH                         | 1777                 | EAST                   | LEA           |
| 12 Dedicated Acres | Joint o      | r Infill "C      | onsolidation  | Code 13 Or                | der No.       | •                             |                      |                        |               |
| 320                |              |                  |               |                           |               |                               |                      |                        |               |

No allowable will be assigned to this completion until all interests have been consolidated or a non-standard unit has been approved by the division.

| Inten                                              | t                                                      | As Drill                              | led          | х                   |                    |                 |               |                 |                 |                     |       |              |                      |                |
|----------------------------------------------------|--------------------------------------------------------|---------------------------------------|--------------|---------------------|--------------------|-----------------|---------------|-----------------|-----------------|---------------------|-------|--------------|----------------------|----------------|
| API#                                               | 30-025-                                                | 43790                                 |              |                     |                    |                 |               |                 |                 |                     |       |              |                      |                |
| Ope                                                | rator Nar                                              | ne:                                   | <u></u>      |                     |                    | Prop            | erty N        | ame:            |                 |                     |       | •            |                      | Well Number    |
| DEVON ENERGY PRODUCTION CO., L.P. SEAWOLF 1-12 FED |                                                        |                                       |              |                     |                    |                 |               |                 |                 |                     | 95H   |              |                      |                |
| L                                                  |                                                        |                                       |              |                     |                    |                 |               |                 |                 |                     |       |              |                      |                |
| Kick C                                             | Off Point (                                            | КОР)                                  |              |                     |                    |                 |               |                 |                 |                     |       |              |                      |                |
| UL<br><b>A</b>                                     | Section 1                                              | Township<br>26S                       | Range<br>33E | Lot                 | Feet<br><b>177</b> |                 | From N<br>NOR |                 | Feet <b>748</b> |                     | From  | n E/W        | County<br>LEA        |                |
| Latitu                                             | 32.07                                                  | 92675                                 |              |                     | Longitu            |                 | 3.519         | 952             | 9               |                     |       |              | NAD<br>83            |                |
| First 1                                            | Take Poin                                              | t (FTP)                               |              |                     |                    |                 |               |                 |                 |                     | -     |              |                      |                |
| UL<br><b>B</b>                                     | Section 1                                              | Township<br><b>26S</b>                | Range<br>33E | Lot                 | Feet<br>530        |                 | From N        |                 |                 | Feet<br><b>1608</b> |       | n E/W        | County<br><b>LEA</b> |                |
| Latitu                                             | ide<br><b>32.078</b>                                   | 2787                                  |              | •                   | Longitu            |                 | 5227          | 7221            | •               |                     |       |              | NAD<br>83            |                |
|                                                    | ake Point                                              | · · · · · · · · · · · · · · · · · · · |              |                     |                    |                 |               |                 |                 |                     |       |              |                      |                |
| <b>O</b>                                           | Section 12                                             | Township 265                          | Range<br>33E | Lot                 | Feet <b>343</b>    | SOL SOL         |               | Feet <b>177</b> |                 | From E<br>EAST      |       | Count<br>LEA | ty                   |                |
| Latitu                                             |                                                        | 516392                                |              |                     | Longitu            | 103.5232526 NAD |               |                 |                 |                     |       |              | 83                   |                |
|                                                    |                                                        |                                       |              |                     |                    |                 |               |                 |                 |                     |       |              |                      |                |
| Is this                                            | well the                                               | defining we                           | ell for the  | Horizo              | ntal Spa           | cing U          | nit?          |                 | N               | ]                   |       |              |                      |                |
| Is this                                            | Is this well an infill well?                           |                                       |              |                     |                    |                 |               |                 |                 |                     |       |              |                      |                |
|                                                    | I is yes p                                             | lease prov                            | ide API if   | <sup>:</sup> availa | ble, Ope           | erator          | Name          | and             | well            | numbe               | er fo | r Defii      | ning well            | for Horizontal |
| API#                                               | 30-025-4                                               | 3765                                  |              |                     |                    |                 |               |                 |                 |                     |       |              |                      |                |
| Ope                                                | rator Nam                                              | ne:                                   |              | Property Name:      |                    |                 |               |                 |                 |                     |       | Well Number  |                      |                |
| DEV                                                | DEVON ENERGY PRODUCTION CO., L.P. Seawolf 1-12 Fed 84H |                                       |              |                     |                    |                 |               |                 |                 |                     |       |              |                      |                |
| <u> </u>                                           |                                                        |                                       |              |                     |                    |                 |               |                 |                 |                     |       |              |                      |                |