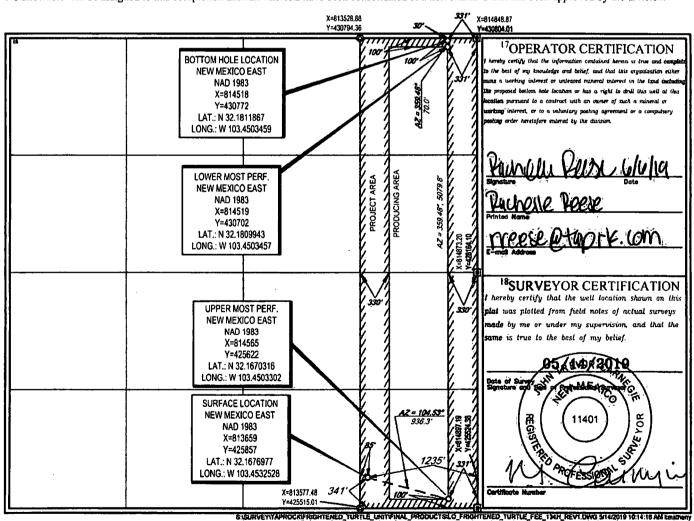

Revised August 1, 2011 Submit one copy to appropriate **District Office** 

AMENDED REPORT

| _                                                |         | W                        | <u>ELL LC</u> | <u> CATIO</u>    | N AND ACR     | EAGE DEDIC       | ATION PLA     | <u>.T</u>      |             |  |
|--------------------------------------------------|---------|--------------------------|---------------|------------------|---------------|------------------|---------------|----------------|-------------|--|
| 30-02                                            |         | 5125                     | 1             | Pool Code<br>037 | 5 6           | ITCHFOR          | K RAM         | ime<br>H; WOLF | CAMP        |  |
| Property Code                                    |         | Property Name            |               |                  |               |                  |               |                | Well Number |  |
| 325745                                           |         | FRIGHTENED TURTLE FEE    |               |                  |               |                  |               |                | 134H        |  |
| OGRID No.                                        |         | Operator Name            |               |                  |               |                  |               |                | 9Elevation  |  |
| 372043                                           |         | TAP ROCK OPERATING, LLC. |               |                  |               |                  |               |                | 3380'       |  |
| 10 Surface Location                              |         |                          |               |                  |               |                  |               |                |             |  |
| UL or lot no.                                    | Section | Township                 | Range         | Lot Ida          | Feet from the | North/South line | Feet from the | East/West line | County      |  |
| P                                                | 34      | 24-S                     | 34-E          | -                | 341'          | SOUTH            | 1235'         | EAST           | LEA         |  |
| 11Bottom Hole Location If Different From Surface |         |                          |               |                  |               |                  |               |                |             |  |
| UL or lot no.                                    | Section | Township                 | Range         | Lot Idn          | Feet from the | North/South line | Feet from the | East/West line | County      |  |
| A                                                | 34      | 24-S                     | 34-E          | -                | 30'           | NORTH            | 331'          | EAST           | LEA         |  |

No allowable will be assigned to this completion until all interests have been consolidated or a non-standard unit has been approved by the division.

Order No.

!