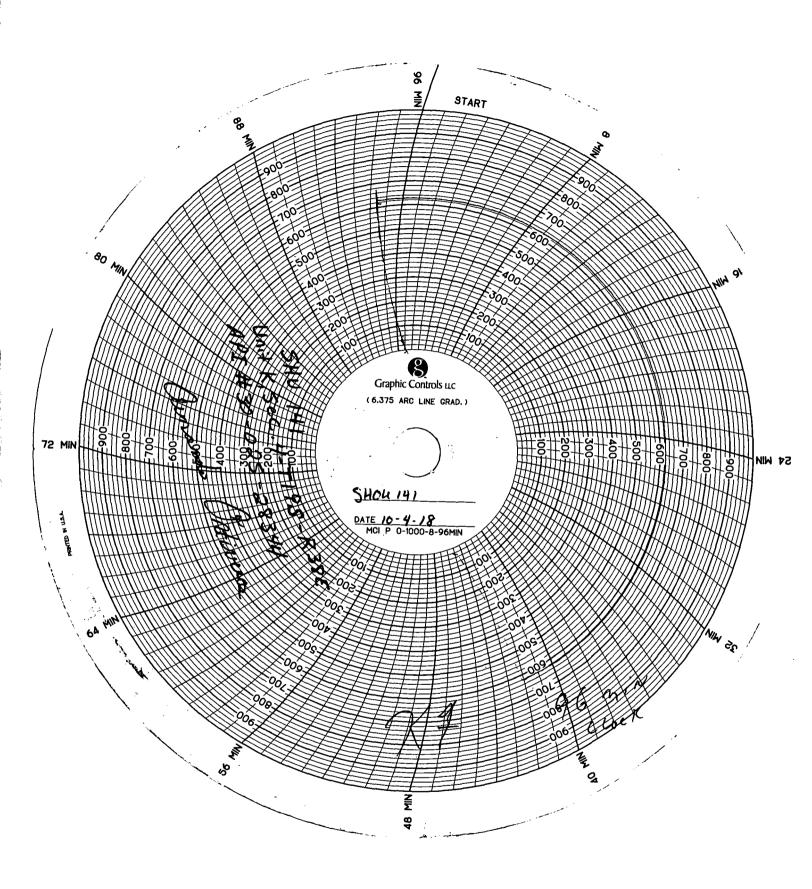

| Submit 1 Copy To Appropriate District Office                                                                                                                                                                                                           | State of New Mexico                    | Form C-103                                |
|--------------------------------------------------------------------------------------------------------------------------------------------------------------------------------------------------------------------------------------------------------|----------------------------------------|-------------------------------------------|
| <u>District I</u> – (575) 393-6161 Energ<br>1625 N. French Dr., Hobbs, NM 88240                                                                                                                                                                        | y, Minerals and Natural Resources      | Revised July 18, 2013                     |
| District II - (575) 748-1283<br>811 S. First St., Artesia, NM 88210 OIL                                                                                                                                                                                | CONSERVATION                           | 30-025-28344<br>5. Indicate Type of Lease |
| <u>District III</u> – (505) 334-6178<br>1000 Rio Brazos Rd., Aztec, NM 87410                                                                                                                                                                           | 1220 South Statiancis Dr.              |                                           |
| <u>District IV</u> – (505) 476-3460<br>1220 S. St. Francis Dr., Santa Fe, NM                                                                                                                                                                           | Santa Fe, NM 87115<br>REPORTS ON WELLS | 6. State Oil & Gas Lease No.<br>19552     |
| 87505<br>SUNDRY NOTICES AND F                                                                                                                                                                                                                          | REPORTS ON WELLS                       | 7. Lease Name or Unit Agreement Name      |
| (DO NOT USE THIS FORM FOR PROPOSALS TO DRILL OR TO DEEPEN OR PLUG BACK TO A<br>DIFFERENT RESERVOIR. USE "APPLICATION FOR PERMIT" (FORM C-101) FOR SUCH<br>PROPOSALS.)                                                                                  |                                        | South Hobbs G/SA Unit                     |
| 1. Type of Well: Oil Well Gas Well Other Injector                                                                                                                                                                                                      |                                        | 8. Well Number 141                        |
| 2. Name of Operator<br>Occidental Permian LTD                                                                                                                                                                                                          |                                        | 9. OGRID Number<br>157984                 |
| 3. Address of Operator                                                                                                                                                                                                                                 |                                        | 10. Pool name or Wildcat                  |
| PO Box 4294 Houston, TX 77210                                                                                                                                                                                                                          |                                        | Hobbs; (G/SA)                             |
| 4. Well Location<br>Unit Letter K : 1478                                                                                                                                                                                                               | feet from the S line and               | 2595 feet from the W line                 |
|                                                                                                                                                                                                                                                        | Township 195 Range 38E                 |                                           |
| •                                                                                                                                                                                                                                                      | tion (Show whether DR, RKB, RT, GR,    |                                           |
| 3                                                                                                                                                                                                                                                      | 618' RDB                               | ·                                         |
|                                                                                                                                                                                                                                                        |                                        |                                           |
| 12. Check Appropriate Box to Indicate Nature of Notice, Report or Other Data                                                                                                                                                                           |                                        |                                           |
| NOTICE OF INTENTION                                                                                                                                                                                                                                    | N TO:   S                              | UBSEQUENT REPORT OF:                      |
|                                                                                                                                                                                                                                                        | DABANDON                               |                                           |
|                                                                                                                                                                                                                                                        | Ξ Ι                                    |                                           |
| PULL OR ALTER CASING MULTIPLI                                                                                                                                                                                                                          |                                        |                                           |
|                                                                                                                                                                                                                                                        |                                        |                                           |
| OTHER:                                                                                                                                                                                                                                                 |                                        |                                           |
| 13. Describe proposed or completed operations. (Clearly state all pertinent details, and give pertinent dates, including estimated date of starting any proposed work). SEE RULE 19.15.7.14 NMAC. For Multiple Completions: Attach wellbore diagram of |                                        |                                           |
| proposed completion or recompletion.                                                                                                                                                                                                                   |                                        |                                           |
|                                                                                                                                                                                                                                                        |                                        |                                           |
|                                                                                                                                                                                                                                                        |                                        |                                           |
| 10/3/18: MIRU x NDWH x NUBOP. POOH 123 jts 2 7/8" tbg x injection equipment.                                                                                                                                                                           |                                        |                                           |
| Pressure tested tbg to 1500 psi and lost 200 psi, Pressure tested csg to 600 psi and held.                                                                                                                                                             |                                        |                                           |
| Did not find leak. 10/4/18: RIH 123 jts 2 7/8" tbg @ 4020' x 5 ½" pkr @4029 x on/off tool.                                                                                                                                                             |                                        |                                           |
| Ran MIT – chart attached. RD x NDBOP x NUWH.                                                                                                                                                                                                           |                                        |                                           |
|                                                                                                                                                                                                                                                        |                                        |                                           |
|                                                                                                                                                                                                                                                        |                                        |                                           |
|                                                                                                                                                                                                                                                        |                                        |                                           |
|                                                                                                                                                                                                                                                        |                                        |                                           |
| Spud Date: 10/3/18                                                                                                                                                                                                                                     | Rig Release Date: 10/4/                | 18                                        |
| Spud Date.                                                                                                                                                                                                                                             | Rig Release Date.                      |                                           |
|                                                                                                                                                                                                                                                        |                                        |                                           |
| I hereby certify that the information above is true                                                                                                                                                                                                    | e and complete to the best of my know  | ledge and belief.                         |
|                                                                                                                                                                                                                                                        |                                        |                                           |
| SIGNATURE                                                                                                                                                                                                                                              | TITLE Regulatory Speciali              | st DATE 05/14/2019                        |
|                                                                                                                                                                                                                                                        |                                        |                                           |
| Type or print name April Hood<br>For State Use Only                                                                                                                                                                                                    | E-mail address:                        | @Oxy.com PHONE: /13-366-5771              |
|                                                                                                                                                                                                                                                        |                                        |                                           |
| APPROVED BY: Kerry Fater TITLE Compliance Office, Date 6-14-19                                                                                                                                                                                         |                                        |                                           |
| Conditions of Approval (if any):                                                                                                                                                                                                                       |                                        |                                           |
|                                                                                                                                                                                                                                                        |                                        |                                           |
|                                                                                                                                                                                                                                                        |                                        |                                           |