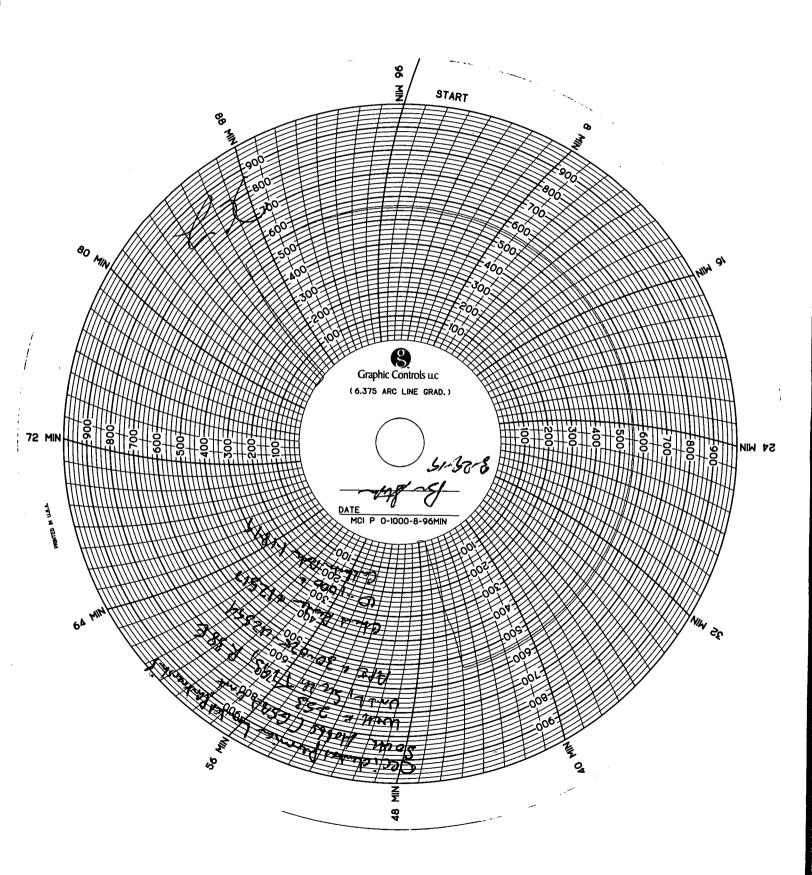

1. Type of Well-Off 7. Lease Name or Unit Agreement Name South Hobbs G/SA Unit 8. Well Number 253 1. Type of Well: Oil Well Gas Well Other 9. OGRID Number 2. Name of Operator Occidental Permian LTD 157984 10. Pool name or Wildcat 3. Address of Operator PO Box 4294 Houston, TX 77210 Hobbs; (G/SA) 4. Well Location 2400 731 W Unit Letter feet from the line and feet from the line Range **NMPM** County Lea Section Township 198 11. Elevation (Show whether DR, RKB, RT, GR, etc.) 3625' KB 12. Check Appropriate Box to Indicate Nature of Notice, Report or Other Data NOTICE OF INTENTION TO: SUBSEQUENT REPORT OF: PERFORM REMEDIAL WORK □ PLUG AND ABANDON REMEDIAL WORK П X ALTERING CASING **CHANGE PLANS TEMPORARILY ABANDON** COMMENCE DRILLING OPNS.□ P AND A **PULL OR ALTER CASING** MULTIPLE COMPL  $\Box$ **CASING/CEMENT JOB** DOWNHOLE COMMINGLE **CLOSED-LOOP SYSTEM** OTHER: OTHER: 13. Describe proposed or completed operations. (Clearly state all pertinent details, and give pertinent dates, including estimated date of starting any proposed work). SEE RULE 19.15.7.14 NMAC. For Multiple Completions: Attach wellbore diagram of proposed completion or recompletion. 10/22/18: MIRU x NDWH x NUBOP. 10/23/18: POOH 134 jts 2 7/8" tbg x pkr x inj equipment. RIH 7" cibp @4710' x dump bailed 8' cmt on top. Tagged toc @4702'. RIH 7" inj pkr @4410' x 134 jts 2 7/8" tbg @ x on/off tool. 10/24/18: Ran MIT - chart attached. RD x NDBOP x NUWH. 3/27/19: MIRU x NDWH x NUBOP. 3/28/19: POOH 134 jts 2 7/8" tbg x pkr x inj equipment. RIH x dumped 13' of cement on top of cibp @4703'. RIH 7" as1-x inj pkr @4418' x 135 jts 2 7/8" tbg @4410 x on/off tool. 3/29/19: Ran MIT - chart attached. RD x NDBOP x NUWH. 10/22/18 3/29/19 Spud Date: Rig Release Date: I hereby certify that the information above is true and complete to the best of my knowledge and belief. Regulatory Specialist 05/14/2019 **SIGNATURE** TITLE DATE April Hood April\_Hood@Oxy.com 713-366-5771 Type or print name E-mail address: PHONE: For State Use Only