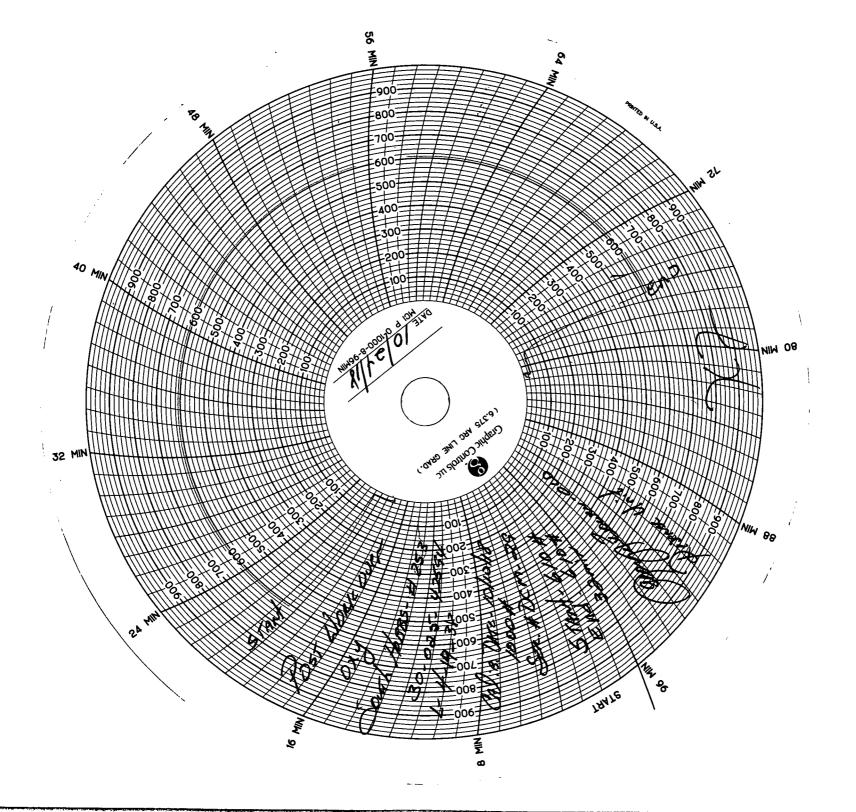

1. Type of Well-Off 7. Lease Name or Unit Agreement Name South Hobbs G/SA Unit 8. Well Number 253 1. Type of Well: Oil Well Gas Well Other 9. OGRID Number 2. Name of Operator Occidental Permian LTD 157984 10. Pool name or Wildcat 3. Address of Operator PO Box 4294 Houston, TX 77210 Hobbs; (G/SA) 4. Well Location 2400 731 W Unit Letter feet from the line and feet from the line Range **NMPM** County Lea Section Township 198 11. Elevation (Show whether DR, RKB, RT, GR, etc.) 3625' KB 12. Check Appropriate Box to Indicate Nature of Notice, Report or Other Data NOTICE OF INTENTION TO: SUBSEQUENT REPORT OF: PERFORM REMEDIAL WORK □ PLUG AND ABANDON REMEDIAL WORK П X ALTERING CASING **CHANGE PLANS TEMPORARILY ABANDON** COMMENCE DRILLING OPNS.□ P AND A **PULL OR ALTER CASING** MULTIPLE COMPL  $\Box$ **CASING/CEMENT JOB** DOWNHOLE COMMINGLE **CLOSED-LOOP SYSTEM** OTHER: OTHER: 13. Describe proposed or completed operations. (Clearly state all pertinent details, and give pertinent dates, including estimated date of starting any proposed work). SEE RULE 19.15.7.14 NMAC. For Multiple Completions: Attach wellbore diagram of proposed completion or recompletion. 10/22/18: MIRU x NDWH x NUBOP. 10/23/18: POOH 134 jts 2 7/8" tbg x pkr x inj equipment. RIH 7" cibp @4710' x dump bailed 8' cmt on top. Tagged toc @4702'. RIH 7" inj pkr @4410' x 134 jts 2 7/8" tbg @ x on/off tool. 10/24/18: Ran MIT - chart attached. RD x NDBOP x NUWH. 3/27/19: MIRU x NDWH x NUBOP. 3/28/19: POOH 134 jts 2 7/8" tbg x pkr x inj equipment. RIH x dumped 13' of cement on top of cibp @4703'. RIH 7" as1-x inj pkr @4418' x 135 jts 2 7/8" tbg @4410 x on/off tool. 3/29/19: Ran MIT - chart attached. RD x NDBOP x NUWH. 10/22/18 3/29/19 Spud Date: Rig Release Date: I hereby certify that the information above is true and complete to the best of my knowledge and belief. Regulatory Specialist 05/14/2019 **SIGNATURE** TITLE DATE April Hood April\_Hood@Oxy.com 713-366-5771 Type or print name E-mail address: PHONE: For State Use Only