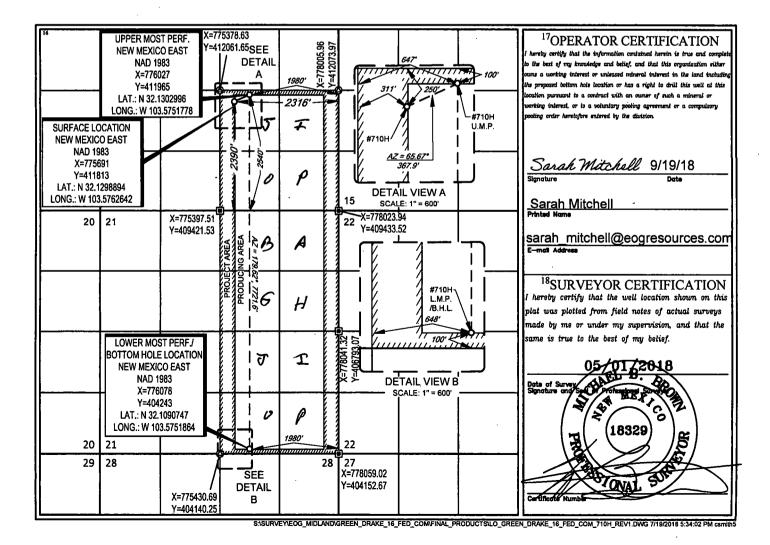

**FORM C-102** Revised August 1, 2011 Submit one copy to appropriate **District Office** 

AMENDED REPORT

WELL LOCATION AND ACREAGE DEDICATION PLAT Pool Code

API Number WC-025 G-09 S253309R WR WC 30-025-98180 Property Name Well Number 323122 GREEN DRAKE 16 FED COM #710H Operator Name OGRID No. <sup>9</sup>Elevation EOG RESOURCES, INC. 3397 7377

<sup>10</sup>Surface Location

East/West line North/South line UL or lot no. Section Township Range Lot Idn Feet from the Feet from the County 2316 2390' J 16 25-S 33-E SOUTH EAST LEA

| Bottom Hole Location II Different From Surface |                               |      |                         |         |               |                  |               |                |        |
|------------------------------------------------|-------------------------------|------|-------------------------|---------|---------------|------------------|---------------|----------------|--------|
| UL or lot no.                                  | Section Township              |      | Range                   | Lot Idn | Feet from the | North/South line | Feet from the | East/West line | County |
| 0                                              | 21                            | 25-S | 33-E                    | - o     | 100'          | SOUTH            | 1980'         | EAST           | LEA    |
| 12Dedicated Acres                              | <sup>13</sup> Joint or Infill |      | onsolidation Code 15Ore |         | No.           |                  |               |                |        |
| 480.00                                         | ŀ                             |      |                         |         |               |                  |               |                |        |