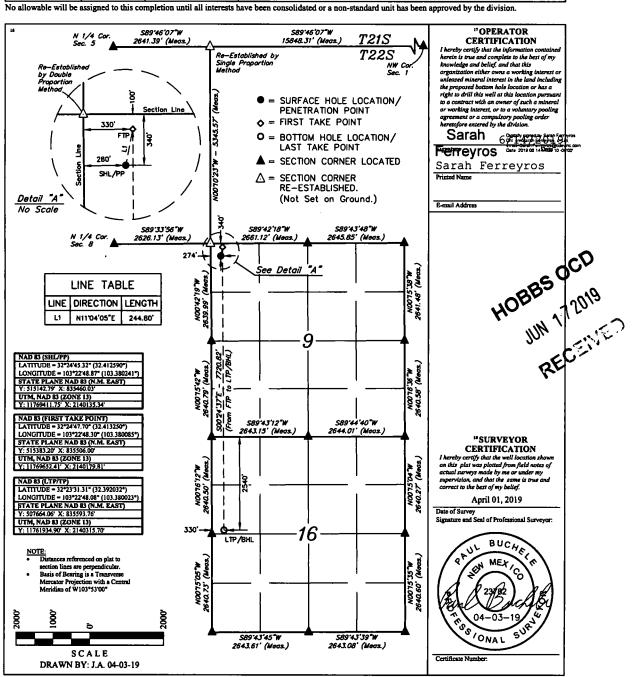

☐ AMENDED REPORT

\$ (P <H>

WELL LOCATION AND ACREAGE DEDICATION PLAT

| WELL LOCATION AND ACREAGE DEDICATION FLAT |                                                   |  |  |  |  |  |  |  |  |  |
|-------------------------------------------|---------------------------------------------------|--|--|--|--|--|--|--|--|--|
| 30-025- 46136                             | 176 Pool Code 98136 WC-025 G-07 S223505N;         |  |  |  |  |  |  |  |  |  |
| 325758                                    | Property Name HAGBERRY 9 STATE COM                |  |  |  |  |  |  |  |  |  |
| 70GRID No.<br>372165                      | Operator Name CENTENNIAL RESOURCE PRODUCTION, LLC |  |  |  |  |  |  |  |  |  |

"Surface Location

UL or lot no. Section Township Range Lot lifts Feet from the North/South line Feet from the East/West line County
D 9 22S 35E 340 NORTH 280 WEST LEA

"Bottom Hole Location If Different From Surface

|                                      | ction<br>16 | Township<br>22S | Range<br>35E | Let Ida       | Feet from the<br>2540 | North/South line<br>NORTH | Feet from the<br>330 | Rast/West line<br>WEST | County<br>LEA |
|--------------------------------------|-------------|-----------------|--------------|---------------|-----------------------|---------------------------|----------------------|------------------------|---------------|
| <sup>11</sup> Dedicated Acres<br>240 | ıs Jo       | int or Infill   | 14 Conse     | didation Code | 15 Order No.          |                           |                      |                        | ,             |