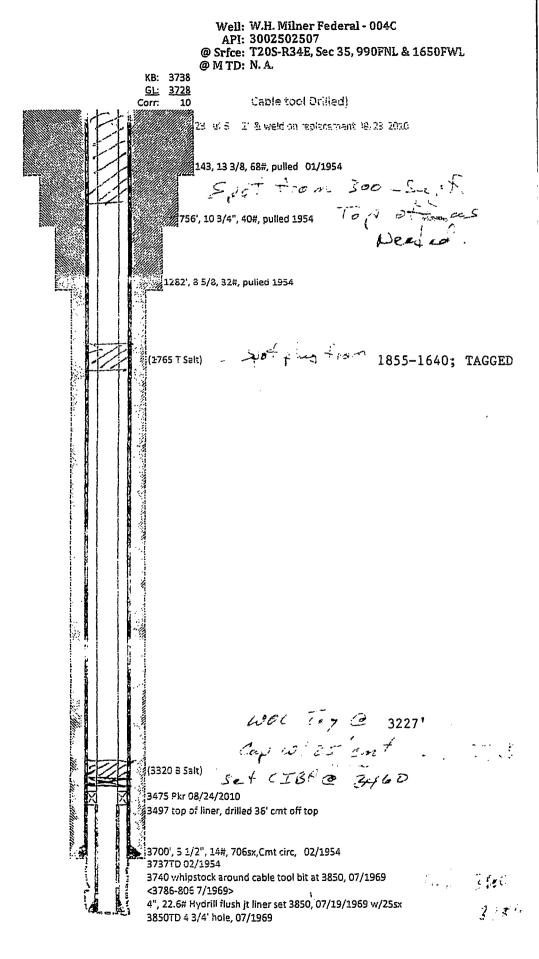

Operator: Burk Royality Co. Surface Lease: NM02127A Producing Lse No: NM02127A Unit or CA No: N. A.

> Well Status: WDW Soud date: 1/26/1954

Burk Royalty Co., LTD. 4245 Kemp Blvd. Suite 600 P.O. Box 94903 Wichita Falls, Texas 76308 (940) 397-8600