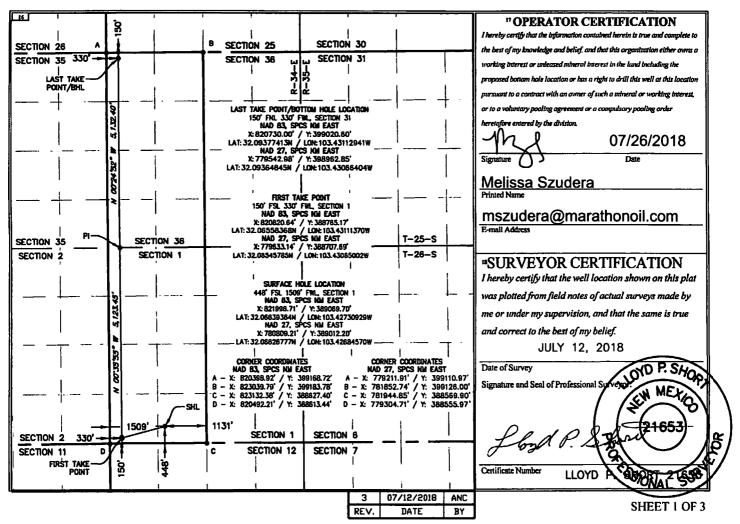

☐ AMENDED REPORT

| Phone: (505) 476-3460       | Fax: (505) 47 | 6-3462                                              |                  |                                        |                |                  | _             | _              |                     |  |
|-----------------------------|---------------|-----------------------------------------------------|------------------|----------------------------------------|----------------|------------------|---------------|----------------|---------------------|--|
|                             |               |                                                     | WELL LO          | CATIC                                  | N AND ACR      | EAGE DEDIC       | KATE MACHEN   | ₽              |                     |  |
| 'API Number 78-024- 46130   |               |                                                     |                  | Pool Code 96698 HARDIN TANK; WOLF CAMP |                |                  |               |                |                     |  |
| <sup>4</sup> Property Code  |               | Froperty Name                                       |                  |                                        |                |                  |               | .,             | Well Number         |  |
| 32 4752                     |               | MAMMOTH FED COM 26-34-1 WA                          |                  |                                        |                |                  |               |                | 2H                  |  |
| <b>70GRID №</b> .<br>372098 |               | <sup>9</sup> Operator Name MARATHON OIL PERMIAN LLC |                  |                                        |                |                  |               |                | 'Elevation<br>3281' |  |
|                             |               |                                                     |                  |                                        | Surface I      | ocation          |               | -              |                     |  |
| UL or lot no.               | Section       | Township                                            | Range            | Lot Ide                                | Feet from the  | North/South line | Feet from the | East/West line | County              |  |
| N                           | 1             | 26S                                                 | 34E              |                                        | 448            | SOUTH            | 1509          | WEST           | LEA                 |  |
|                             |               |                                                     | "Bo              | ttom Ho                                | le Location If | Different Fron   | n Surface     |                |                     |  |
| UL or lot no.               | Section       | Township                                            | Range            | Lot Ida                                | Feet from the  | North/South line | Feet from the | East/West line | County              |  |
| D                           | 36            | 25S                                                 | 34E              |                                        | 150            | NORTH            | 330           | WEST           | LEA                 |  |
| 12 Dedicated Acres          | 13 Joint o    | r Infill                                            | 14 Consolidation | Code 15 O                              | rder No.       |                  |               |                |                     |  |
| 640.00                      |               |                                                     |                  |                                        |                |                  |               |                |                     |  |