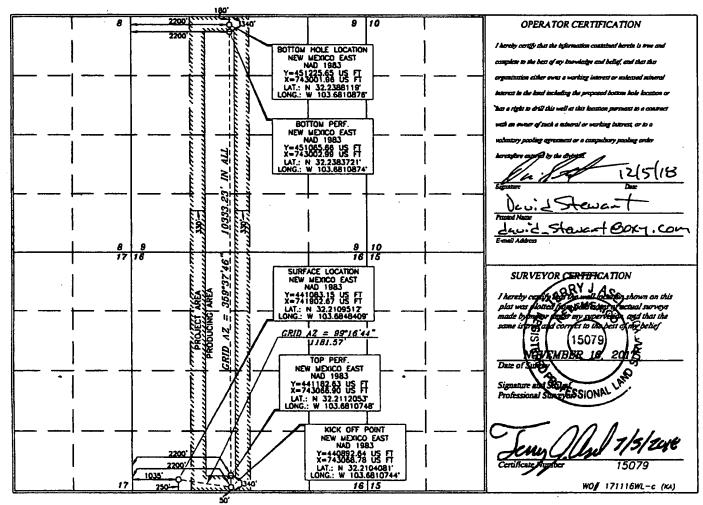

HOBBS OF AMENDED REPORT

WELL LOCATION AND ACREAGE DEDICATION PLATE 2010 Poal Code API Numba 46110 98252 30-025-Property Code Property Name Well Number MESA VERDE WC UNIT 2H Operator Name OGRID No. Elevation 16656 OXY USA INC. 3567.9 Surface Location UL or lot no. Section Township Range Lot Idn Feet from the North/South Line East/West line Feet from the County 32 EAST, N.M.P.M. 16 24 SOUTH 250 SOUTH 1035 WEST **LEA** Bottom Hole Location If Different From Surface UL ar lot no. Section Township Feet from the North/South line East/West line Feet from the County 24 SOUTH 32 EAST, N.M.P.M. 180 NORTH 2200 WEST **LEA** Joint or Infill Consolidation Code Dedicated Acres Order No. 320