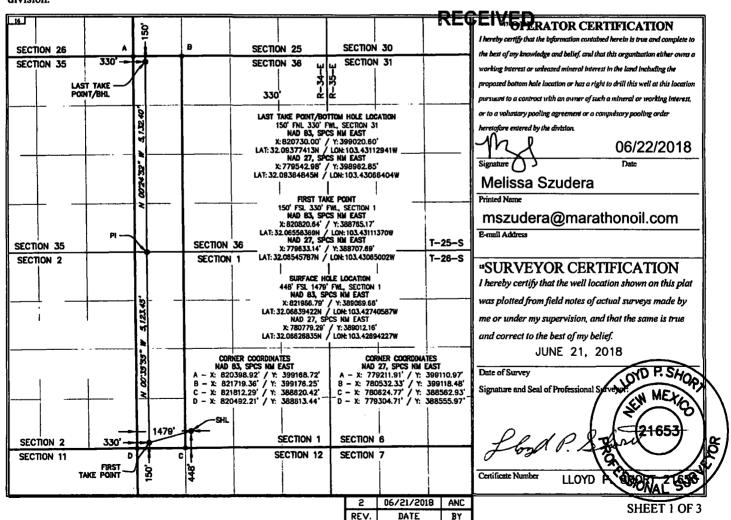

## WELL LOCATION AND ACREAGE DEDICATION PLAT

HADIN TANKS Pool Name

HOBBS OCD

| 300                        | 25-4    | 6127                                    |       | 97088   | - 96691                 | WC-025-6         | <del>-08 S25</del> 35 | 340;-BONE      | SPRING                         |  |
|----------------------------|---------|-----------------------------------------|-------|---------|-------------------------|------------------|-----------------------|----------------|--------------------------------|--|
| <sup>4</sup> Property Code |         | <sup>5</sup> Property Name              |       |         |                         |                  |                       |                | <sup>6</sup> Well Number       |  |
| 325751                     |         | MAMMOTH FED COM 26-34-1 TB              |       |         |                         |                  |                       |                | 1H                             |  |
| 70GRID No. /<br>372098     |         | Operator Name  MARATHON OIL PERMIAN LLC |       |         |                         |                  |                       |                | <sup>9</sup> Elevation<br>3281 |  |
|                            |         |                                         |       |         | <sup>10</sup> Surface I | Location         |                       |                |                                |  |
| UL or lot no.              | Section | Township                                | Range | Lot Ida | Feet from the           | North/South line | Feet from the         | East/West line | County                         |  |
| N                          | 1       | 26S                                     | 34E   |         | 448                     | SOUTH            | 1479                  | WEST           | LEA                            |  |
|                            |         |                                         | " Bot | tom Hol | e Location If           | Different Fron   | n Surface             | ,              | . , ,                          |  |
| UL or lot no.              | Section | Township                                | Range | Lot Idn | Feet from the           | North/South line | Feet from the         | East/West line | County                         |  |
| l D                        | 36      | 25S                                     | 34E   |         | 150                     | NORTH            | 330                   | WEST           | LEA                            |  |