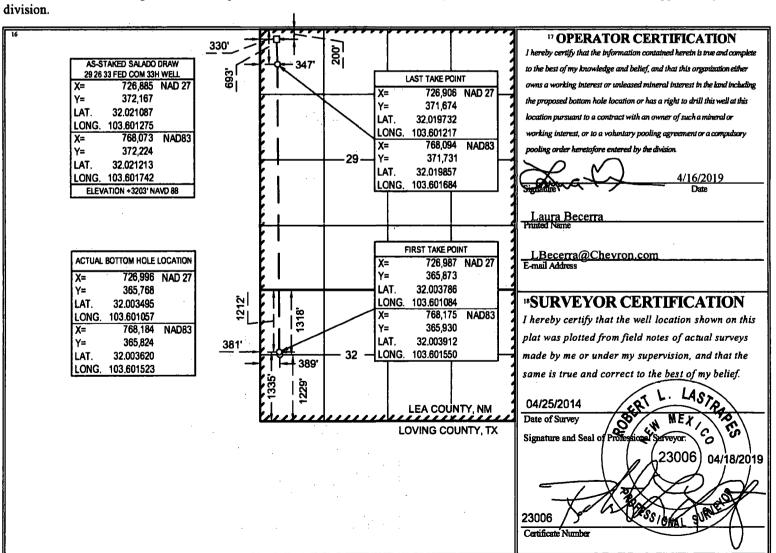

Form C-102 Revised August 1, 2011 Submit one copy to appropriate District Office

AMENDED REPORT

"As-Drilled"

## WELL LOCATION AND ACREAGE DEDICATION PLAT

| <sup>1</sup> API Number    |        | <sup>2</sup> Pool Code     | <sup>3</sup> Pool Name |                          |  |
|----------------------------|--------|----------------------------|------------------------|--------------------------|--|
| 30-025-42168               |        | 98307                      | PRING POOL             |                          |  |
| <sup>4</sup> Property Code |        | <sup>5</sup> Prop          | perty Name             | <sup>6</sup> Well Number |  |
| 313764                     | •      | SALADO DRAW                | / 29 26 33 FED COM     | 33H                      |  |
| <sup>7</sup> OGRID No.     |        | <sup>8</sup> Operator Name |                        |                          |  |
| 4323                       | ·<br>• | CHEVRO                     | N U.S.A. INC.          | 3203'                    |  |

Surface Location

| UL or lot no.                                    | Section | Township | Range             | Lot Idn | Feet from the | North/South line | Feet from the | East/West line | County |
|--------------------------------------------------|---------|----------|-------------------|---------|---------------|------------------|---------------|----------------|--------|
| D                                                | 29      | 26 SOUTH | 33 EAST, N.M.P.M. |         | 200'          | NORTH            | 330'          | WEST           | LEA    |
| " Bottom Hole Location If Different From Surface |         |          |                   |         |               |                  |               |                |        |
| UL or lot no.                                    | Section | Township | Range             | Lot Idn | Feet from the | North/South line | Feet from the | East/West line | County |
| 1                                                |         |          |                   |         |               |                  |               |                |        |
| E                                                | 32      | 26 SOUTH | 33 EAST, N.M.P.M. |         | 1229'         | SOUTH            | 389'          | WEST           | LEA    |

R-20300

No allowable will be assigned to this completion until all interests have been consolidated or a non-standard unit has been approved by the division