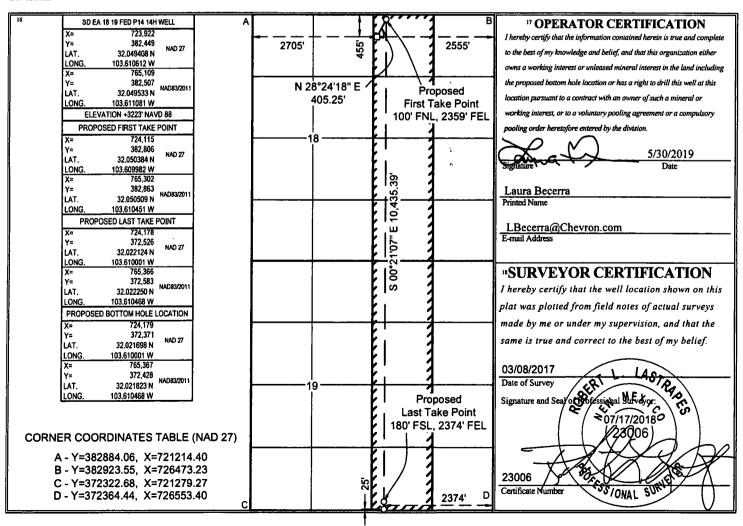

## WELL LOCATION AND ACREAGE DEDICATION PLAT

|                     | LAPI Nu    | mber          | <sup>2</sup> Pool                  | <sup>2</sup> Pool Code <sup>3</sup> Pool Name |               |                  |               |                |             |  |
|---------------------|------------|---------------|------------------------------------|-----------------------------------------------|---------------|------------------|---------------|----------------|-------------|--|
| 30-025-44139        |            | 9809          | 97                                 | SANDERS TANK; UPPER WOLFCAMP                  |               |                  |               |                |             |  |
| <sup>4</sup> Proper | ty Code    |               |                                    | 5 P                                           | roperty Name  | perty Name       |               |                | Well Number |  |
| 319                 | 774        |               | SD EA 18 19 FED P14 14H            |                                               |               |                  |               | 14H            |             |  |
| 7OGR                |            |               | 8 Operator Name                    |                                               |               |                  |               |                | 9 Elevation |  |
| 43:                 | 23         |               |                                    | CHEVRON U.S.A. INC. 3223'                     |               |                  |               |                | 3223'       |  |
|                     |            |               |                                    | <sup>10</sup> Sur                             | face Locat    | ion              |               |                |             |  |
| UL or lot no.       | Section    | Township      | Range                              | Lot ldn                                       | Feet from the | North/South line | Feet from the | East/West line | County      |  |
| В                   | 18         | 26 SOUTH      | 33 EAST, N.M.P.M.                  |                                               | 455'          | NORTH            | 2555'         | EAST           | LEA         |  |
|                     |            |               | " Bottom F                         | Hole Locat                                    | ion If Diff   | erent From S     | Surface       |                |             |  |
| UL or lot no.       | Section    | Township      | Range                              | Lot Idn                                       | Feet from the | North/South line | Feet from the | East/West line | County      |  |
| 0                   | 19         | 26 SOUTH      | 33 EAST, N.M.P.M.                  |                                               | 25'           | SOUTH            | 2374'         | EAST           | LEA         |  |
| 12 Dedicated A      | cres 13 Jo | int or Infill | <sup>14</sup> Consolidation Code 1 | <sup>5</sup> Order No.                        |               |                  |               |                |             |  |
| 320                 | - 1        |               |                                    |                                               |               |                  |               |                |             |  |