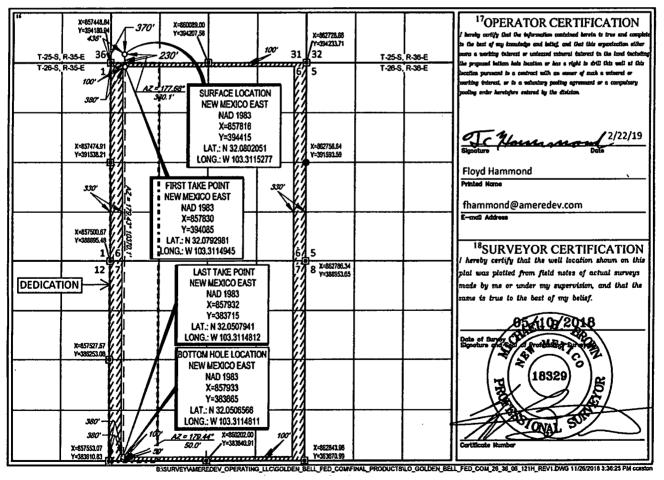

AMENDED REPORT

| WELL LOCATION AND ACREAGE DEDICATION PLAT                    |                          |                              |                                      |                      |                    |                           |                    |                     |                     |  |
|--------------------------------------------------------------|--------------------------|------------------------------|--------------------------------------|----------------------|--------------------|---------------------------|--------------------|---------------------|---------------------|--|
| 30                                                           | 1619                     | ix                           | 33813 98274 WC-024 6-69 9263619C; WC |                      |                    |                           |                    |                     |                     |  |
| Property Co                                                  |                          | GOLDEN BELL FED COM 28 36 06 |                                      |                      |                    |                           |                    |                     | Vell Number<br>121H |  |
| 722 777<br>OGRID No.<br>372224                               |                          | AMEREDEV OPERATING, LLC.     |                                      |                      |                    |                           |                    |                     | Elevation<br>3025   |  |
| <sup>10</sup> Surface Location                               |                          |                              |                                      |                      |                    |                           |                    |                     |                     |  |
| UL or lot no.                                                | Section<br>31            | Township<br>25-              | S 36-E                               | Lot Ida              | Feet from the 230' | North/South line<br>SOUTH | Feet from the 370' | East/West line WEST | County<br>LEA       |  |
| <sup>11</sup> Bottom Hole Location If Different From Surface |                          |                              |                                      |                      |                    |                           |                    |                     |                     |  |
| UL or lot no.                                                | Section<br>7             | Township<br>26-              | 1 -                                  | Got Ida              | Feet from the 50'  | North/South line<br>SOUTH | Feet from the 380' | East/West line WEST | LEA                 |  |
| <sup>12</sup> Dedicated Acres<br>320                         | <sup>13</sup> Joint or l | ln Al                        | <sup>14</sup> Consolidation Co<br>C  | de <sup>13</sup> Ort | der No.            |                           |                    |                     |                     |  |

No allowable will be assigned to this completion until all interests have been consolidated or a non-standard unit has been approved by the division.