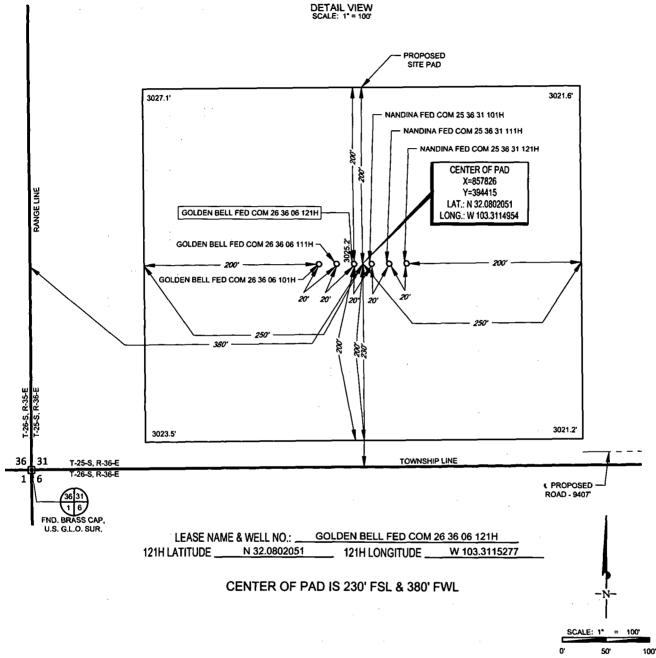

NORTH AMERICAN DATUM 1983, U.S., SURVEY FEET
THIS PROPOSED PAD SITE LOCATION SHOWN HEREON HAS BEEN SURVEYED ON THE GROUND UNDER
MY SUPERVISION AND PREPARED ACCORDING TO THE EVIDENCE FOUND AT THE TIME OF SURVEY,
AND DATA PROVIDED BY AMERIEDEV OPERATING LLC. THIS CERTIFICATION IS MADE AND LIMITED TO
THOSE PERSONS OR ENTITIES SHOWN ON THE FACE OF THIS PLAT AND IS NON-TRANSFERABLE. THIS
SURVEY IS CERTIFIED FOR THIS TRANSACTION ONLY.