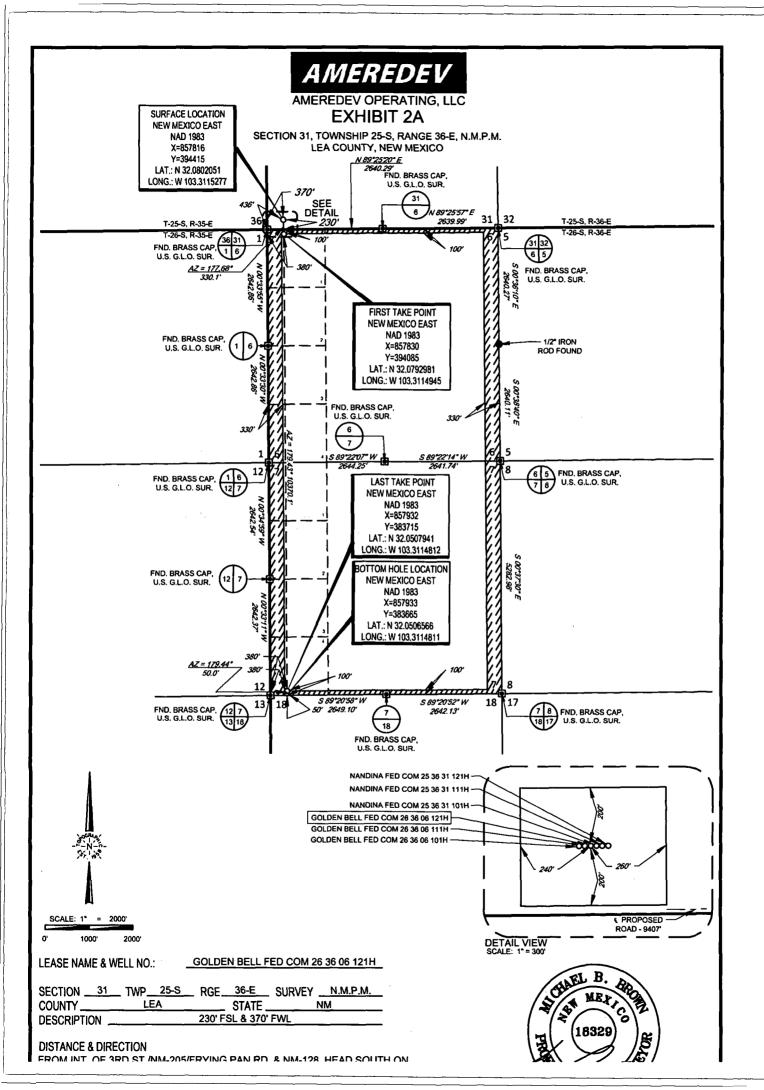

## **EXHIBIT 2B**

AMEREDEV OPERATING, LLC

SECTION 31, TOWNSHIP 25-S, RANGE 36-E, N.M.P.M. LEA COUNTY, NEW MEXICO

ALL BEARINGS, DISTANCES, AND COORDINATE VALUES CONTAINED HEREON ARE GRID BASED UPON THE NEW MEXICO STATE PLANE COORDINATE SYSTEM, EAST ZONE OF THE NORTH AMERICAN DATUM 1983, U.S. SURVEY FEET