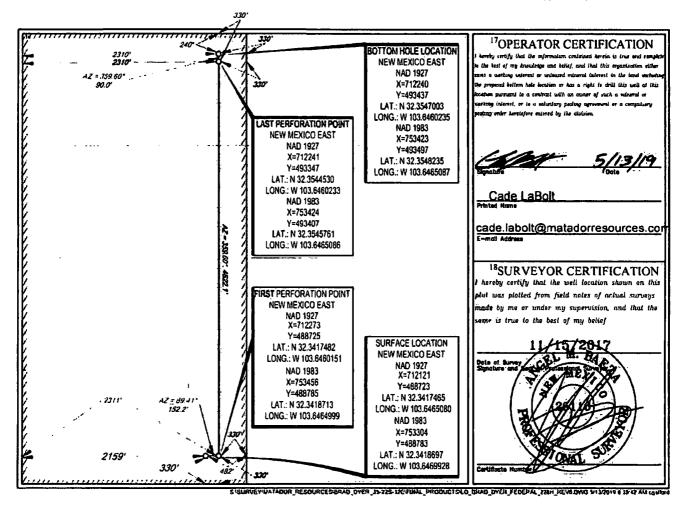

1:1

State of New Mexico Energy, Minerals & Natural Resources Department OIL CONSERVATION DIVISION 1220 South St. Francis Dr. Santa Fe, NM 87505 CATION AND ACREACE <sup>Prool Code</sup>

WELL LOCATION AND ACREAGE DEDICATION PLAT API Number Pool Cade Pool Name 30-025-45198 98297 WC-025 S223235M; Wolfcamp Property Code Property Name Well Number **BRAD DYER FEDERAL** 322432 226H OGRID No. **Operator** Name Elevation MATADOR PRODUCTION COMPANY 3732' 228937 <sup>10</sup>Surface Location UL or lot no North/South lie East/Weat lin County Secti Township Lot Id: Feet from the Feel from th Range SOUTH 2159' 22-S 32-E 330' N 35 WEST LEA <sup>11</sup>Bottom Hole Location If Different From Surface UL or lot no. East/West lu Fownship Feet from th North/South li Secti Han Lot Id 22-S 32-E NORTH 2310' С 35 240' WEST LEA Dedicated Acres Joint or Infill 320

S \SURVEYMATADDR\_RESOURCES\BRAD\_DYER\_15-228-32EVFINAL\_PRODUCTS\LO\_BRAD\_DYER\_FEDERAL\_228H\_REV8.0WG \$13/2018 8:39:44 AM cgsfard

| | |:| !

S.ISURVEYMATADOR, RESCURCES/BRAD\_DYER\_35-228-32E/FINAL\_PROCUCT/SLO\_BRAD\_UYER\_FEDERAL\_226H\_REV6.0WG S/13/2019 8:39:45 AM agailtard

1

| |:I

ł

1:1

· 1

1:1

SECTION 35, TOWNSHIP 22-S, RANGE 32-E, N.M.P.M. LEA COUNTY, NEW MEXICO

> DETAIL VIEW SCALE: 1" = 100'