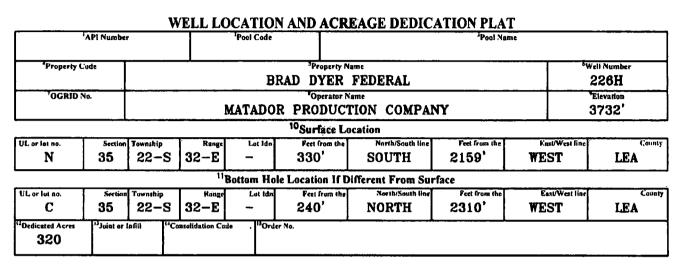

1:1

State of New Mexico Energy, Minerals & Natural Resources Department OIL CONSERVATION DIVISION 1220 South St. Francis Dr. Santa Fe, NM 87505 CATION AND ACREACE <sup>Prool Code</sup>

WELL LOCATION AND ACREAGE DEDICATION PLAT API Number Pool Cade Pool Name 30-025-45198 98297 WC-025 S223235M; Wolfcamp Property Code Property Name Well Number **BRAD DYER FEDERAL** 322432 226H OGRID No. **Operator** Name Elevation MATADOR PRODUCTION COMPANY 3732' 228937 <sup>10</sup>Surface Location UL or lot no North/South lie East/Weat lin County Secti Township Lot Id: Feet from the Feel from th Range SOUTH 2159' 22-S 32-E 330' N 35 WEST LEA <sup>11</sup>Bottom Hole Location If Different From Surface UL or lot no. East/West lu Fownship Feet from th North/South li Secti Han Lot Id 22-S 32-E NORTH 2310' С 35 240' WEST LEA Dedicated Acres Joint or Infill 320