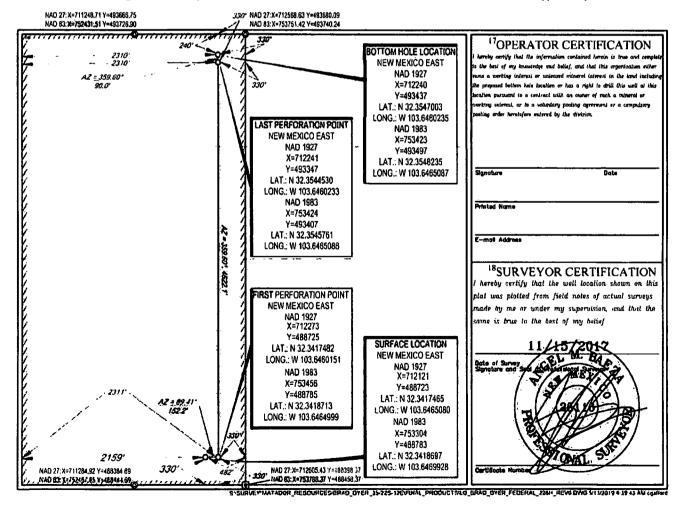

1:1

State of New Mexico Energy, Minerals & Natural Resources Department OIL CONSERVATION DIVISION 1220 South St. Francis Dr. Santa Fe, NM 87505 CATION AND ACREACE <sup>Prool Code</sup>

WELL LOCATION AND ACREAGE DEDICATION PLAT API Number Pool Cade Pool Name 30-025-45198 98297 WC-025 S223235M; Wolfcamp Property Code Property Name Well Number **BRAD DYER FEDERAL** 322432 226H OGRID No. **Operator** Name Elevation MATADOR PRODUCTION COMPANY 3732' 228937 <sup>10</sup>Surface Location UL or lot no North/South lie East/Weat lin County Secti Township Lot Id: Feet from the Feel from th Range SOUTH 2159' 22-S 32-E 330' N 35 WEST LEA <sup>11</sup>Bottom Hole Location If Different From Surface UL or lot no. East/West lu Fownship Feet from th North/South li Secti Han Lot Id 22-S 32-E NORTH 2310' С 35 240' WEST LEA Dedicated Acres Joint or Infill 320

S \SURVEYMATADDR\_RESOURCES\BRAD\_DYER\_15-228-32EVFINAL\_PRODUCTS\LO\_BRAD\_DYER\_FEDERAL\_228H\_REV8.0WG \$13/2018 8:39:44 AM cgsfard

| | |:| !

S.ISURVEYMATADOR, RESCURCES/BRAD\_DYER\_35-228-32E/FINAL\_PROCUCT/SLO\_BRAD\_UYER\_FEDERAL\_226H\_REV6.0WG S/13/2019 8:39:45 AM agailtard

1

| |:I

ł

1:1

· 1

1:1

SECTION 35, TOWNSHIP 22-S, RANGE 32-E, N.M.P.M. LEA COUNTY, NEW MEXICO

> DETAIL VIEW SCALE: 1" = 100'