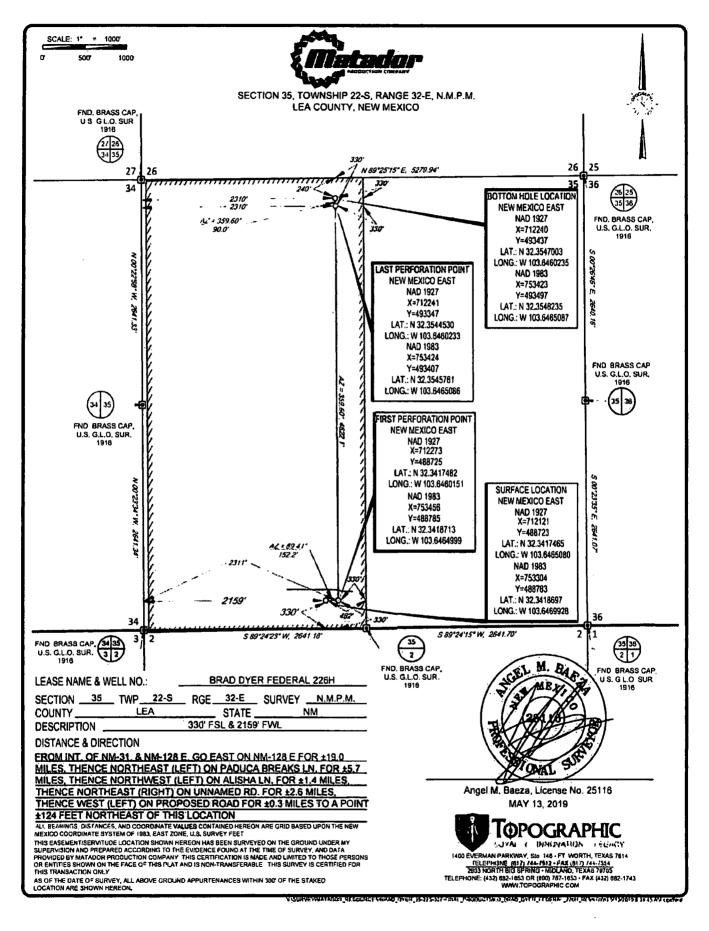

1:1

State of New Mexico Energy, Minerals & Natural Resources Department OIL CONSERVATION DIVISION 1220 South St. Francis Dr. Santa Fe, NM 87505 CATION AND ACREACE <sup>Prool Code</sup>

WELL LOCATION AND ACREAGE DEDICATION PLAT API Number Pool Cade Pool Name 30-025-45198 98297 WC-025 S223235M; Wolfcamp Property Code Property Name Well Number **BRAD DYER FEDERAL** 322432 226H OGRID No. **Operator** Name Elevation MATADOR PRODUCTION COMPANY 3732' 228937 <sup>10</sup>Surface Location UL or lot no North/South lie East/Weat lin County Secti Township Lot Id: Feet from the Feel from th Range SOUTH 2159' 22-S 32-E 330' N 35 WEST LEA <sup>11</sup>Bottom Hole Location If Different From Surface UL or lot no. East/West lu Fownship Feet from th North/South li Secti Han Lot Id 22-S 32-E NORTH 2310' С 35 240' WEST LEA Dedicated Acres Joint or Infill 320