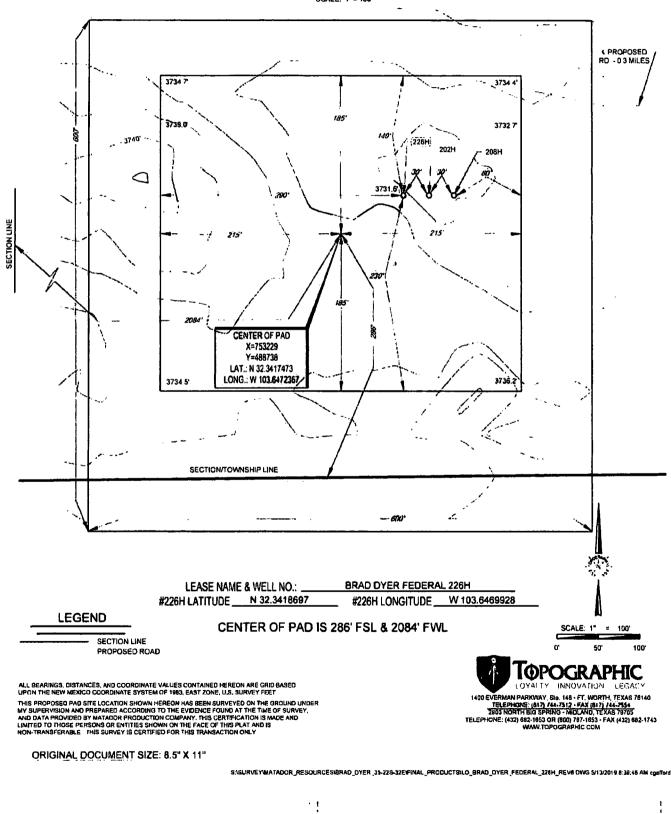

1

| |:I

ł

1:1

· 1

1:1

SECTION 35, TOWNSHIP 22-S, RANGE 32-E, N.M.P.M. LEA COUNTY, NEW MEXICO

> DETAIL VIEW SCALE: 1" = 100'