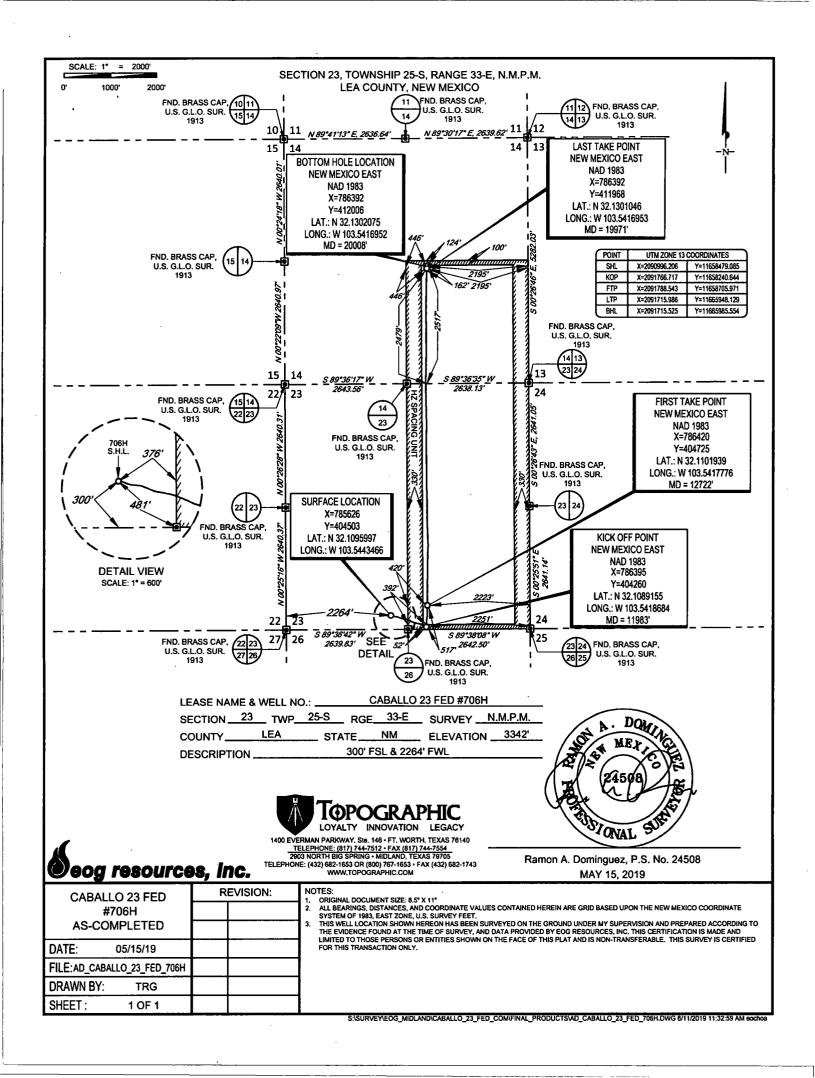

| District I   1625 N. French Dr., Hobbs, NM 88240   Phone: (575) 393-6161 Fax: (575) 393-0720   District III   811 S. First St., Artesia, NM 88210   Phone: (575) 748-1283 Fax: (575) 748-9720   District III   1000 Rio Brazos Road, Aztec, NM 87410   Phone: (505) 334-6178 Fax: (505) 334-6170   District IV   1220 S. St. Francis Dr., Santa Fe, NM 87505   Phone: (505) 476-3460 Fax: (505) 476-3462 |                          |                                              |                 | OILC                         | , Minerals &<br>Depar<br>CONSERVA<br>220 South S | ew Mexico<br>2 Natural Res<br>4<br>tment<br>TION DIVISI<br>t. Francis Dr.<br>NM 87505 |                     | 19                     | FORM C-102<br>evised August 1, 2011<br>e copy to appropriate<br>District Office<br>MENDED REPORT |  |
|----------------------------------------------------------------------------------------------------------------------------------------------------------------------------------------------------------------------------------------------------------------------------------------------------------------------------------------------------------------------------------------------------------|--------------------------|----------------------------------------------|-----------------|------------------------------|--------------------------------------------------|---------------------------------------------------------------------------------------|---------------------|------------------------|--------------------------------------------------------------------------------------------------|--|
|                                                                                                                                                                                                                                                                                                                                                                                                          |                          | W                                            | ELL LC          | OCATIO                       | N AND ACI                                        | REAGE DEDIC                                                                           | ATION PLA           | Т                      |                                                                                                  |  |
| <sup>1</sup> API Number<br>30–025– <b>45585</b>                                                                                                                                                                                                                                                                                                                                                          |                          |                                              | 980             | <sup>2</sup> Pool Code<br>94 | B                                                | OBCAT DRA                                                                             | W; UPPER            |                        | P                                                                                                |  |
| <sup>4</sup> Property Code<br>38481                                                                                                                                                                                                                                                                                                                                                                      |                          | <sup>5</sup> Property Name<br>CABALLO 23 FED |                 |                              |                                                  |                                                                                       |                     |                        | Well Number<br>#706H                                                                             |  |
| ²ogrid №.<br>7377                                                                                                                                                                                                                                                                                                                                                                                        |                          | <sup>8</sup> Operator Name<br>EOG RESOURCE   |                 |                              |                                                  |                                                                                       |                     |                        | <sup>9</sup> Elevation<br>3342'                                                                  |  |
|                                                                                                                                                                                                                                                                                                                                                                                                          |                          | ·                                            |                 |                              | <sup>10</sup> Surface L                          | ocation                                                                               |                     |                        |                                                                                                  |  |
| UL or lot no.<br>N                                                                                                                                                                                                                                                                                                                                                                                       | Section<br>23            | Township<br>25–S                             | Range<br>33–E   | Lot Idn<br>—                 | Feet from the <b>300'</b>                        | North/South line<br>SOUTH                                                             | Feet from the 2264' | East/West line         | County<br>LEA                                                                                    |  |
|                                                                                                                                                                                                                                                                                                                                                                                                          |                          |                                              | <sup>11</sup> E | Bottom Ho                    | le Location If ]                                 | Different From Su                                                                     | rface               | -                      |                                                                                                  |  |
| UL or lot no.<br>J                                                                                                                                                                                                                                                                                                                                                                                       | Section<br>14            | Township<br>25–S                             | Range<br>33–E   | Lot Idn                      | Feet from the 2517 '                             |                                                                                       | Feet from the 2195' | East/West line<br>EAST | County<br>LEA                                                                                    |  |
| <sup>13</sup> Dedicated Acres<br>480.00                                                                                                                                                                                                                                                                                                                                                                  | <sup>13</sup> Joint or ] | Infill <sup>14</sup> Con                     | solidation Cod  | e <sup>15</sup> Ord          | er No.                                           |                                                                                       |                     |                        |                                                                                                  |  |