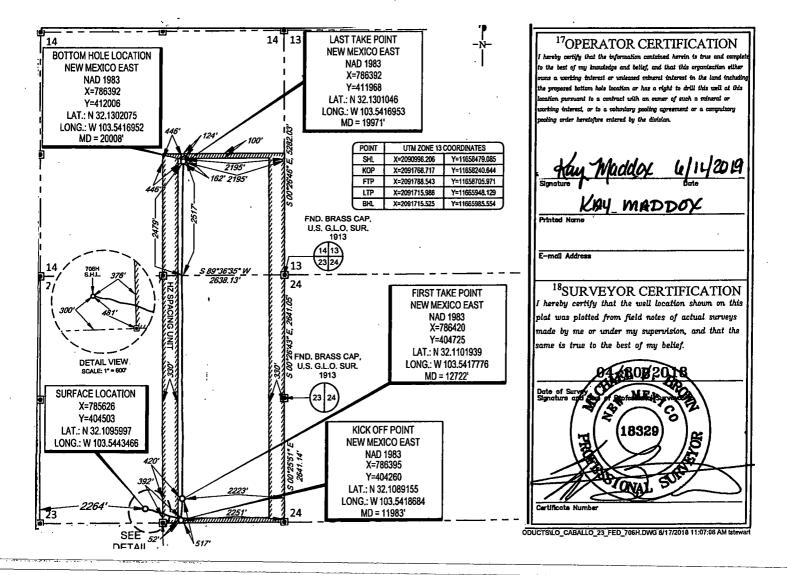

| District I   1625 N. French Dr., Hobbs, NM 88240   Phone: (575) 393-6161 Fax: (575) 393-0720   District III   811 S. First St., Artesia, NM 88210   Phone: (575) 748-1283 Fax: (575) 748-9720   District III   1000 Rio Brazos Road, Aztec, NM 87410   Phone: (505) 334-6178 Fax: (505) 334-6170   District IV   1220 S. St. Francis Dr., Santa Fe, NM 87505   Phone: (505) 476-3460 Fax: (505) 476-3462 |                          |                                              |                 | OILC                         | , Minerals &<br>Depar<br>CONSERVA<br>220 South S | ew Mexico<br>2 Natural Res<br>4<br>tment<br>TION DIVISI<br>t. Francis Dr.<br>NM 87505 |                     | 19                     | FORM C-102<br>evised August 1, 2011<br>e copy to appropriate<br>District Office<br>MENDED REPORT |  |
|----------------------------------------------------------------------------------------------------------------------------------------------------------------------------------------------------------------------------------------------------------------------------------------------------------------------------------------------------------------------------------------------------------|--------------------------|----------------------------------------------|-----------------|------------------------------|--------------------------------------------------|---------------------------------------------------------------------------------------|---------------------|------------------------|--------------------------------------------------------------------------------------------------|--|
|                                                                                                                                                                                                                                                                                                                                                                                                          |                          | W                                            | ELL LC          | OCATIO                       | N AND ACI                                        | REAGE DEDIC                                                                           | ATION PLA           | Т                      |                                                                                                  |  |
| <sup>1</sup> API Number<br>30–025– <b>45585</b>                                                                                                                                                                                                                                                                                                                                                          |                          |                                              | 980             | <sup>2</sup> Pool Code<br>94 | B                                                | OBCAT DRA                                                                             | W; UPPER            |                        | P                                                                                                |  |
| <sup>4</sup> Property Code<br>38481                                                                                                                                                                                                                                                                                                                                                                      |                          | <sup>5</sup> Property Name<br>CABALLO 23 FED |                 |                              |                                                  |                                                                                       |                     |                        | Well Number<br>#706H                                                                             |  |
| ²ogrid №.<br>7377                                                                                                                                                                                                                                                                                                                                                                                        |                          | <sup>8</sup> Operator Name<br>EOG RESOURCE   |                 |                              |                                                  |                                                                                       |                     |                        | <sup>9</sup> Elevation<br>3342'                                                                  |  |
|                                                                                                                                                                                                                                                                                                                                                                                                          |                          | ·                                            |                 |                              | <sup>10</sup> Surface L                          | ocation                                                                               |                     |                        |                                                                                                  |  |
| UL or lot no.<br>N                                                                                                                                                                                                                                                                                                                                                                                       | Section<br>23            | Township<br>25–S                             | Range<br>33–E   | Lot Idn<br>—                 | Feet from the <b>300'</b>                        | North/South line<br>SOUTH                                                             | Feet from the 2264' | East/West line         | County<br>LEA                                                                                    |  |
|                                                                                                                                                                                                                                                                                                                                                                                                          |                          |                                              | <sup>11</sup> E | Bottom Ho                    | le Location If ]                                 | Different From Su                                                                     | rface               | -                      |                                                                                                  |  |
| UL or lot no.<br>J                                                                                                                                                                                                                                                                                                                                                                                       | Section<br>14            | Township<br>25–S                             | Range<br>33–E   | Lot Idn                      | Feet from the 2517 '                             |                                                                                       | Feet from the 2195' | East/West line<br>EAST | County<br>LEA                                                                                    |  |
| <sup>13</sup> Dedicated Acres<br>480.00                                                                                                                                                                                                                                                                                                                                                                  | <sup>13</sup> Joint or ] | Infill <sup>14</sup> Con                     | solidation Cod  | e <sup>15</sup> Ord          | er No.                                           |                                                                                       |                     |                        |                                                                                                  |  |