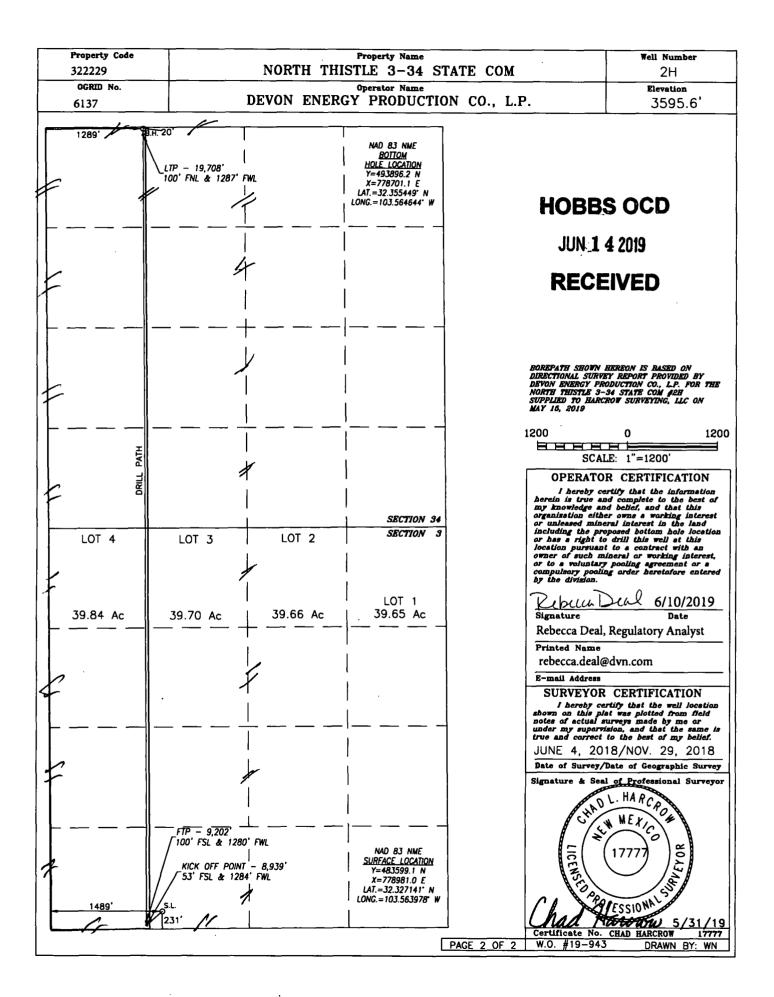

| DISTRICT I                                                                                                            |               |          |               |                                               | State of N          |                             |                       |                          |                              |
|-----------------------------------------------------------------------------------------------------------------------|---------------|----------|---------------|-----------------------------------------------|---------------------|-----------------------------|-----------------------|--------------------------|------------------------------|
| 1625 N. FRENCE DR., ED<br>Phone: (575) 333-6161 Par<br>DISTRICT II<br>811 S. FIRST ST., AR<br>Phone: (575) 748-1283 J |               |          | OIL C         | ONS                                           | ERVAT               |                             | <b>SBBS</b> UV        | Revised A                | Form C-102<br>August 1, 2011 |
| Phone: (575) 748-1283 I<br>DISTRICT III<br>1000 RIO BRAZOS RD                                                         |               |          |               |                                               |                     | FRANCIS DR.<br>lexico 87505 | JUN 1 4 2019          | Submit one copy<br>Distr | ict Office                   |
| Phone: (605) 334-6178<br>DISTRICT IV<br>1220 S. ST. FRANCIS DE<br>Phone: (605) 476-3460                               | Fax: (505)    | 334-6170 |               |                                               |                     |                             |                       |                          | DED REPORT                   |
|                                                                                                                       |               | 476-3462 |               | CATION<br>Pool Code                           | N AND ACR           | EAGE DEDICATI               | Pool Name             |                          |                              |
| <b>API</b> Number<br>30-025-45071                                                                                     |               |          |               |                                               |                     |                             | STOOL; BON            | 14                       |                              |
| Property Code<br>322229                                                                                               |               |          | NC            | Property Name<br>NORTH THISTLE 3–34 STATE COM |                     |                             | <u>.</u>              | Well Nu<br>2⊦            |                              |
| OGRID No.                                                                                                             |               |          | Operator Name |                                               |                     | _                           | Elevation             |                          |                              |
| 6137                                                                                                                  |               |          | DEVC          | DEVON ENERGY PRODUCTION CO., L.P.             |                     |                             |                       | 359                      | 5.6'                         |
| UL or lot No.                                                                                                         | Section       | Townshi  | p Range       | Lot Idn                                       | Surface Lo          |                             | Feet from the         | East/West line           | County                       |
| N                                                                                                                     | 3             | 23-      | -   -         |                                               | 231                 | SOUTH                       | 1489                  | WEST                     | LEA                          |
|                                                                                                                       |               |          | Bottom        | Hole L                                        | ocation If Dif      | iferent From Su             | face                  | •                        |                              |
| UL or lot No.                                                                                                         | Section<br>34 | Townshi  | •   •         | Lot Idn                                       | Feet from the<br>20 | North/South line            | Feet from the<br>1289 | East/West line<br>WEST   | County<br>LEA                |
| Dedicated Acres                                                                                                       | J4<br>Joint o |          | Consolidation | Code (                                        | Drder No.           |                             | 1209                  | WEST                     |                              |
| 639.73                                                                                                                |               |          |               |                                               |                     |                             |                       |                          |                              |
| NO ALLOW                                                                                                              | VABLE W       |          |               |                                               |                     | UNTIL ALL INTE              |                       | EEN CONSOLII             | ATED                         |
|                                                                                                                       |               | SE       | E PA          | GE                                            | 2                   |                             |                       |                          |                              |
|                                                                                                                       |               |          |               |                                               |                     |                             | W.O. #19-9            |                          | E 1 OF 2                     |