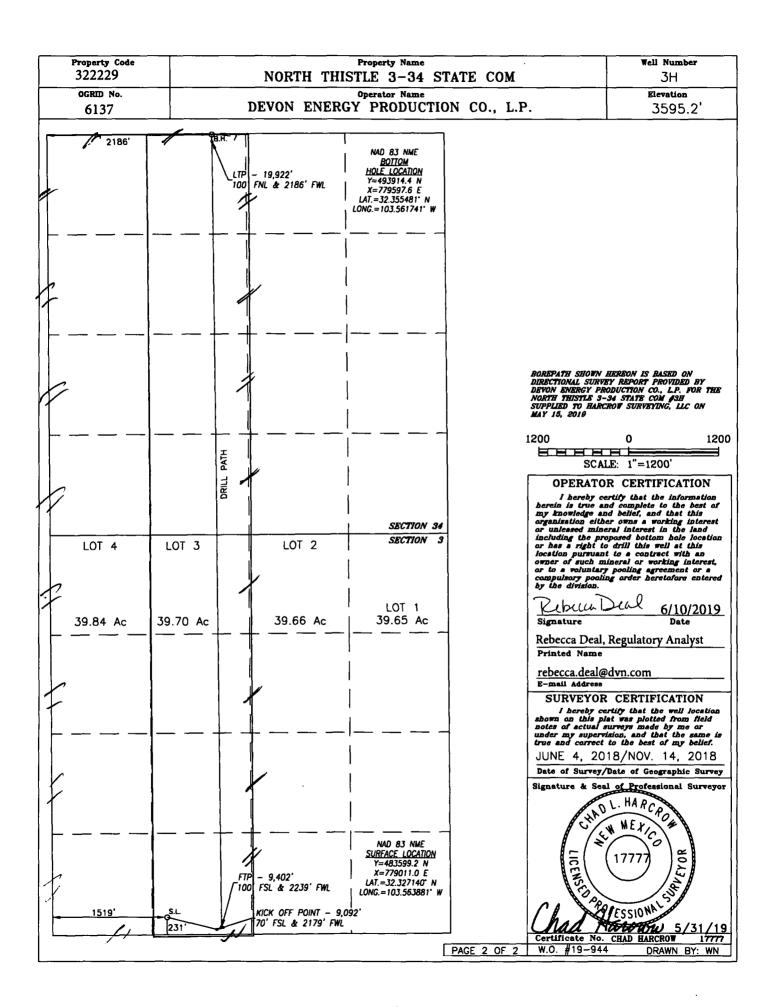

| DISTRICT I<br>1626 N. FRENCE DR., HOBBS, NM 88<br>France (576) 553-6161 Fra: (575) 533-6<br>DISTRICT II<br>811 S. FIRST ST., ARTESIA, NM<br>Phane: (576) 746-1283 Fra: (578) 74<br>DISTRICT III<br>1000 EIO BRAZOS RD., AZTEC, N<br>Phane: (505) 334-6178 Fra: (505)<br>DISTRICT IV<br>BISTRICT IV<br>BISTRICT IV<br>B20 S. ST. FRANCE DR., SANTA FR.<br>Phane: (505) 476-3460 Fra: (505) | 88210<br>8-9720<br>M 87410<br>334-8170<br>NM 87505 |                              | erals &<br>ONSI<br>1220 S(<br>Santa I | ERVATIC<br>OUTH ST. Fl<br>Fe, New Me | Resources De     | 142019        | Revised A<br>Submit one copy t<br>Distri | form C-102<br>agust 1, 2011<br>o appropriate<br>ct Office<br>ED REPORT |
|-------------------------------------------------------------------------------------------------------------------------------------------------------------------------------------------------------------------------------------------------------------------------------------------------------------------------------------------------------------------------------------------|----------------------------------------------------|------------------------------|---------------------------------------|--------------------------------------|------------------|---------------|------------------------------------------|------------------------------------------------------------------------|
| API Number                                                                                                                                                                                                                                                                                                                                                                                |                                                    |                              | <b>Pool Code</b>                      |                                      | <b>v</b> -       | Pool Name     |                                          |                                                                        |
| 30-025-4                                                                                                                                                                                                                                                                                                                                                                                  | 5072                                               |                              | 7320                                  | Property Nam                         |                  | NINSTOOL; B   | Well Num                                 |                                                                        |
| Property Code<br>322229                                                                                                                                                                                                                                                                                                                                                                   |                                                    | NORTH THISTLE 3-34 STATE COM |                                       |                                      |                  | [             | 3H                                       |                                                                        |
| OGRID No.                                                                                                                                                                                                                                                                                                                                                                                 |                                                    |                              |                                       |                                      |                  | D             | Elevation                                |                                                                        |
| 6137 DEVON ENERGY PRODUCTION CO., L.P.                                                                                                                                                                                                                                                                                                                                                    |                                                    |                              |                                       |                                      |                  |               | 359                                      | 5.2                                                                    |
| UL or lot No. Section                                                                                                                                                                                                                                                                                                                                                                     | Township                                           | Range                        | Lot Idn                               | Surface Loca                         | North/South line | Feet from the | East/West line                           | County                                                                 |
| N 3                                                                                                                                                                                                                                                                                                                                                                                       | 23-S                                               | 33-E                         |                                       | 231                                  | SOUTH            | 1519          | WEST                                     | LEA                                                                    |
| I                                                                                                                                                                                                                                                                                                                                                                                         | <u> </u>                                           | Bottom                       | Hole Lo                               | i                                    | rent From Sur    |               |                                          | L                                                                      |
| UL or lot No. Section                                                                                                                                                                                                                                                                                                                                                                     | Township                                           | Range                        | Lot Idn                               | Feet from the                        | North/South line | Feet from the | East/West line                           | County                                                                 |
| C 34                                                                                                                                                                                                                                                                                                                                                                                      | 22-S                                               | 33-E                         |                                       | 7                                    | NORTH            | 2186          | WEST                                     | LEA                                                                    |
| Dedicated Acres Joint of 639.73                                                                                                                                                                                                                                                                                                                                                           | or Infill Co                                       | onsolidation                 | Code Or                               | der No.                              | ·-···            |               |                                          |                                                                        |
|                                                                                                                                                                                                                                                                                                                                                                                           | OR A I                                             |                              | IDARD UN                              | IIT HAS BEEN                         | APPROVED BY ?    |               |                                          |                                                                        |