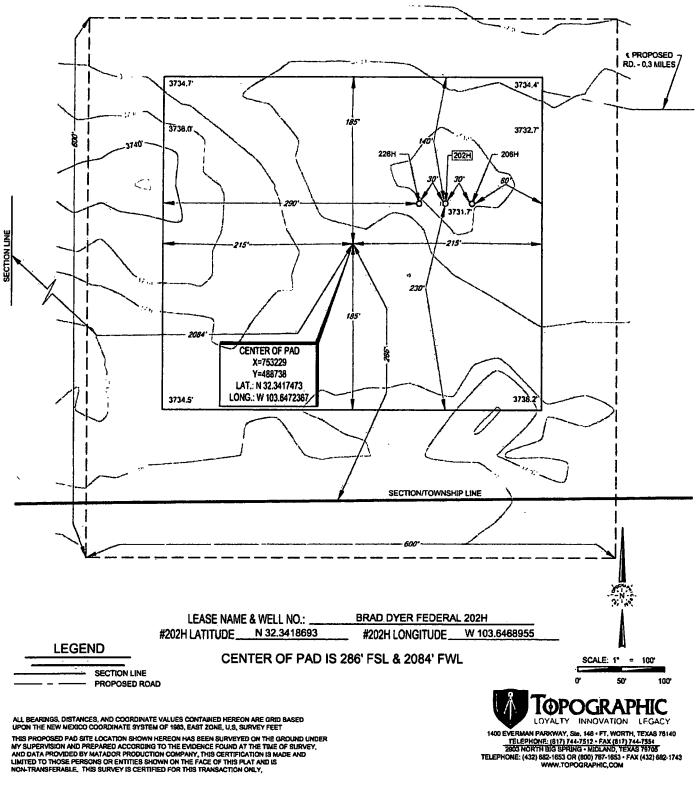

## LOCATION & ELEVATION VERIFICATION MAP

ALL BEARINGS, DISTANCES, AND COORDINATE VALUES CONTAINED HEREON ARE GRID BASED UPON THE NEW MEXICO COORDINATE SYSTEM OF 1983, EAST ZONE, U.S. SURVEY FEET,

SUSURVEYMATADOR\_RESOURCES/BRAD\_DYER\_35-225-32E/FINAL\_PRODUCTS/LO\_BRAD\_DYER\_FEDERAL\_202H\_REV8.DWG 59/2019 3:11:37 PM bgregary

## SECTION 35, TOWNSHIP 22-S, RANGE 32-E, N.M.P.M. LEA COUNTY, NEW MEXICO

DETAIL VIEW SCALE: 1" = 100"

ORIGINAL DOCUMENT SIZE: 8.5" X 11"

.4

S:SURVEYMATADOR\_RESOURCES/BRAD\_DYER\_35-228-32E/FINAL\_PRODUCTS/LO\_BRAD\_DYER\_FEDERAL\_202H\_REV8.DW3 5/9/2019 3:11:40 PM bgregory