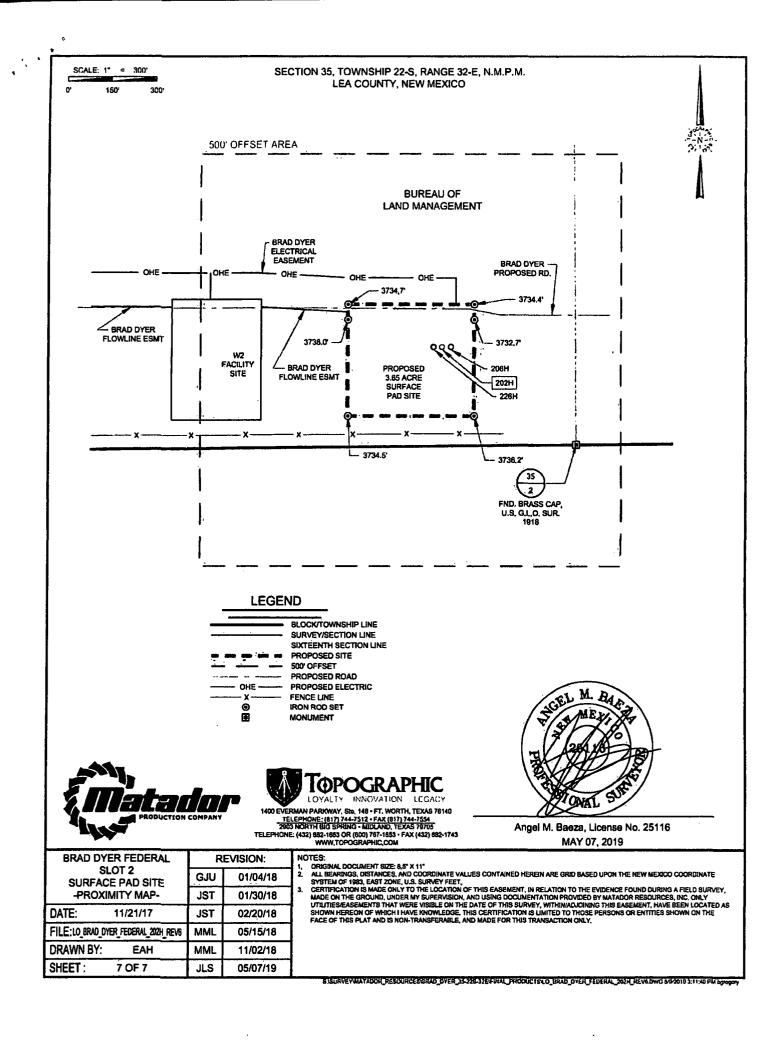

## SECTION 35, TOWNSHIP 22-S, RANGE 32-E, N.M.P.M. LEA COUNTY, NEW MEXICO

DETAIL VIEW SCALE: 1" = 100"

ORIGINAL DOCUMENT SIZE: 8.5" X 11"

.4

S:SURVEYMATADOR\_RESOURCES/BRAD\_DYER\_35-228-32E/FINAL\_PRODUCTS/LO\_BRAD\_DYER\_FEDERAL\_202H\_REV8.DW3 5/9/2019 3:11:40 PM bgregory