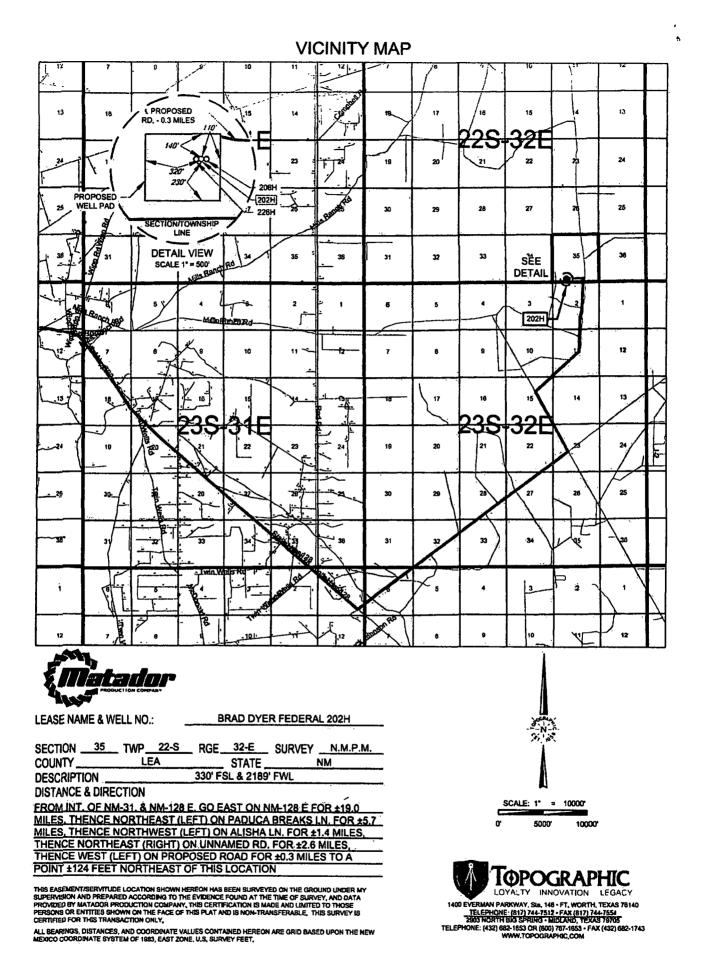

## LOCATION & ELEVATION VERIFICATION MAP

ALL BEARINGS, DISTANCES, AND COORDINATE VALUES CONTAINED HEREON ARE GRID BASED UPON THE NEW MEXICO COORDINATE SYSTEM OF 1983, EAST ZONE, U.S. SURVEY FEET,

SUSURVEYMATADOR\_RESOURCES/BRAD\_DYER\_35-225-32E/FINAL\_PRODUCTS/LO\_BRAD\_DYER\_FEDERAL\_202H\_REV8.DWG 59/2019 3:11:37 PM bgregary