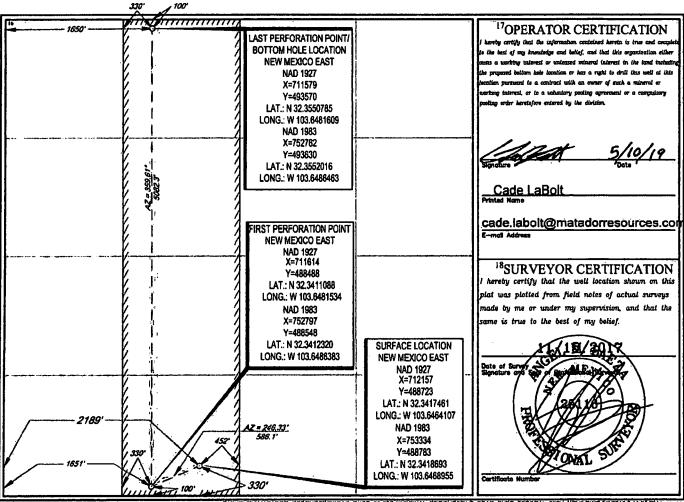

## WELL LOCATION AND ACREAGE DEDICATION PLAT

|                               | 'API Numbe | r              |                   | Pool Code                  |                          | Pool Name                            |               |                |                          |  |
|-------------------------------|------------|----------------|-------------------|----------------------------|--------------------------|--------------------------------------|---------------|----------------|--------------------------|--|
| 30-02                         | 25-45194   | ļ              |                   | 98286                      | W                        | WC-025 G-08 S223227D; UPPER WOLFCAMP |               |                |                          |  |
| *Property Code                |            |                |                   | <sup>5</sup> Property Name |                          |                                      |               | ٥We            | <sup>6</sup> Well Number |  |
| 322432 BRAD DYER FEDERAL      |            |                |                   |                            |                          | 202H                                 |               |                |                          |  |
| OGRID                         | No.        |                |                   | <sup>8</sup> Operator Name |                          |                                      |               |                | Elevation                |  |
| 228937                        |            |                | Ņ                 | MATADOR PRODUCTION COMPANY |                          |                                      |               | 3              | 3732'                    |  |
|                               |            |                |                   |                            | <sup>10</sup> Surface Lo | cation                               |               |                | ······                   |  |
| 'UL or lot no.                | Section    | Township       | Range             | Lot Idn                    | Feet from the            | North/South line                     | Feet from the | East/West line | County                   |  |
| N                             | 35         | 22-S           | 32-E              | -                          | 330'                     | SOUTH                                | 2189'         | WEST           | LEA                      |  |
| <u> </u>                      | <u></u>    | <b>1</b> , · · | 11B               | ottom Hole                 | Location If D            | ifferent From Suri                   | iace          |                |                          |  |
| UL or lot ao.                 | Section    | Township       | Range             | Lot Idn                    | Feet from the            | North/South Une                      | Feet from the | East/West fine | County                   |  |
| С                             | 35         | 22-S           | 32-E              | -                          | 100'                     | NORTH                                | 1650'         | WEST           | LEA                      |  |
| <sup>12</sup> Dedicated Acres | Jeint or   | Infill "C      | onsolidation Code | 13Order                    | No.                      |                                      |               |                | ·····;:;;;               |  |
| 160                           |            |                |                   |                            |                          |                                      |               |                |                          |  |

No allowable will be assigned to this completion until all interests have been consolidated or a non-standard unit has been approved by the division.

SISURVEYMATADOR RESOURCESBRAD DVER 35-225-325476 HAL PRODUCTSLO, BRAD DYER FEDERAL 2024, HEVID WO SU2019 3:11:35 PM to

## SECTION 35, TOWNSHIP 22-S, RANGE 32-E, N.M.P.M. LEA COUNTY, NEW MEXICO

DETAIL VIEW SCALE: 1" = 100"

ORIGINAL DOCUMENT SIZE: 8.5" X 11"

.4

S:SURVEYMATADOR\_RESOURCES/BRAD\_DYER\_35-228-32E/FINAL\_PRODUCTS/LO\_BRAD\_DYER\_FEDERAL\_202H\_REV8.DW3 5/9/2019 3:11:40 PM bgregory