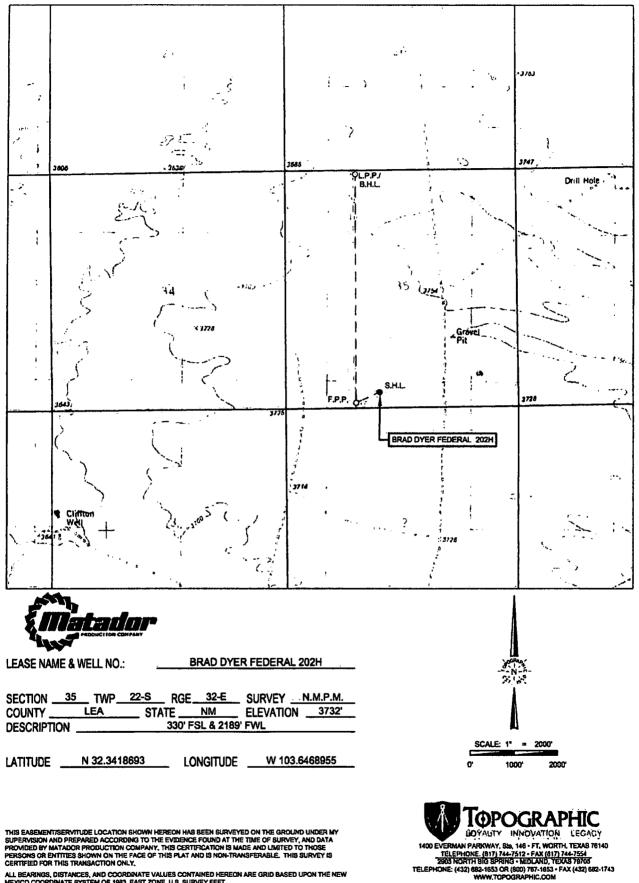

## LOCATION & ELEVATION VERIFICATION MAP

ALL BEARINGS, DISTANCES, AND COORDINATE VALUES CONTAINED HEREON ARE GRID BASED UPON THE NEW MEXICO COORDINATE SYSTEM OF 1983, EAST ZONE, U.S. SURVEY FEET,

SUSURVEYMATADOR\_RESOURCES/BRAD\_DYER\_35-225-32E/FINAL\_PRODUCTS/LO\_BRAD\_DYER\_FEDERAL\_202H\_REV8.DWG 59/2019 3:11:37 PM bgregary