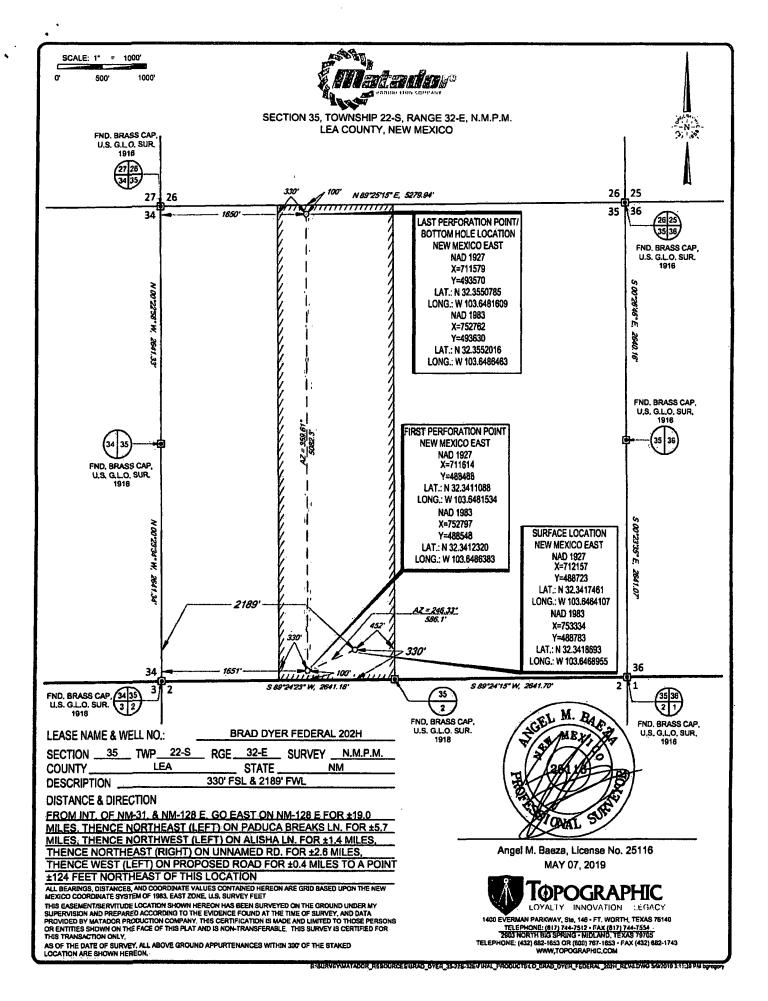

## WELL LOCATION AND ACREAGE DEDICATION PLAT

|                               | 'API Numbe | r              |                   | Pool Code                  |                          | Pool Name                            |               |                |                          |  |
|-------------------------------|------------|----------------|-------------------|----------------------------|--------------------------|--------------------------------------|---------------|----------------|--------------------------|--|
| 30-02                         | 25-45194   | ļ              |                   | 98286                      | W                        | WC-025 G-08 S223227D; UPPER WOLFCAMP |               |                |                          |  |
| *Property Code                |            |                |                   | <sup>5</sup> Property Name |                          |                                      |               | ٥We            | <sup>6</sup> Well Number |  |
| 322432 BRAD DYER FEDERAL      |            |                |                   |                            |                          | 202H                                 |               |                |                          |  |
| OGRID                         | No.        |                |                   | <sup>8</sup> Operator Name |                          |                                      |               |                | Elevation                |  |
| 228937                        |            |                | Ņ                 | MATADOR PRODUCTION COMPANY |                          |                                      |               | 3              | 3732'                    |  |
|                               |            |                |                   |                            | <sup>10</sup> Surface Lo | cation                               |               |                | ······                   |  |
| 'UL or lot no.                | Section    | Township       | Range             | Lot Idn                    | Feet from the            | North/South line                     | Feet from the | East/West line | County                   |  |
| N                             | 35         | 22-S           | 32-E              | -                          | 330'                     | SOUTH                                | 2189'         | WEST           | LEA                      |  |
| <u> </u>                      | <u></u>    | <b>1</b> , · · | 11B               | ottom Hole                 | Location If D            | ifferent From Suri                   | iace          |                |                          |  |
| UL or lot ao.                 | Section    | Township       | Range             | Lot Idn                    | Feet from the            | North/South Une                      | Feet from the | East/West fine | County                   |  |
| С                             | 35         | 22-S           | 32-E              | -                          | 100'                     | NORTH                                | 1650'         | WEST           | LEA                      |  |
| <sup>12</sup> Dedicated Acres | Jeint or   | Infill "C      | onsolidation Code | 13Order                    | No.                      |                                      |               |                | ·····;:;;;               |  |
| 160                           |            |                |                   |                            |                          |                                      |               |                |                          |  |

No allowable will be assigned to this completion until all interests have been consolidated or a non-standard unit has been approved by the division.

SISURVEYMATADOR RESOURCESBRAD DVER 35-225-325476 HAL PRODUCTSLO, BRAD DYER FEDERAL 2024, HEVID WO SU2019 3:11:35 PM to

## SECTION 35, TOWNSHIP 22-S, RANGE 32-E, N.M.P.M. LEA COUNTY, NEW MEXICO

DETAIL VIEW SCALE: 1" = 100"

ORIGINAL DOCUMENT SIZE: 8.5" X 11"

.4

S:SURVEYMATADOR\_RESOURCES/BRAD\_DYER\_35-228-32E/FINAL\_PRODUCTS/LO\_BRAD\_DYER\_FEDERAL\_202H\_REV8.DW3 5/9/2019 3:11:40 PM bgregory