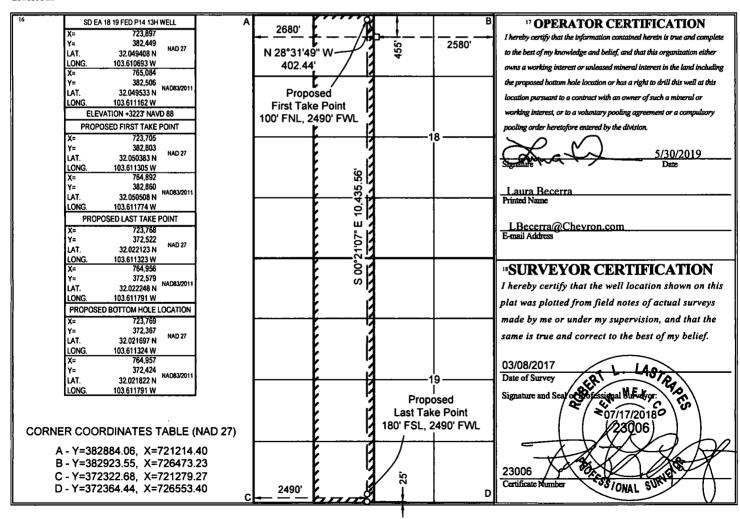

## WELL LOCATION AND ACREAGE DEDICATION PLAT

| API Number                                       |           |                | <sup>2</sup> Pool (        | <sup>2</sup> Pool Code |               | <sup>3</sup> Pool Name      |               |                          |                        |        |  |
|--------------------------------------------------|-----------|----------------|----------------------------|------------------------|---------------|-----------------------------|---------------|--------------------------|------------------------|--------|--|
| 30-025-44133                                     |           |                | 9809                       | 98097                  |               | SANDERS TANK;UPPER WOLFCAMP |               |                          |                        |        |  |
| <sup>4</sup> Property Code                       |           |                | <sup>5</sup> Property Name |                        |               |                             |               | <sup>6</sup> Well Number |                        |        |  |
| 319                                              | 9774      |                | SD EA 18 19 FED P14        |                        |               |                             |               |                          |                        | 13H    |  |
| <sup>7</sup> OGRID No.                           |           |                | <sup>8</sup> Operator Name |                        |               |                             |               |                          | <sup>9</sup> Elevation |        |  |
| 4323                                             |           |                | CHEVRON U.S.A. INC.        |                        |               |                             |               |                          | 3223'                  |        |  |
| <sup>10</sup> Surface Location                   |           |                |                            |                        |               |                             |               |                          |                        |        |  |
| UL or lot no.                                    | Section   | on Township    | Range                      | Lot Idn                | Feet from the | North/South line            | Feet from the | East/West line           |                        | County |  |
| В                                                | 18        | 26 SOUTH       | 33 EAST, N.M.P.M.          |                        | 455'          | NORTH                       | 2580'         | EAST                     |                        | LEA    |  |
| " Bottom Hole Location If Different From Surface |           |                |                            |                        |               |                             |               |                          |                        |        |  |
| UL or lot no.                                    | Section   | n Township     | Range                      | Lot Idn                | Feet from the | North/South line            | Feet from the | East/West line           |                        | County |  |
| N                                                | 19        | 26 SOUTH       | 33 EAST, N.M.P.M.          |                        | 25'           | SOUTH                       | 2490'         | WEST                     |                        | LEA    |  |
| 12 Dedicated A                                   | cres 13 J | oint or Infill | 14 Consolidation Code      | <sup>5</sup> Order No. |               |                             |               | ·                        |                        |        |  |