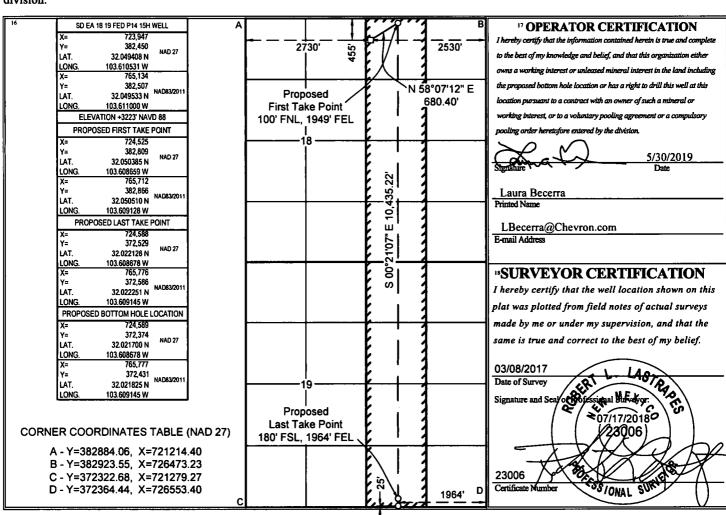

## WELL LOCATION AND ACREAGE DEDICATION PLAT

| <sup>2</sup> Pool Code | 3 Pool Name SANDERS TANK; UPPER WOLFCAMP Property Name 6 Well Nu |                                                                                  |  |
|------------------------|------------------------------------------------------------------|----------------------------------------------------------------------------------|--|
| 98097                  |                                                                  |                                                                                  |  |
| <sup>5</sup> Proper    |                                                                  |                                                                                  |  |
| SD EA 18 I             | 19 FED P14                                                       | 15H                                                                              |  |
| <sup>B</sup> Operate   | or Name                                                          | <sup>9</sup> Elevation                                                           |  |
| CHEVRON U.S.A. INC.    |                                                                  |                                                                                  |  |
|                        | 98097  5 Proper  SD EA 18 8  6 Operat                            | 98097 SANDERS TANK; UPPER WO 5 Property Name SD EA 18 19 FED P14 8 Operator Name |  |

Surface Location

| UL or lot no.                                    | Section | Township | Range             | Lot Idn | Feet from the | North/South line | Feet from the | East/West line | County |
|--------------------------------------------------|---------|----------|-------------------|---------|---------------|------------------|---------------|----------------|--------|
| В                                                | 18      | 26 SOUTH | 33 EAST, N.M.P.M. |         | 455'          | NORTH            | 2530'         | EAST           | LEA    |
| " Bottom Hole Location If Different From Surface |         |          |                   |         |               |                  |               |                |        |

| UL or lot no.  | Sect    | ion Townsh      | p Range                  | Lot Idn   | Feet from the | North/South line | Feet from the | East/West line | County |
|----------------|---------|-----------------|--------------------------|-----------|---------------|------------------|---------------|----------------|--------|
| o              | 19      | 26 SOUT         | H 33 EAST, N.M.P.M.      | l         | 25'           | SOUTH            | 1964'         | EAST           | LEA    |
| 12 Dedicated A | cres 13 | Joint or Infill | 14 Consolidation Code 15 | Order No. |               |                  |               |                |        |
| 320            |         |                 |                          |           |               |                  |               |                |        |