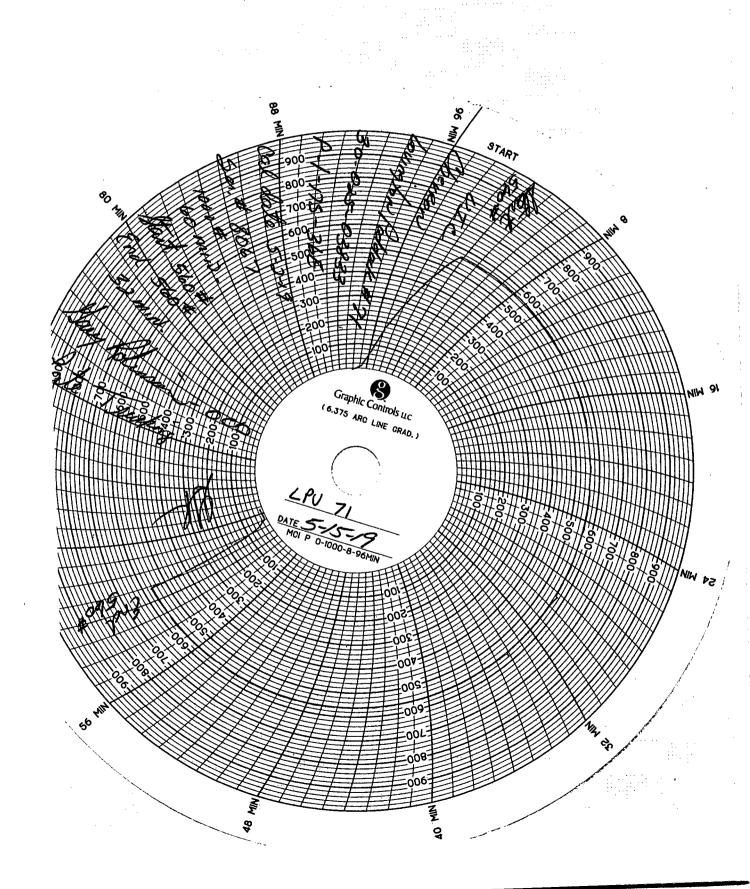

## State of New Mexico Energy, Minerals and Natural Resources

| Form C-103                |
|---------------------------|
| <br>Revised July 18, 2013 |
|                           |

| <u>District III</u> - (505) 334-6178<br>1000 Rio Brazos Rd., Aztec, NM 87410<br><u>District IV</u> - (505) 476-3460<br>1220 S. St. Francis Dr., Santa Fe, NM 87505                                                                                                                                 | OIL CONSERVATION DIVISION<br>1220 South St. Francis Dr. |                  | 3002503833  5. Indicate Type of Lease                                                                                                                                                                                                                                                                                                                                                                                                                                                                                                                                                                                                                                                                                                                                                                                                                                                                                                                                                                                                                                                                                                                                                                                                                                                                                                                                                                                                                                                                                                                                                                                                                                                                                                                                                                                                                                                                                                                                                                                                                                                                                         |  |
|----------------------------------------------------------------------------------------------------------------------------------------------------------------------------------------------------------------------------------------------------------------------------------------------------|---------------------------------------------------------|------------------|-------------------------------------------------------------------------------------------------------------------------------------------------------------------------------------------------------------------------------------------------------------------------------------------------------------------------------------------------------------------------------------------------------------------------------------------------------------------------------------------------------------------------------------------------------------------------------------------------------------------------------------------------------------------------------------------------------------------------------------------------------------------------------------------------------------------------------------------------------------------------------------------------------------------------------------------------------------------------------------------------------------------------------------------------------------------------------------------------------------------------------------------------------------------------------------------------------------------------------------------------------------------------------------------------------------------------------------------------------------------------------------------------------------------------------------------------------------------------------------------------------------------------------------------------------------------------------------------------------------------------------------------------------------------------------------------------------------------------------------------------------------------------------------------------------------------------------------------------------------------------------------------------------------------------------------------------------------------------------------------------------------------------------------------------------------------------------------------------------------------------------|--|
|                                                                                                                                                                                                                                                                                                    | Santa Fe, NM 8750                                       |                  | STATE |  |
| SUNDRY NOTICES AND REPORTS ON WELLS  (DO NOT USE THIS FORM FOR PROPOSALS TO DRILL OR TO DEEPEN BACK TO A DIFFERENT RESERVOIR. USE "APPLICATION FOR PERMIT" (FOR 1-101) FOR 2019  SUCH PROPOSALS.)  1. Type of Well: Oil Well.   Gas Well & Other injector                                          |                                                         |                  | 7. Lease Name or Unit Agreement Name<br>LOVINGTON PADDOCK UNIT                                                                                                                                                                                                                                                                                                                                                                                                                                                                                                                                                                                                                                                                                                                                                                                                                                                                                                                                                                                                                                                                                                                                                                                                                                                                                                                                                                                                                                                                                                                                                                                                                                                                                                                                                                                                                                                                                                                                                                                                                                                                |  |
| 1: Type of treil: Oil treil                                                                                                                                                                                                                                                                        | X Other Injector                                        | 101) FOR 2019    | 8. Well Number 71                                                                                                                                                                                                                                                                                                                                                                                                                                                                                                                                                                                                                                                                                                                                                                                                                                                                                                                                                                                                                                                                                                                                                                                                                                                                                                                                                                                                                                                                                                                                                                                                                                                                                                                                                                                                                                                                                                                                                                                                                                                                                                             |  |
| 2. Name of Operator CHEVRON MIDCONTINENT, L.P.                                                                                                                                                                                                                                                     |                                                         | RECEIVE          | 71<br>9. OGRID Number<br>4323 24/333                                                                                                                                                                                                                                                                                                                                                                                                                                                                                                                                                                                                                                                                                                                                                                                                                                                                                                                                                                                                                                                                                                                                                                                                                                                                                                                                                                                                                                                                                                                                                                                                                                                                                                                                                                                                                                                                                                                                                                                                                                                                                          |  |
| Address of Operator     6301 DEAUVILLE BLVD MIDLAND, TEXAS                                                                                                                                                                                                                                         | S 79706                                                 |                  | 10. Pool name or Wildcat LOVINGTON PADDOCK                                                                                                                                                                                                                                                                                                                                                                                                                                                                                                                                                                                                                                                                                                                                                                                                                                                                                                                                                                                                                                                                                                                                                                                                                                                                                                                                                                                                                                                                                                                                                                                                                                                                                                                                                                                                                                                                                                                                                                                                                                                                                    |  |
| Well Location     Unit Letter P :660 feet from the SOUTH line and 660 feet from the EAST line     Section 1 Township 17 S Range 36E NMPM County LEA                                                                                                                                                |                                                         |                  |                                                                                                                                                                                                                                                                                                                                                                                                                                                                                                                                                                                                                                                                                                                                                                                                                                                                                                                                                                                                                                                                                                                                                                                                                                                                                                                                                                                                                                                                                                                                                                                                                                                                                                                                                                                                                                                                                                                                                                                                                                                                                                                               |  |
| 11.                                                                                                                                                                                                                                                                                                | Elevation (Show whether DR, RK                          | ß, RT, GR, etc.) |                                                                                                                                                                                                                                                                                                                                                                                                                                                                                                                                                                                                                                                                                                                                                                                                                                                                                                                                                                                                                                                                                                                                                                                                                                                                                                                                                                                                                                                                                                                                                                                                                                                                                                                                                                                                                                                                                                                                                                                                                                                                                                                               |  |
| 12. Check Appropriate Box to Indicate Nature of Notice, Report or Other Data  NOTICE OF INTENTION TO:  PERFORM REMEDIAL WORK  PLUG AND ABANDON  REMEDIAL WORK  ALTERING CASING  COMMENCE DRILLING OPNS. PAND A DOWNHOLE COMMINGLE  COMPL  CASING/CEMENT JOB  OTHER:  OTHER: OTHER: ANNUAL MIT TEST |                                                         |                  |                                                                                                                                                                                                                                                                                                                                                                                                                                                                                                                                                                                                                                                                                                                                                                                                                                                                                                                                                                                                                                                                                                                                                                                                                                                                                                                                                                                                                                                                                                                                                                                                                                                                                                                                                                                                                                                                                                                                                                                                                                                                                                                               |  |
| 13. Describe proposed or completed operations. (Clearly state all pertinent details, and give pertinent dates, including estimated date of starting any proposed work). SEE RULE 19.15.7.14 NMAC. For Multiple Completions: Attach wellbore diagram of proposed completion or recompletion.        |                                                         |                  |                                                                                                                                                                                                                                                                                                                                                                                                                                                                                                                                                                                                                                                                                                                                                                                                                                                                                                                                                                                                                                                                                                                                                                                                                                                                                                                                                                                                                                                                                                                                                                                                                                                                                                                                                                                                                                                                                                                                                                                                                                                                                                                               |  |
| CHEVRON HAS CONDUCTED THE REQUIRED MIT TEST ON THE ABOVE WELL. CHART ATTACHED. **PLEASE NOTE THIS TEST IS FOR UIC ANNUAL TESTING**                                                                                                                                                                 |                                                         |                  |                                                                                                                                                                                                                                                                                                                                                                                                                                                                                                                                                                                                                                                                                                                                                                                                                                                                                                                                                                                                                                                                                                                                                                                                                                                                                                                                                                                                                                                                                                                                                                                                                                                                                                                                                                                                                                                                                                                                                                                                                                                                                                                               |  |
| Spud Date:                                                                                                                                                                                                                                                                                         | Rig Release Date:                                       |                  |                                                                                                                                                                                                                                                                                                                                                                                                                                                                                                                                                                                                                                                                                                                                                                                                                                                                                                                                                                                                                                                                                                                                                                                                                                                                                                                                                                                                                                                                                                                                                                                                                                                                                                                                                                                                                                                                                                                                                                                                                                                                                                                               |  |
| I hereby certify that the information above is                                                                                                                                                                                                                                                     | true and complete to the best of                        | my knowledge and | belief.                                                                                                                                                                                                                                                                                                                                                                                                                                                                                                                                                                                                                                                                                                                                                                                                                                                                                                                                                                                                                                                                                                                                                                                                                                                                                                                                                                                                                                                                                                                                                                                                                                                                                                                                                                                                                                                                                                                                                                                                                                                                                                                       |  |