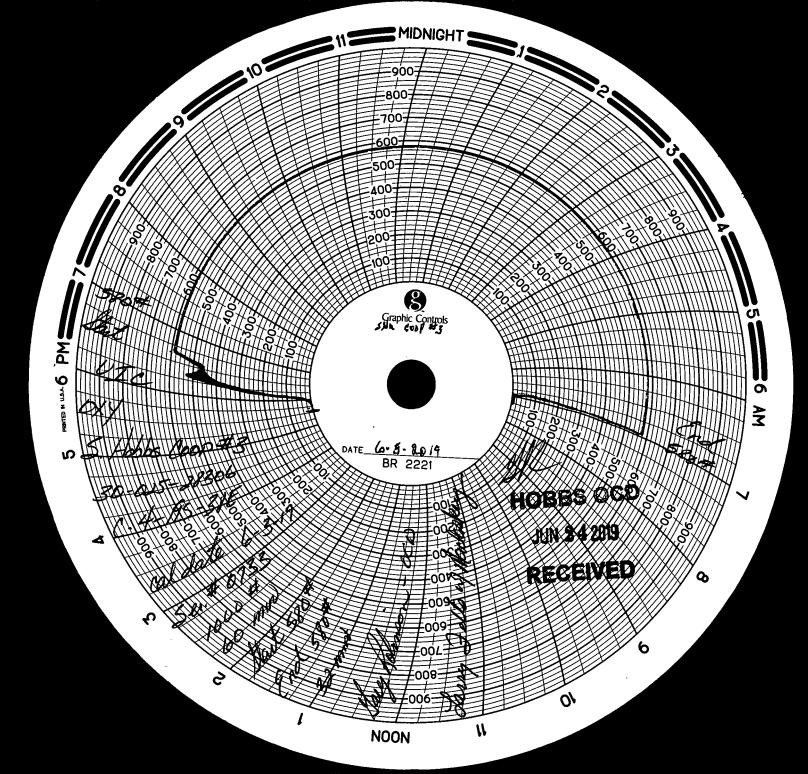

| Office                                                                      | State of New Mex                                                       |                                           |                                 | form C-103      |  |  |
|-----------------------------------------------------------------------------|------------------------------------------------------------------------|-------------------------------------------|---------------------------------|-----------------|--|--|
| District I - (575) 393-6161                                                 | Energy, Minerals and Natura                                            | al Resources                              | WELL API NO.                    | d July 18, 2013 |  |  |
| 1625 N. French Dr., Hobbs, NM 88240<br><u>District II</u> – (575) 748-1283  |                                                                        |                                           | 30-025-28306                    |                 |  |  |
| 811 S. First St., Artesia, NM 88210                                         | OIL CONSERVATION I                                                     |                                           | 5. Indicate Type of Lease       |                 |  |  |
| District III - (505) 334-6178                                               | 1220 South St. Franc                                                   | eis Dr.                                   | STATE FEE                       |                 |  |  |
| 1000 Rio Brazos Rd., Aztec, NM 87410<br><u>District IV</u> – (505) 476-3460 | Santa Fe, NM 875                                                       | 505                                       | 6. State Oil & Gas Lease No.    |                 |  |  |
| 1220 S. St. Francis Dr., Santa Fe, NM<br>87505                              |                                                                        |                                           |                                 |                 |  |  |
|                                                                             | CES AND REPORTS ON WELLS                                               |                                           | 7. Lease Name or Unit Agree     | ment Name       |  |  |
| (DO NOT USE THIS FORM FOR PROPOS                                            | SALS TO DRILL OR TO DEEPEN OR PLUC                                     |                                           |                                 | . /             |  |  |
| DIFFERENT RESERVOIR. USE "APPLIC PROPOSALS.)                                | CATION FOR PERMIT" (FORM C-101) FOR                                    | RSUCH                                     | South Hobbs (G/SA) Unit         |                 |  |  |
|                                                                             | Gas Well  Other Injector                                               |                                           | 8. Well Number Coop 3           |                 |  |  |
| Name of Operator     Occidental Permian, Ltd                                | <del>'</del>                                                           |                                           | 9. OGRID Number 157984          |                 |  |  |
| 3. Address of Operator                                                      |                                                                        |                                           | 10. Pool name or Wildcat        |                 |  |  |
| 2611 State Hwy 214 Denver                                                   | City. TX 79323                                                         |                                           | Hobbs (G/SA)                    |                 |  |  |
| 4. Well Location                                                            | •                                                                      |                                           |                                 |                 |  |  |
| Unit Letter C : 6                                                           | 645 feet from the North                                                | line and 20                               | 45feet from the West            | line            |  |  |
| Section 4                                                                   | Township 19-S Ran                                                      | ge 38-E                                   | NMPM Lea County                 |                 |  |  |
|                                                                             | 11. Elevation (Show whether DR, I                                      | RKB, RT, GR, etc.                         | )                               | •               |  |  |
|                                                                             | 1 3034                                                                 |                                           |                                 |                 |  |  |
| 12. Check A                                                                 | appropriate Box to Indicate Na                                         | ture of Notice,                           | Report or Other Data            |                 |  |  |
|                                                                             |                                                                        |                                           | •                               | <b>-</b> .      |  |  |
| NOTICE OF IN                                                                |                                                                        | SUE<br>REMEDIAL WOR                       | SEQUENT REPORT OF               |                 |  |  |
| PERFORM REMEDIAL WORK  TEMPORARILY ABANDON                                  |                                                                        |                                           | ILLING OPNS.□ PAND A            | CASING          |  |  |
| PULL OR ALTER CASING                                                        | <del></del>                                                            | CASING/CEMEN                              | <del></del>                     | ш               |  |  |
| DOWNHOLE COMMINGLE                                                          | MOETH LE COMI L                                                        | CAGINO/OLIVILIV                           | 1 30B                           |                 |  |  |
| CLOSED-LOOP SYSTEM                                                          |                                                                        |                                           |                                 |                 |  |  |
| OTHER:                                                                      |                                                                        |                                           | ng integrity test               | X               |  |  |
|                                                                             | eted operations. (Clearly state all pe                                 |                                           |                                 |                 |  |  |
|                                                                             | rk). SEE RULE 19.15.7.14 NMAC.                                         | For Multiple Co                           | mpletions: Attach wellbore diag | gram of         |  |  |
| proposed completion or reco                                                 | ompletion.                                                             |                                           |                                 |                 |  |  |
| Date of test: 06/05/201                                                     | 9                                                                      |                                           |                                 |                 |  |  |
| Pressure readings: Init                                                     | ial - 580 PSI Ending - 580 PS                                          | ĺ                                         | •                               |                 |  |  |
| Length of test: 32 minu                                                     |                                                                        |                                           | HOBRE OF                        |                 |  |  |
| Witnessed: Yes - Gary                                                       | RODINSON - INIVIOCE                                                    |                                           | HOBBS OCD                       |                 |  |  |
|                                                                             |                                                                        |                                           | JUN 3 4 2019<br>RECEIVED        |                 |  |  |
|                                                                             |                                                                        |                                           | DPA-                            |                 |  |  |
|                                                                             |                                                                        |                                           | RECEIVED                        |                 |  |  |
|                                                                             |                                                                        |                                           |                                 |                 |  |  |
|                                                                             |                                                                        |                                           |                                 |                 |  |  |
|                                                                             |                                                                        |                                           |                                 |                 |  |  |
| Spud Date:                                                                  | 2. 2. 2                                                                |                                           |                                 |                 |  |  |
|                                                                             | Rig Release Date                                                       | e:                                        | ·                               |                 |  |  |
|                                                                             | Rig Release Date                                                       | e:                                        | ·                               |                 |  |  |
| I hereby certify that the information a                                     |                                                                        | L                                         | ge and belief.                  |                 |  |  |
| I hereby certify that the information a                                     |                                                                        | L                                         | ge and belief.                  |                 |  |  |
| mand ac                                                                     | above is true and complete to the bes                                  | t of my knowleds                          |                                 | 2019            |  |  |
| SIGNATURELAND                                                               | above is true and complete to the bes                                  | et of my knowledg                         | ateDATE_06/18/                  |                 |  |  |
| SIGNATURE Mendy A. John                                                     | above is true and complete to the bes                                  | t of my knowleds                          | ateDATE_06/18/                  |                 |  |  |
| SIGNATURELAND                                                               | above is true and complete to the best PTLE Adminition E-mail address: | st of my knowledg<br>strative Association | DATE 06/18/2                    | -592-6280       |  |  |
| SIGNATURE Mendy A. John                                                     | above is true and complete to the best PTLE Adminition E-mail address: | st of my knowledg<br>strative Association | ateDATE_06/18/                  | -592-6280       |  |  |