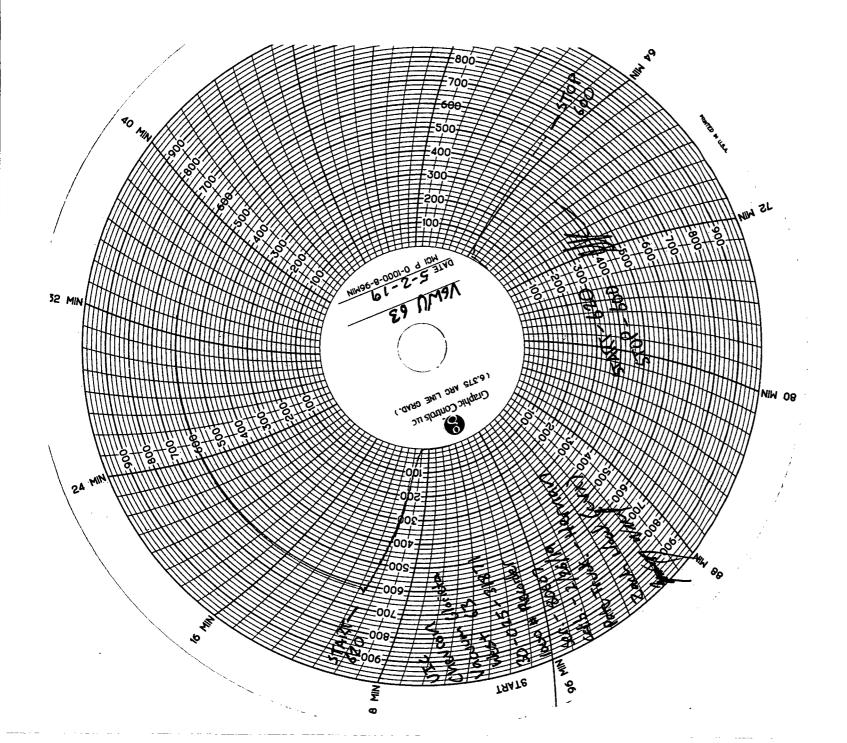

| <u>District II</u> - (575) 748-1283<br>811 S. First St., Artesia, NM 88210<br>District III - (505) 334-6178 | 311 S. First St., Artesia, NM 88210       OIL CONSERVATION DIVISION         District III - (505) 334-6178       OIL CONSERVATION DIVISION         1000 Rio Brazos Rd., Aztec, NM 87410       1220 South St. Francis Dr.         21strict IV - (505) 476-3460       1220 South St. Francis Dr. |                     | WELL API NO.<br>30-025-31871                                   |              |
|-------------------------------------------------------------------------------------------------------------|-----------------------------------------------------------------------------------------------------------------------------------------------------------------------------------------------------------------------------------------------------------------------------------------------|---------------------|----------------------------------------------------------------|--------------|
| 1000 Rio Brazos Rd., Aztec, NM 87410<br><u>District IV</u> – (505) 476-3460                                 |                                                                                                                                                                                                                                                                                               |                     | Indicate Type of Lease     STATE                               |              |
| 1220 S. St. Francis Dr., Santa Fe, NM 87505                                                                 | Gainta Fe, 14W Ore                                                                                                                                                                                                                                                                            |                     | 6. State Oil & Gas Lease N                                     |              |
| (DO NOT USE THIS FORM FOR PROPI<br>TO A DIFFERENT RESERVOIR. USE "A<br>SUCH PROPOSALS.)                     | Vell Cother MINI                                                                                                                                                                                                                                                                              | 301) FOR            | 7. Lease Name or Unit Agree VACCUM GLORIETA  8. Well Number 63 |              |
| 2. Name of Operator<br>CHEVRON U.S.A.                                                                       |                                                                                                                                                                                                                                                                                               | RECEIVED            | 9. OGRID Number                                                | -sb n        |
| Address of Operator     6301 DEAUVILLE BLVD MIDLAND, TX                                                     | 79706                                                                                                                                                                                                                                                                                         | RECE                | 10. Pool name or Wildcat VACUUM GLORIETTA                      |              |
| Section 35 Township                                                                                         | ne NORTH line and 1090 feet from<br>17 S Range 34E<br>11. Elevation (Show whether DR, I                                                                                                                                                                                                       | NMPM                | County LEA                                                     |              |
| NOTICE OF INTE PERFORM REMEDIAL WORK ☐ I TEMPORARILY ABANDON ☐ G                                            | eck Appropriate Box to Indicate N<br>NTION TO:<br>PLUG AND ABANDON                                                                                                                                                                                                                            |                     | SUBSEQUENT REPORT OF: ALTERIN LING OPNS. P AND A JOB           | NG CASING  A |
| Describe proposed or complete starting any proposed work). S completion or recompletion.                    | ed operations. (Clearly state all pe<br>EE RULE 19.15.7.14 NMAC. For                                                                                                                                                                                                                          |                     |                                                                |              |
| CHEVRON U.S.A. INC HAS CO<br>CHART ATTACHED.<br>**PLEASE NOTE THIS TEST IS                                  | ONDUCTED THE ANNUAL MIT TE                                                                                                                                                                                                                                                                    | EST ON THE ABOVE V  | WELL.                                                          |              |
| Spud Date:                                                                                                  | Rig Release Date:                                                                                                                                                                                                                                                                             |                     |                                                                |              |
| I hereby certify that the information above                                                                 | e is true and complete to the best                                                                                                                                                                                                                                                            | of my knowledge and | belief.                                                        |              |
| SIGNATURE: WINK                                                                                             | TITLE: REG                                                                                                                                                                                                                                                                                    | GULATORY ASSISTAN   | IT DATE: 45 19                                                 |              |
| Type or print name: Jessica Jones E-mai                                                                     | l address: jjzi@chevron.com Pl                                                                                                                                                                                                                                                                | HONE: 432-687-7575  | · · ·                                                          |              |
| For State Use Only                                                                                          |                                                                                                                                                                                                                                                                                               |                     |                                                                |              |
| APPROVED BY:                                                                                                | TITLE Complian                                                                                                                                                                                                                                                                                | ne Officer          | _ DATE 6-30-19                                                 | <del>-</del> |