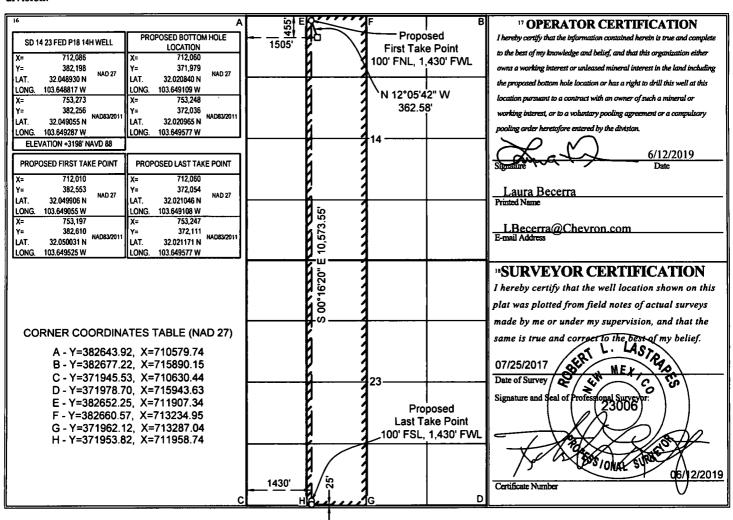

## WELL LOCATION AND ACREAGE DEDICATION PLAT

| <sup>1</sup> API Number                          |             |              | <sup>2</sup> Pool Code     |           | <sup>3</sup> Pool Name              |                  |               |                |                        |        |
|--------------------------------------------------|-------------|--------------|----------------------------|-----------|-------------------------------------|------------------|---------------|----------------|------------------------|--------|
| 30-025-45823                                     |             |              | 98065                      |           | WC-025 G-08 S263205N;UPPER WOLFCAMP |                  |               |                |                        |        |
| <sup>4</sup> Property Code                       |             |              | <sup>5</sup> Property Name |           |                                     |                  |               |                | 6 Well Number          |        |
| 325387                                           |             |              | SD 14 23 FED P18           |           |                                     |                  |               |                | 14H                    |        |
| <sup>7</sup> OGRID No.                           |             |              | <sup>8</sup> Operator Name |           |                                     |                  |               |                | <sup>9</sup> Elevation |        |
| 4323                                             |             |              | CHEVRON U.S.A. INC.        |           |                                     |                  |               |                | 3198'                  |        |
| <sup>10</sup> Surface Location                   |             |              |                            |           |                                     |                  |               |                |                        |        |
| UL or lot no.                                    | Section     | Township     | Range                      | Lot Idn   | Feet from the                       | North/South line | Feet from the | East/West line |                        | County |
| c                                                | 14          | 26 SOUTH     | 32 EAST, N.M.P.M.          |           | 455'                                | NORTH            | 1505'         | WEST           |                        | LEA    |
| " Bottom Hole Location If Different From Surface |             |              |                            |           |                                     |                  |               |                |                        |        |
| UL or lot no.                                    | Section     | Township     | Range                      | Lot Idn   | Feet from the                       | North/South line | Feet from the | East/West line |                        | County |
| N                                                | 23          | 26 SOUTH     | 32 EAST, N.M.P.M.          |           | 25'                                 | SOUTH            | 1430'         | WEST           |                        | LEA    |
| 12 Dedicated A                                   | cres 13 Joi | nt or Infill | 14 Consolidation Code      | Order No. |                                     |                  |               |                |                        |        |
| 320                                              |             | Infill       |                            |           |                                     |                  |               |                |                        |        |