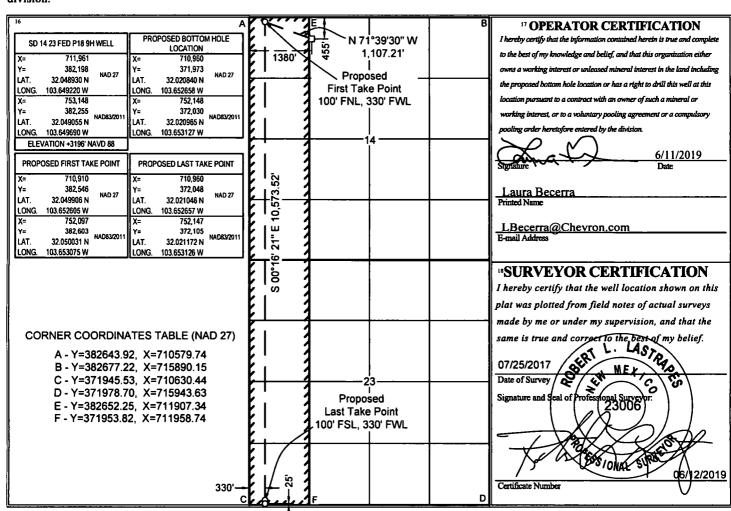

## WELL LOCATION AND ACREAGE DEDICATION PLAT

| <sup>1</sup> API Number                          |            |               | <sup>2</sup> Pool Code     |                            | <sup>3</sup> Pool Name |                                    |               |                |                          |  |
|--------------------------------------------------|------------|---------------|----------------------------|----------------------------|------------------------|------------------------------------|---------------|----------------|--------------------------|--|
| 30-025-45867                                     |            |               | 980                        | 98065                      |                        | WC-025 G08 S263205N;UPPER WOLFCAMP |               |                |                          |  |
| <sup>4</sup> Property Code                       |            |               |                            | <sup>5</sup> Property Name |                        |                                    |               |                | <sup>6</sup> Well Number |  |
| 325387                                           |            |               | SD 14 23 FED P18           |                            |                        |                                    |               |                | 9H                       |  |
| <sup>7</sup> OGRID No.                           |            |               | <sup>8</sup> Operator Name |                            |                        |                                    |               |                | <sup>9</sup> Elevation   |  |
| 4323                                             |            |               | CHEVRON U.S.A. INC.        |                            |                        |                                    |               |                | 3196'                    |  |
| <sup>10</sup> Surface Location                   |            |               |                            |                            |                        |                                    |               |                |                          |  |
| UL or lot no.                                    | Section    | Township      | Range                      | Lot Idn                    | Feet from the          | North/South line                   | Feet from the | East/West line | County                   |  |
| С                                                | 14         | 26 SOUTH      | 32 EAST, N.M.P.M.          |                            | 455'                   | NORTH                              | 1380'         | WEST           | LEA                      |  |
| " Bottom Hole Location If Different From Surface |            |               |                            |                            |                        |                                    |               |                |                          |  |
| UL or lot no.                                    | Section    | Township      | Range                      | Lot Idn                    | Feet from the          | North/South line                   | Feet from the | East/West line | County                   |  |
| М                                                | 23         | 26 SOUTH      | 32 EAST, N.M.P.M.          |                            | 25'                    | SOUTH                              | 330'          | WEST           | LEA                      |  |
| 12 Dedicated A                                   | cres 13 Jo | int or Infill | 14 Consolidation Code 15   | Order No.                  |                        |                                    |               |                |                          |  |
| 320                                              |            | Infill        |                            |                            |                        |                                    |               |                |                          |  |