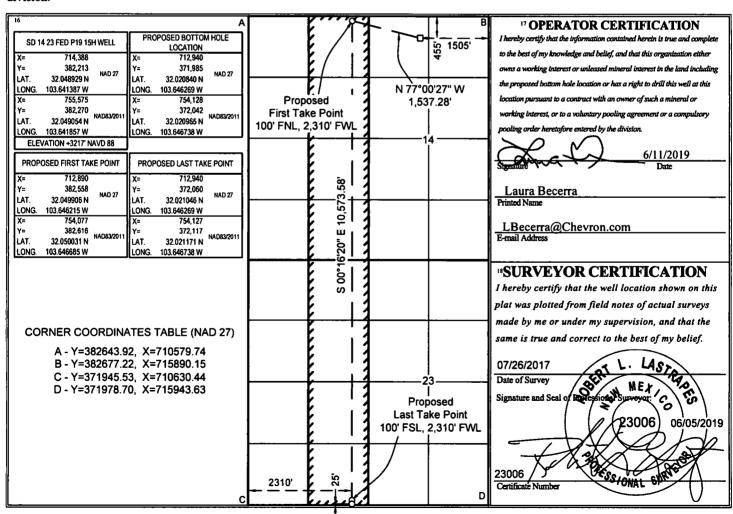

# State of New Mexico Energy, Minerals & Natural Resources Department OIL CONSERVATION DIVISION 1220 South St. Francis Dr. Santa Fe, NM 87505

Form C-102
Revised August 1, 2011
Submit one copy to appropriate
District Office

X AMENDED REPORT

#### WELL LOCATION AND ACREAGE DEDICATION PLAT

|                                                  | 1 API Nur   | nber         | <sup>2</sup> Pool (   | Code      | <sup>3</sup> Pool Name              |                  |               |               |                          |  |  |
|--------------------------------------------------|-------------|--------------|-----------------------|-----------|-------------------------------------|------------------|---------------|---------------|--------------------------|--|--|
|                                                  | 30-025-4    | 5705         | 9806                  | 5         | WC-025 G-08 S263205N:UPPER WOLFCAMP |                  |               |               |                          |  |  |
| <sup>4</sup> Prope                               | ty Code     |              |                       | 5 P.      | <sup>5</sup> Property Name          |                  |               |               | <sup>6</sup> Well Number |  |  |
| 325                                              | 5138        |              | SD 14 23 FED P19      |           |                                     |                  |               |               | 15H                      |  |  |
| <sup>7</sup> OGR                                 | ID No.      |              | 8 Operator Name       |           |                                     |                  |               |               | <sup>9</sup> Elevation   |  |  |
| 43                                               | 23          |              | CHEVRON U.S.A. INC.   |           |                                     |                  |               |               | 3217'                    |  |  |
| <sup>10</sup> Surface Location                   |             |              |                       |           |                                     |                  |               |               |                          |  |  |
| UL or lot no.                                    | Section     | Township     | Range                 | Lot Idn   | Feet from the                       | North/South line | Feet from the | East/West li  | ne County                |  |  |
| В                                                | 14          | 26 SOUTH     | 32 EAST, N.M.P.M.     |           | 455'                                | NORTH            | 1505'         | EAST          | LEA                      |  |  |
| " Bottom Hole Location If Different From Surface |             |              |                       |           |                                     |                  |               |               |                          |  |  |
| UL or lot no.                                    | Section     | Township     | Range                 | Lot Idn   | Feet from the                       | North/South line | Feet from the | East/West lin | ne County                |  |  |
| N                                                | 23          | 26 SOUTH     | 32 EAST, N.M.P.M.     |           | 25'                                 | SOUTH            | 2310'         | WEST          | LEA                      |  |  |
| 12 Dedicated A                                   | cres 13 Joi | nt or Infill | 14 Consolidation Code | Order No. |                                     |                  |               |               |                          |  |  |
| 640                                              |             | Infill       |                       |           |                                     |                  |               |               |                          |  |  |

No allowable will be assigned to this completion until all interests have been consolidated or a non-standard unit has been approved by the division.