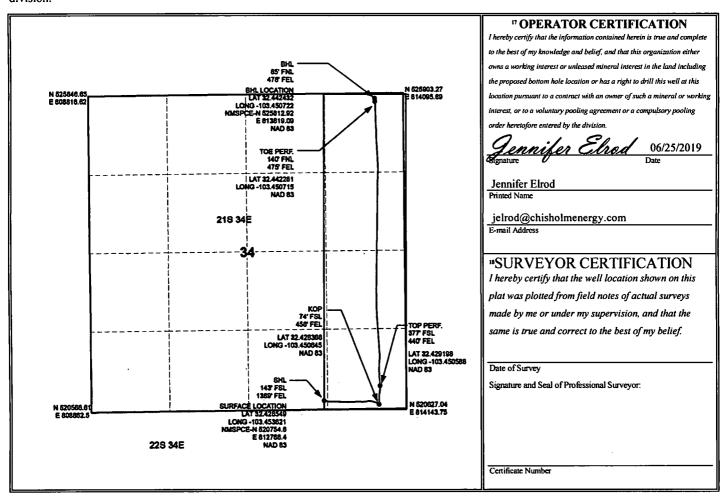

## WELL LOCATION AND ACREAGE DEDICATION PLAT

| <sup>1</sup> API Number<br>30-025-45625 |          |                                                              |       | Pool Code 28435 |                | GRA              | ' Pool Name<br>GRAMA RIDGE; BONE SPRING, NE |          |                                    |        |
|-----------------------------------------|----------|--------------------------------------------------------------|-------|-----------------|----------------|------------------|---------------------------------------------|----------|------------------------------------|--------|
| <sup>4</sup> Property Code<br>321291    |          | <sup>5</sup> Property Name GRAMA RIDGE EAST 34 STATE COM 3BS |       |                 |                |                  |                                             |          | <sup>6</sup> Well Number<br>5H     |        |
| OGRID No.<br>372137                     |          | * Operator Name CHISHOLM ENERGY OPERATING, LLC               |       |                 |                |                  |                                             |          | <sup>9</sup> Elevation<br>3616' GR |        |
|                                         | <u> </u> |                                                              |       |                 | Surface I      | Location         |                                             |          |                                    |        |
| UL or lot no.                           | Section  | Township                                                     | Range | Lot Idn         | Feet from the  | North/South line | Feet from the                               | East/Wes | st line                            | County |
| 0                                       | 34       | 21S                                                          | 34E   |                 | 143            | SOUTH            | 1369                                        | EAST     | LEA                                |        |
|                                         |          |                                                              | " Bo  | ttom Ho         | le Location If | Different Fron   | n Surface                                   |          |                                    |        |
| UL or lot no.                           | Section  | Township                                                     | Range | Lot Idn         | Feet from the  | North/South line | Feet from the                               | East/Wes | st line                            | County |
| A                                       | 34       | 21S                                                          | 34E   |                 | 85             | NORTH            | 478                                         | EAST     | LEA                                | ļ      |