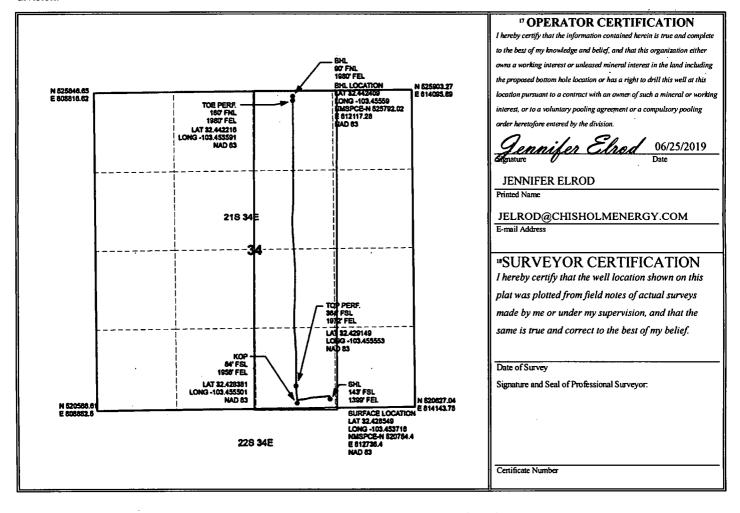

WELL LOCATION AND ACREAGE DEDICATION PLAT

\*Pool Code

\*Pool Code

Form C-102 Revised August 1, 2011 Submit one copy to appropriate District Office

> AMENDED REPORT AS DRILLED

|                            | API Number | *        | <sup>2</sup> Pool Code     |                        |                         | <sup>3</sup> Pool Name |               |                |     |        |
|----------------------------|------------|----------|----------------------------|------------------------|-------------------------|------------------------|---------------|----------------|-----|--------|
| 30-                        | 025-45624  |          |                            |                        |                         |                        |               |                | 8   |        |
| <sup>4</sup> Property Code |            |          | <sup>5</sup> Property Name |                        |                         |                        |               |                |     |        |
| 32191                      | 1          |          |                            | 4H                     |                         |                        |               |                |     |        |
| 7 OGRID No.                |            |          |                            | <sup>9</sup> Elevation |                         |                        |               |                |     |        |
| 37213                      | 7          |          |                            | 3616' GR               |                         |                        |               |                |     |        |
|                            |            |          |                            |                        | <sup>10</sup> Surface I | ocation                |               |                |     |        |
| UL or lot no.              | Section    | Township | Range                      | Lot Idn                | Feet from the           | North/South line       | Feet from the | East/West line |     | County |
| O                          | 34         | 21S      | 34E                        |                        | 143                     | SOUTH                  | 1399          | EAST           | LEA |        |
|                            |            | -        | " Bot                      | tom Hole               | Location If             | Different Fron         | n Surface     |                |     |        |
|                            | T          | T        | T - T                      | T                      |                         |                        |               |                |     | _      |

| UL or lot no.                         | Section | Township | Range         | Lot Idn    | Feet from the | North/South line | Feet from the | East/West line | County |
|---------------------------------------|---------|----------|---------------|------------|---------------|------------------|---------------|----------------|--------|
| В                                     | 34      | 21S      | 34E           |            | 90            | NORTH            | 1980          | EAST           | LEA    |
| 12 Dedicated Acres 13 Joint or Infill |         |          | Consolidation | Code 15 Or | der No.       |                  |               |                |        |
| 160                                   | INFILL  |          |               |            |               |                  |               |                |        |