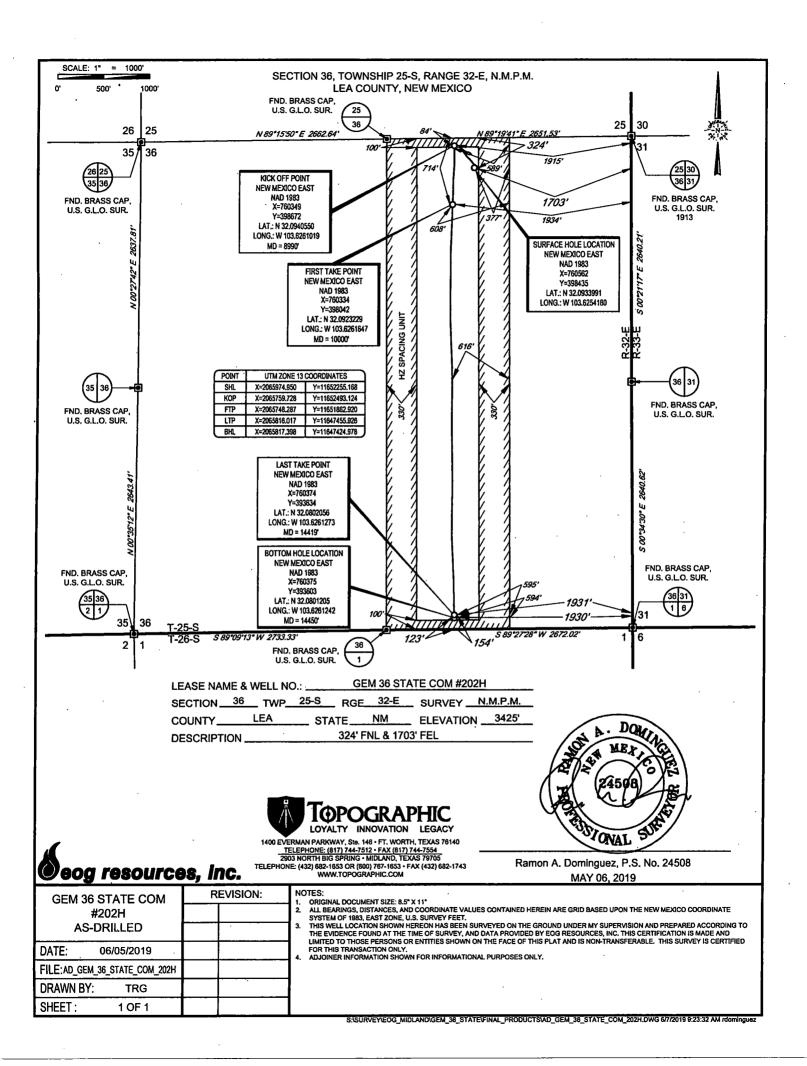

AMENDED REPORT

|                                         |                        | V                                 | VELL LO          | CATIO                  | N AND ACRI                | EAGE DEDICA                       | ATION PLAT    |                | •              |  |
|-----------------------------------------|------------------------|-----------------------------------|------------------|------------------------|---------------------------|-----------------------------------|---------------|----------------|----------------|--|
|                                         | <sup>1</sup> API Numbe |                                   | , 1              | <sup>2</sup> Pool Code |                           | <sup>3</sup> Pool Name            |               |                |                |  |
| 3                                       | 30-025-                | <b>45528</b> 97838                |                  |                        |                           | Sennings; Upper Bone Spring Shale |               |                |                |  |
| <sup>4</sup> Property Code              |                        | 5Pr                               |                  |                        |                           | roperty Name                      |               |                | Well Number    |  |
| 313191                                  |                        | GEM 36 STATE COM                  |                  |                        |                           |                                   |               |                | 202H           |  |
| 70GRID No.                              |                        | Operator Name EOG RESOURCES, INC. |                  |                        |                           |                                   |               |                | Elevation 3426 |  |
| 7377                                    |                        |                                   |                  |                        |                           |                                   |               |                | 420            |  |
|                                         |                        |                                   |                  | •                      | <sup>10</sup> Surface Loc | cation                            |               |                |                |  |
| UL or lot no.                           | Section                | Township                          | Range            | Lot Ida                | Feet from the             | North/South line                  | Feet from the | East/West line | County         |  |
| В                                       | 36                     | 25-S                              | 32-E             |                        | 324'                      | NORTH                             | 1703'         | EAST           | LEA            |  |
| UL or lot no.                           | - Castia               | Township                          | Range            | Lot Idn                | Feet from the             | North/South line                  | Feet from the | East/West line | County         |  |
| • 0                                     | 36                     | 25-S                              | 32-E             | _                      | 123'                      | SOUTH                             | 1930'         | EAST           | LEA            |  |
| <sup>12</sup> Dedicated Acres<br>160.00 | <sup>13</sup> Joint or | Infill 14Co                       | nsolidation Code | <sup>15</sup> Orde     | r No.                     | · ·                               |               |                |                |  |