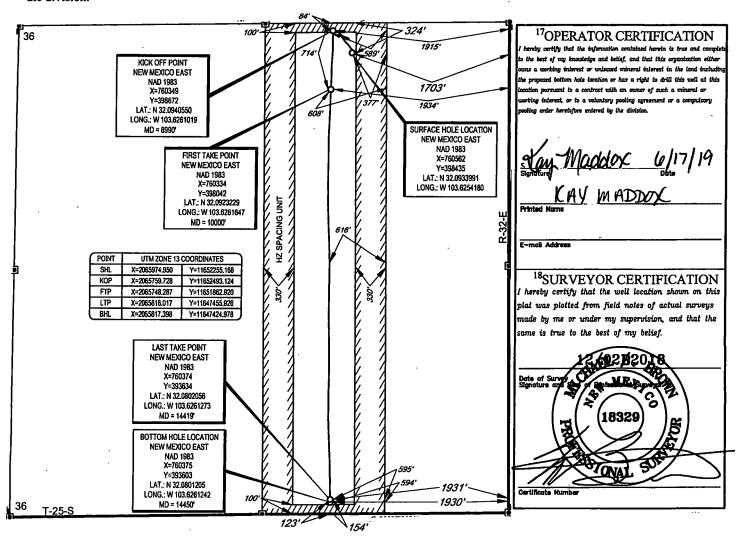

AMENDED REPORT

|                                         |                        | V                                 | VELL LO          | CATIO                  | N AND ACRI                | EAGE DEDICA                       | ATION PLAT    |                | •              |  |
|-----------------------------------------|------------------------|-----------------------------------|------------------|------------------------|---------------------------|-----------------------------------|---------------|----------------|----------------|--|
|                                         | <sup>1</sup> API Numbe |                                   | , 1              | <sup>2</sup> Pool Code |                           | <sup>3</sup> Pool Name            |               |                |                |  |
| 3                                       | 30-025-                | <b>45528</b> 97838                |                  |                        |                           | Sennings; Upper Bone Spring Shale |               |                |                |  |
| <sup>4</sup> Property Code              |                        | 5Pr                               |                  |                        |                           | roperty Name                      |               |                | Well Number    |  |
| 313191                                  |                        | GEM 36 STATE COM                  |                  |                        |                           |                                   |               |                | 202H           |  |
| 70GRID No.                              |                        | Operator Name EOG RESOURCES, INC. |                  |                        |                           |                                   |               |                | Elevation 3426 |  |
| 7377                                    |                        |                                   |                  |                        |                           |                                   |               |                | 420            |  |
|                                         |                        |                                   |                  | •                      | <sup>10</sup> Surface Loc | cation                            |               |                |                |  |
| UL or lot no.                           | Section                | Township                          | Range            | Lot Ida                | Feet from the             | North/South line                  | Feet from the | East/West line | County         |  |
| В                                       | 36                     | 25-S                              | 32-E             |                        | 324'                      | NORTH                             | 1703'         | EAST           | LEA            |  |
| UL or lot no.                           | - Castia               | Township                          | Range            | Lot Idn                | Feet from the             | North/South line                  | Feet from the | East/West line | County         |  |
| • 0                                     | 36                     | 25-S                              | 32-E             | _                      | 123'                      | SOUTH                             | 1930'         | EAST           | LEA            |  |
| <sup>12</sup> Dedicated Acres<br>160.00 | <sup>13</sup> Joint or | Infill 14Co                       | nsolidation Code | <sup>15</sup> Orde     | r No.                     | · ·                               |               |                |                |  |