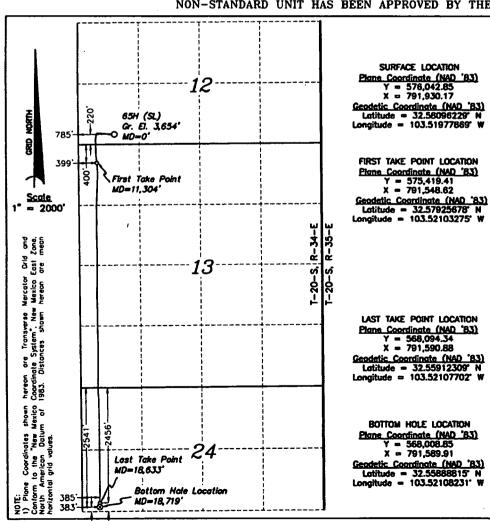

### Surface Location

| ĺ | UL or lot No. | Section | Township | Range | Lot Idn | Feet from the | North/South line | Feet from the | East/West line | County |
|---|---------------|---------|----------|-------|---------|---------------|------------------|---------------|----------------|--------|
| ı | М             | 12      | 20 S     | 34 E  |         | 220           | SOUTH            | 785           | WEST           | LEA    |

#### Bottom Hole Location If Different From Surface

| UL or lot No.                               | Section<br>24 | Township<br>20 S |               | Lot Idn | Feet from the 2,541 | North/South line | Feet from the 383 | East/West line<br>WEST | County<br>LEA |
|---------------------------------------------|---------------|------------------|---------------|---------|---------------------|------------------|-------------------|------------------------|---------------|
| Dedicated Acres   Joint or Infill   Consoli |               |                  | Consolidation | Code Or | der No.             |                  |                   |                        |               |
| 280                                         | ŀ             |                  |               |         |                     |                  |                   |                        |               |

## NO ALLOWABLE WILL BE ASSIGNED TO THIS COMPLETION UNTIL ALL INTERESTS HAVE BEEN CONSOLIDATED OR A NON-STANDARD UNIT HAS BEEN APPROVED BY THE DIVISION