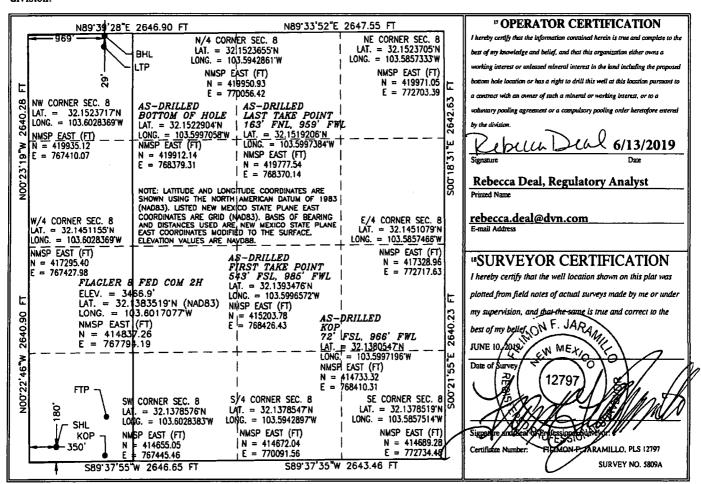

## WELL LOCATION AND ACREAGE DEDICATION PLAT

| 'API Number<br>30-025-45001 | <sup>2</sup> Pool Code<br>98180 | WC-025 G-09 S253309A;UPR WOLFCAMP |  |  |
|-----------------------------|---------------------------------|-----------------------------------|--|--|
| 'Property Code<br>322150    | FLAGI                           | * Well Number 2H                  |  |  |
| 'OGRID No. 6137             | DEVON ENERGY PI                 | ' Elevation<br>3466.9             |  |  |

|                 |            |              |              |            | <sup>10</sup> Surface | Location         |               |                |        |
|-----------------|------------|--------------|--------------|------------|-----------------------|------------------|---------------|----------------|--------|
| UL or lot no.   | Section    | Township     | Range        | Lot Idn    | Feet from the         | North/South line | Feet from the | East/West line | County |
| M               | 8          | 25 S         | 33 E         |            | 180                   | SOUTH            | 350           | WEST           | LEA    |
|                 |            |              | " Bo         | ttom Hol   | e Location If         | Different From   | m Surface     |                |        |
| UL or lot no.   | Section    | Township     | Range        | Lot Idn    | Feet from the         | North/South line | Feet from the | East/West line | County |
| D               | 8          | 25 S         | 33 E         |            | 29                    | NORTH            | 969           | WEST           | LEA    |
| Dedicated Acres | 13 Joint o | r Infill L C | onsolidation | Code 15 Or | der No.               | ı                |               | <u> </u>       |        |
| 160             |            |              |              |            |                       | •                |               |                |        |