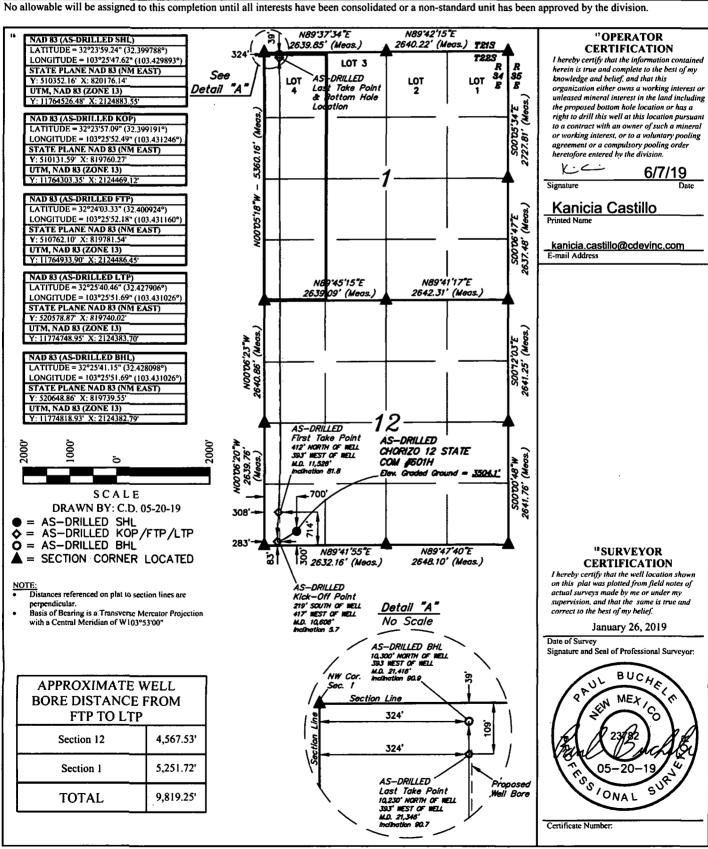

Form C-102 Revised August 1, 2011 Submit one copy to appropriate District Office

■ AMENDED REPORT

WELL LOCATION AND ACREAGE DEDICATION PLAT

|                      |               |                                       |                                                    |                                      |               | CONTOD DEDIC                   | ALLION L DILL | •              |                                   |   |
|----------------------|---------------|---------------------------------------|----------------------------------------------------|--------------------------------------|---------------|--------------------------------|---------------|----------------|-----------------------------------|---|
| 30-025-45353         |               | <sup>2</sup> Pool Code<br>96553 97273 |                                                    |                                      | Oi            | Ojo Chiso; Bone Spring, Sourth |               |                | $\mathcal{L}$                     |   |
|                      | Property Code |                                       |                                                    | 5 Property Name CHORIZO 12 STATE COM |               |                                |               |                | 6 Well Number<br>#601H            | • |
| 70GRID No.<br>372165 |               |                                       | *Operator Name CENTENNIAL RESOURCE PRODUCTION, LLC |                                      |               |                                |               |                | <sup>9</sup> Elevation<br>3504.1' |   |
|                      |               | _                                     |                                                    |                                      | "Surface      | Location                       |               |                |                                   |   |
| UL or lot no.        | Section       | Township                              | Range                                              | Lot Idn                              | Feet from the | North/South line               | Feet from the | East/West line | County                            |   |

300 SOUTH 700 WEST **22S** 34Ĕ LEA "Bottom Hole Location If Different From Surface

ast/West line WEST Fownsh 22S NORTH 162.42