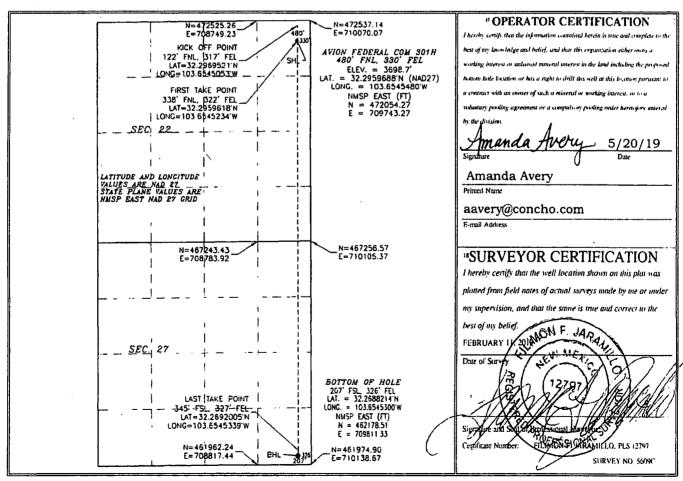

## WELL LOCATION AND ACREAGE DEDICATION PLAT

|                                                    | API Number Pool Code Pool Name 30-025-44736 17644 Diamondtail; Bo |                                  |       |         |                      |                  |               |                   | ne Spring |  |  |
|----------------------------------------------------|-------------------------------------------------------------------|----------------------------------|-------|---------|----------------------|------------------|---------------|-------------------|-----------|--|--|
| Property C<br>31281                                |                                                                   | 'Yell Nun AVION FEDERAL COM 301H |       |         |                      |                  |               |                   |           |  |  |
| OGRID No. Operator Name 229137 COG OPERATING, LLC. |                                                                   |                                  |       |         |                      |                  | ·             | *Elevation 3698.7 |           |  |  |
|                                                    |                                                                   |                                  |       | •       | <sup>∞</sup> Surface | Location         |               |                   |           |  |  |
| UL or lot no.                                      | Section                                                           | Township                         | Range | Lot Idn | Feet from the        | North/South line | Feet from the | East/West line    | County    |  |  |
| A                                                  | 22                                                                | 23 S                             | 32 E  |         | 480                  | NORTH            | 330           | EAST              | LEA       |  |  |

III. or lot no. Section Township Range Lot Idn Feet from the North/South line Feet from the East/West line County 23 S 32 E 207 SOUTH 327 EAST LEA 12 Dedicated Acres Joint or Infill Consolidation Code " Order No. 320

No allowable will be assigned to this completion until all interests have been consolidated or a non-standard unit has been approved by the division.

| Inten                                                                |                     | As Dril         | led xx        |             |                  | •                                   |              |             |             |             |       |              |               |                     |
|----------------------------------------------------------------------|---------------------|-----------------|---------------|-------------|------------------|-------------------------------------|--------------|-------------|-------------|-------------|-------|--------------|---------------|---------------------|
| API#                                                                 |                     |                 |               |             |                  |                                     |              |             |             |             |       |              |               |                     |
| Operator Name: COG OPERATING, LLC                                    |                     |                 |               |             |                  | Property Name:<br>AVION FEDERAL COM |              |             |             |             |       |              |               | Well Number<br>301H |
| L                                                                    |                     |                 | <del></del> . |             |                  |                                     |              |             | <del></del> |             |       | <del></del>  |               |                     |
|                                                                      |                     |                 |               |             |                  |                                     |              |             |             |             |       |              |               |                     |
| Kick (                                                               | Off Point           | (KOP)           |               |             |                  |                                     |              |             |             |             |       |              |               |                     |
| UL<br>A                                                              | Section 22          | Township<br>23S | Range<br>32E  | Lot         | Feet<br>122      |                                     | From NOR     |             | Feet<br>317 |             | From  | E/W          | County<br>LEA |                     |
| Latitude Long                                                        |                     |                 |               |             |                  |                                     | 5053         |             | <del></del> |             |       |              | NAD<br>27     |                     |
| L                                                                    |                     | · · · · · ·     |               |             | <del>-1</del>    |                                     |              |             |             |             |       |              |               |                     |
| First 1                                                              | Take Poir           | nt (FTP)        |               |             |                  |                                     |              |             |             |             |       |              |               |                     |
| UL<br>A                                                              | Section 22          | Township<br>23S | Range<br>32E  | Lot         | Feet<br>383      |                                     | From NOR     |             | Feet<br>322 |             | From  | E/W          | County<br>LEA |                     |
| Latitude                                                             |                     |                 |               |             | Longitu<br>103.6 |                                     | 5234         |             | •           |             |       |              | NAD<br>27     |                     |
|                                                                      |                     | <u></u>         |               |             | <u> </u>         |                                     |              |             |             | <u>.</u>    | ·     |              |               | ,                   |
| Last 7                                                               | ake Poin            | t (LTP)         |               |             | :                |                                     |              |             |             |             |       |              |               |                     |
| UL<br>P                                                              | Section<br>27       | Township<br>23S | Range<br>32E  | Lot         | Feet<br>345      |                                     | m N/S<br>UTH | Feet<br>327 | - 1         | From<br>EAS |       | Count<br>LEA | Ξγ            |                     |
| l ! -                                                                |                     |                 |               |             |                  | gitude NAD 3.6545339 27             |              |             |             |             |       | 1            |               | ,                   |
|                                                                      | <u> </u>            |                 |               |             |                  |                                     |              |             |             |             |       |              |               |                     |
|                                                                      |                     |                 |               |             |                  |                                     |              |             |             |             |       |              |               |                     |
| Is this well the defining well for the Horizontal Spacing Unit?  Yes |                     |                 |               |             |                  |                                     |              |             |             |             |       |              |               |                     |
| Is this well an infill well?                                         |                     |                 |               |             |                  |                                     |              |             |             |             |       |              |               |                     |
| is this                                                              | s well an           | innii weiir     | İ             | <del></del> | J                |                                     |              |             |             |             |       |              |               |                     |
|                                                                      | i is yes ping Unit. | lease provi     | ide API if a  | availab     | ile, Opei        | rator                               | Name         | and v       | vell ni     | umber       | for ( | Definir      | ng well fo    | r Horizontal        |
| API#                                                                 |                     | _               | ]             |             |                  |                                     |              |             |             |             |       |              |               |                     |
| Operator Name: Property Name:                                        |                     |                 |               |             |                  |                                     |              |             |             | Well Number |       |              |               |                     |
|                                                                      |                     |                 |               |             |                  |                                     | •            |             |             |             |       |              |               |                     |
|                                                                      |                     |                 |               |             |                  | l                                   |              |             |             |             |       |              |               |                     |