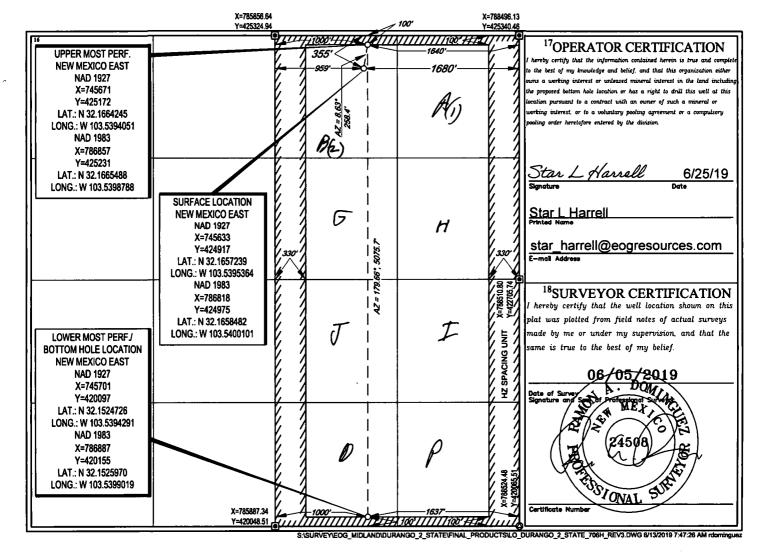

Department
OIL CONSERVATION DIVISIONOBES
1220 South St. Francis Dr.
Santa Fe, NM 87505

WELL LOCATION AND ACREAGE DEDICATION PLAT

Pool Code
98092

WC-025 C T <sup>1</sup>API Number 30-025- 4-615 WC-025 G-09 S24366I: Upper Wolfcamp Property Code Vell Number 325384 **DURANGO 2 STATE** 706H OGRID No. Operator Name Elevation. 7377 EOG RESOURCES, INC. 3497 <sup>10</sup>Surface Location UL or lot no. Section Township Range Lot Idn Feet from the North/South line Feet from the County

| $\mathcal{B}^{(2)}$                              | 2                        | 25-S        | 33-E            | D                    | 355'          | NORTH            | 1680'         | EAST           | LEA    |
|--------------------------------------------------|--------------------------|-------------|-----------------|----------------------|---------------|------------------|---------------|----------------|--------|
| 11Bottom Hole Location If Different From Surface |                          |             |                 |                      |               |                  |               |                |        |
| UL or lot no.                                    | Section Township         |             | Range           | Lot Idn              | Feet from the | North/South line | Feet from the | East/West line | County |
| 0                                                | 2                        | 25-S        | 33-E            | _                    | 100'          | SOUTH            | 1637'         | EAST           | LEA    |
| <sup>12</sup> Dedicated Acres 319.69             | <sup>13</sup> Joint or 1 | Infill 14Ce | onsolidation Co | de <sup>15</sup> Ord | er No.        |                  |               |                |        |