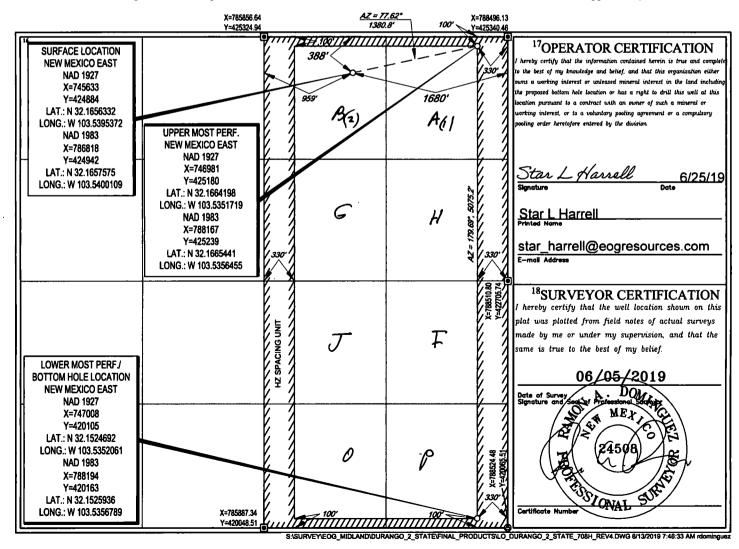

AMENDED REPORT

WELL LOCATION AND ACREAGE DEDICAT

| <sup>1</sup> API Number<br>30-025- <i>4614</i> 9             |                                                |                     | <del>,</del>     | <sup>2</sup> Pool Code<br>98092 |               | <sup>3</sup> Pool Name<br>WC-025 G-09 S24336I; Uppe |               |                | camp K                   |  |
|--------------------------------------------------------------|------------------------------------------------|---------------------|------------------|---------------------------------|---------------|-----------------------------------------------------|---------------|----------------|--------------------------|--|
| <sup>4</sup> Property Code                                   |                                                | Property Name       |                  |                                 |               |                                                     |               | •              | <sup>6</sup> Well Number |  |
| 325384                                                       |                                                | DURANGO 2 STATE     |                  |                                 |               |                                                     |               |                | 708H                     |  |
| <sup>7</sup> OGRID №.                                        |                                                | Operator Name       |                  |                                 |               |                                                     |               |                | <sup>9</sup> Elevation   |  |
| 7377                                                         |                                                | EOG RESOURCES, INC. |                  |                                 |               |                                                     |               |                | 3497'                    |  |
| <sup>10</sup> Surface Location                               |                                                |                     |                  |                                 |               |                                                     |               |                |                          |  |
| UL or lot no.                                                | Section                                        | Township            | Range            | Lot Idn                         | Feet from the | North/South line                                    | Feet from the | East/West line | County                   |  |
| B(2)                                                         | 2                                              | 25-S                | 33-E             | 2                               | 388'          | NORTH                                               | 1680'         | EAST           | LEA                      |  |
| <sup>11</sup> Bottom Hole Location If Different From Surface |                                                |                     |                  |                                 |               |                                                     |               |                |                          |  |
| UL or lot no.                                                | Section                                        | Township            | Range            | Lot Idn                         | Feet from the | North/South line                                    | Feet from the | East/West line | County                   |  |
| P                                                            | 2                                              | 25-S                | 33-E             | -                               | 100'          | SOUTH                                               | 330'          | EAST           | LEA                      |  |
| 12 Dedicated Acres 319.67                                    | <sup>13</sup> Joint or Infill <sup>14</sup> Co |                     | Consolidation Co | de <sup>15</sup> Ord            | der No.       |                                                     |               |                |                          |  |