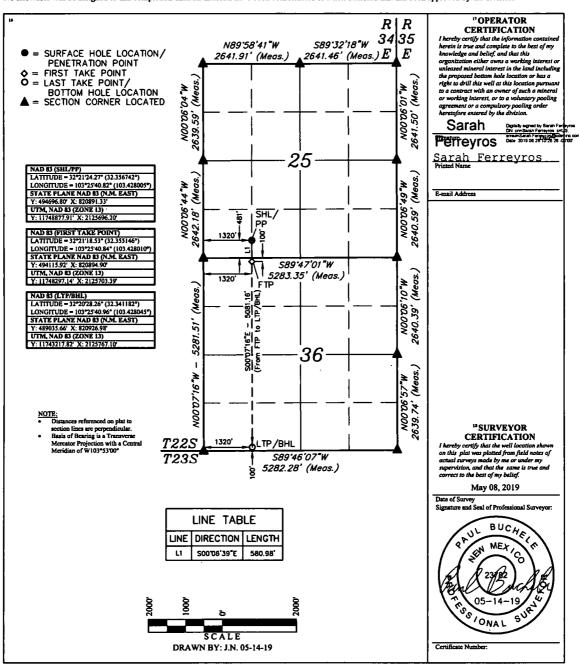

"Surface Location

| UL, or lot no. | Section | Township | Range | Lot Idn | Feet from the | North/South line | Feet from the | East/West line | County |
|----------------|---------|----------|-------|---------|---------------|------------------|---------------|----------------|--------|
| M              | 25      | 22S      | 34Ě   |         | 481           | SOUTH            | 1320          | WEST           | LEA    |

"Bottom Hole Location If Different From Surface

| UL or lot no.<br>M                | Sec<br>3 |      | Township<br>22S | Range<br>34E | Let Ide       | Feet from the<br>100 | North/South line<br>SOUTH | Feet from the<br>1320 | East/West line<br>WEST | County<br>LEA |
|-----------------------------------|----------|------|-----------------|--------------|---------------|----------------------|---------------------------|-----------------------|------------------------|---------------|
| <sup>12</sup> Dedicated Ac<br>160 | res      | n Je | sint or Infill  | 14 Conse     | didation Code | 19 Order No.         |                           |                       |                        |               |