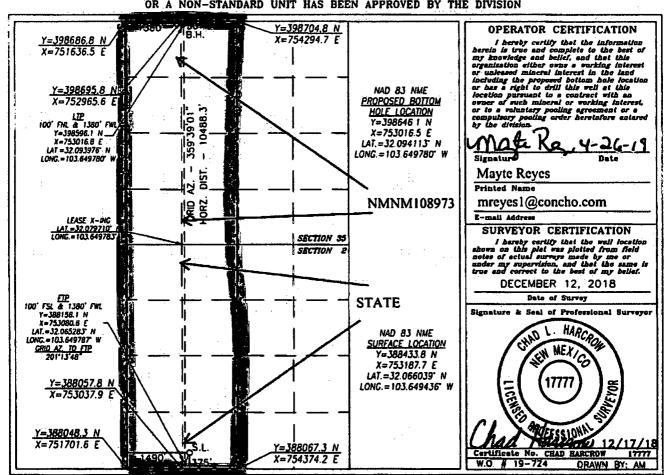

DISTRICT 1

State of New Mexico Energy, Minerals & Natural Resources Department

OIL CONSERVATION DIVISION

1220 SOUTH ST. FRANCIS DR. Santa Fe, New Mexico 87505

Form C-102 Revised August 1, 2011 nit one copy to appropriate District Office

C AMENDED REPORT

DISTRICT IV 1200 PAR SANTA PR NO 57500 PAR 1500 PAR 1500

|               | WELL LOCATION AND | ACREAGE DEDICATION PLAT |                           |  |  |
|---------------|-------------------|-------------------------|---------------------------|--|--|
| API Number    | Pool Code         | Pool No                 | )me                       |  |  |
| 30-025-45827  | 97838             | Jennings; Upper B       | ; Upper Bone Spring Shale |  |  |
| Property Code | Pro               | perty Name              | Well Number               |  |  |
| 325390        | HARRIER           | FEDERAL COM             | 101Н                      |  |  |
| OGRID No.     | Оре               | rator Name              | Elevation                 |  |  |
| 229137        | COG OPI           | ERATING, LLC            | 3246.1'                   |  |  |

## Surface Location

| UL or lot No. | Section | Township | Range | Lot Idn | Feet from the | North/South line | Feet from the | East/West Une | County |
|---------------|---------|----------|-------|---------|---------------|------------------|---------------|---------------|--------|
| N             | 2       | 26-S     | 32-E  | : .     | 375           | SOUTH            | 1490          | WEST          | LEA    |

## Bottom Hole Location If Different From Surface

|                |         |            |           | 4.1     |               | · · · · · · · · · · · · · · · · · · · |               |                | *      |
|----------------|---------|------------|-----------|---------|---------------|---------------------------------------|---------------|----------------|--------|
| UL or lot No.  | Section | Township   | Range     | Lot Idn | Feet from the | North/South line                      | Feet from the | East/West line | County |
| С              | 35      | 25-S       | 32-E      |         | 50            | NORTH                                 | 1380          | WEST           | LEA    |
| Dedicated Acre | Joint o | r Infill C | noidation | Code Or | der No.       |                                       |               |                |        |
| 640            |         |            |           |         |               |                                       |               |                |        |

NO ALLOWABLE WILL BE ASSIGNED TO THIS COMPLETION UNTIL ALL INTERESTS HAVE BEEN CONSOLIDATED OR A NON-STANDARD UNIT HAS BEEN APPROVED BY THE DIVISION