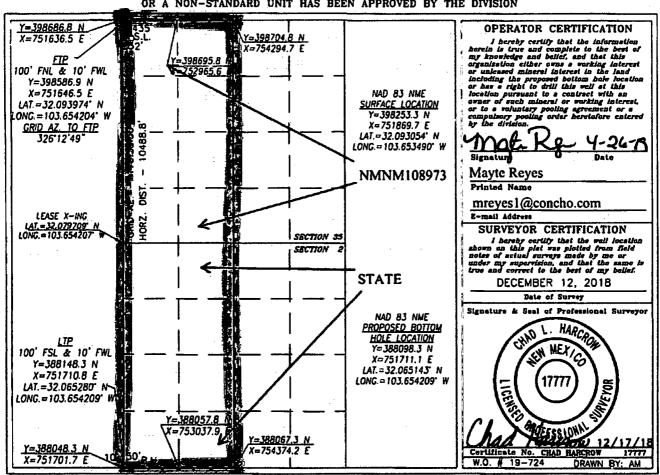

•

DISTRICT II 611 S. FIRST ST., ARTESIA, NM 68210 Phone: (675) 748-1283 Faz: (676) 748-9720

State of New Mexico DISTRICT I

1625 W. FRENCE DR. BORES, No. 825-40

Energy, Minerals & Natural Resources Department

Pages (1876) 253-4151 Page (1876) 253-0750

Energy, Minerals & Natural Resources Department OIL CONSERVATION DIVISION

1220 SOUTH ST. FRANCIS DR. Santa Fe, New Mexico 87505

Form C-102 Revised August 1, 2011 Submit one copy to appropriate District Office

DISTRICT IV 1820 S. PT. FRANCIS DR., SANTA FE, 108 67505 Phone: (505) 478-3460 Fam: (505) 478-3468

☐ AMENDED REPORT

|                            | WELL LOCATION AND | ACREAGE DEDICATION PLAT           |             |  |
|----------------------------|-------------------|-----------------------------------|-------------|--|
| API Number<br>30-025-45829 | 97838             | Jennings; Upper Bone Spring Shale |             |  |
| Property Code              | Prop              | orty Name                         | Well Number |  |
| 325390                     | HARRIER I         | 103H                              |             |  |
| OGRID No.                  | Oper              | Elevation                         |             |  |
| 229137                     | COG OPE           | 3369.5                            |             |  |

## Surface Location

| VL or lot No. | Section | Township      | Range | Lot Idn | Feet from the | North/South line | Feet from the | East/West line | County |
|---------------|---------|---------------|-------|---------|---------------|------------------|---------------|----------------|--------|
| D             | 35      | 25 <b>-</b> S | 32-E  |         | 435           | NORTH            | 232           | WEST           | LEA    |

## Bottom Hole Location If Different From Surface

| UL or lot No.   | Section | Township    | Range      | Lot Ida | Feet from the | North/South line | Feet from the | East/West line | County |
|-----------------|---------|-------------|------------|---------|---------------|------------------|---------------|----------------|--------|
| M               |         | 26-S        | 32-E       |         | 50            | SOUTH            | 10            | WEST           | LEA    |
| Dedicated Acres | Joint o | r Infill Co | nolidation | Code Or | der No.       |                  |               |                | -      |
| 640             |         |             | -          |         | NSL 7822-0    |                  |               | :              |        |

NO ALLOWABLE WILL BE ASSIGNED TO THIS COMPLETION UNTIL ALL INTERESTS HAVE BEEN CONSOLIDATED OR A NON-STANDARD UNIT HAS BEEN APPROVED BY THE DIVISION