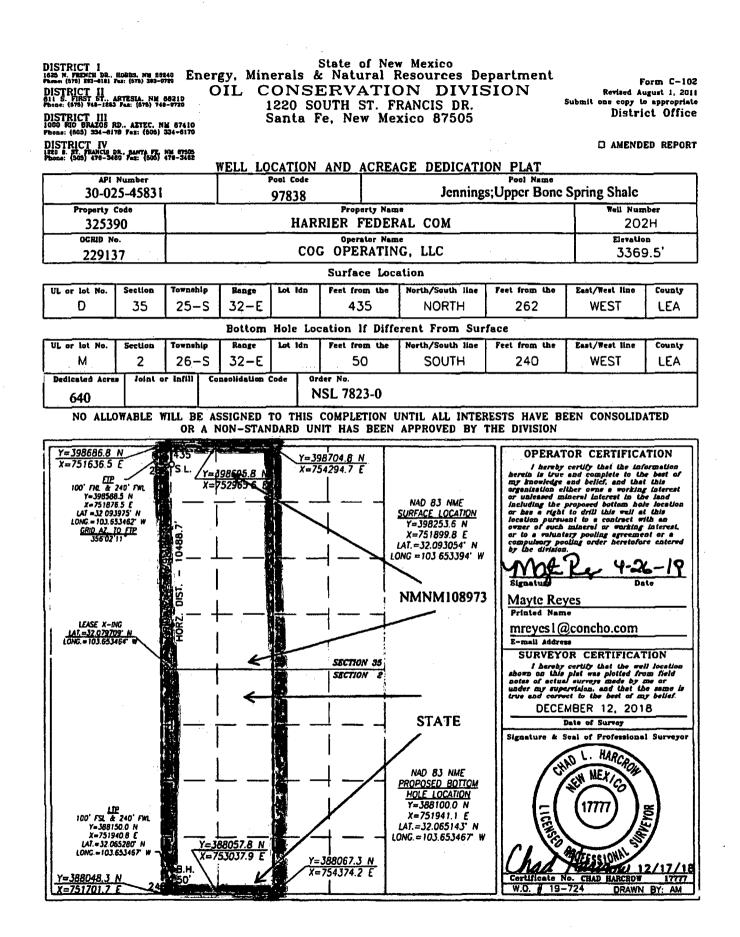

| • Norm 3160-5<br>(June 2015)                                                                                                                                                                                               | 5) UNITED STATES                                                       |                  |                                             |             |                                                         | FORM APPROVED<br>OMB NO. 1004-0137 |                           |  |  |
|----------------------------------------------------------------------------------------------------------------------------------------------------------------------------------------------------------------------------|------------------------------------------------------------------------|------------------|---------------------------------------------|-------------|---------------------------------------------------------|------------------------------------|---------------------------|--|--|
| BUREAU OF LAND MANAGEMENT<br>SUNDRY NOTICES AND REPORTS AUBLS<br>Do not use this form for proposals to drill of to re-enter an<br>abandoned well. Use form 3160-3 (APD) for such proposals 2019                            |                                                                        |                  |                                             |             | Expires: January 31, 2018<br>5. Lease Serial No.        |                                    |                           |  |  |
|                                                                                                                                                                                                                            |                                                                        |                  |                                             |             | NMNM108973         6. If Indian, Allottee or Tribe Name |                                    |                           |  |  |
|                                                                                                                                                                                                                            |                                                                        |                  |                                             |             | 7. If Unit or CA / Agreement Name and/or No.            |                                    |                           |  |  |
| SUBMIT IN TRIPLICATE - Other instructions on page 2 NED 7. If Unit or CA/Agreement, Name and/or No.                                                                                                                        |                                                                        |                  |                                             |             |                                                         | Tame and/or 140.                   |                           |  |  |
| 1. Type of Well Gas Well Other                                                                                                                                                                                             |                                                                        |                  |                                             |             | 8. Well Name and No.<br>HARRIER FEDERAL COM 202H        |                                    |                           |  |  |
| 2. Name of Operator<br>COG OPERATING LLC                                                                                                                                                                                   | EYES                                                                   |                  | 9. API Well No.<br>30-025-45831-00-X1       |             |                                                         |                                    |                           |  |  |
| 3a. Address<br>ONE CONCHO CENTER 60<br>MIDLAND, TX 79701-4287                                                                                                                                                              | (include area code) 10. Field and Pool or Expl<br>8-6945 JENNINGS      |                  | Explorat                                    | ory Area    |                                                         |                                    |                           |  |  |
| 4. Location of Well (Footage, Sec., 7                                                                                                                                                                                      | 4. Location of Well (Footage, Sec., T., R., M., or Survey Description) |                  |                                             |             | 11. County or Parish, State                             |                                    |                           |  |  |
| Sec 35 T25S R32E NWNW 4<br>32.093056 N Lat, 103.653397                                                                                                                                                                     | LEA COUNTY, NM                                                         |                  |                                             |             |                                                         |                                    |                           |  |  |
| 12. CHECK THE A                                                                                                                                                                                                            | PPROPRIATE BOX(ES)                                                     | TO INDICA        | TE NATURE (                                 | OF NOTICE   | , REPORT, OR OTH                                        | IER D                              | ATA                       |  |  |
| TYPE OF SUBMISSION                                                                                                                                                                                                         |                                                                        | TYPE OF ACTION   |                                             |             |                                                         |                                    |                           |  |  |
| Notice of Intent                                                                                                                                                                                                           | Acidize                                                                | 🗖 Dee            | pen                                         | Produc      | tion (Start/Resume)                                     |                                    | /ater Shut-Off            |  |  |
| —                                                                                                                                                                                                                          | Alter Casing                                                           | 🗖 Нус            | Iraulic Fracturing                          | 🗖 Reclam    | ation                                                   | ΟW                                 | ell Integrity             |  |  |
| Subsequent Report                                                                                                                                                                                                          | Casing Repair                                                          | -                | v Construction                              | Recomplete  |                                                         |                                    | ther<br>nge to Original A |  |  |
| Final Abandonment Notice                                                                                                                                                                                                   | <ul> <li>Change Plans</li> <li>Convert to Injection</li> </ul>         | Plu; Plu; Plu;   |                                             |             | rarily Abandon<br>Disposal                              | rarity Abandon PD                  |                           |  |  |
| APD.<br>Spacing Unit.<br>C102 attached.                                                                                                                                                                                    |                                                                        |                  |                                             |             |                                                         |                                    |                           |  |  |
| 14. I hereby certify that the foregoing is                                                                                                                                                                                 | true and correct.                                                      |                  | <u></u>                                     | <del></del> | . <u>.</u>                                              |                                    |                           |  |  |
|                                                                                                                                                                                                                            | # Electronic Submission<br>For COG                                     | <b>OPERATING</b> | LC, sent to the                             | Hobbs       | •                                                       |                                    |                           |  |  |
| Con<br>Name(Printed/Typed) MAYTE X                                                                                                                                                                                         | CILLA PEREZ on 05/17/2019 (19PP1941SE) Title REGULATORY ANALYST        |                  |                                             |             |                                                         |                                    |                           |  |  |
| Signature (Electronic Submission)                                                                                                                                                                                          |                                                                        |                  | Date 04/29/2019                             |             |                                                         |                                    |                           |  |  |
|                                                                                                                                                                                                                            | THIS SPACE FO                                                          | DR FEDER         | L OR STATE                                  | OFFICE U    | SE                                                      |                                    |                           |  |  |
| · · · ·                                                                                                                                                                                                                    | <u> </u>                                                               |                  |                                             |             | . <u></u>                                               |                                    |                           |  |  |
| Approved By_DYLAN ROSSMANGO<br>Conditions of approval, if any, are attached. Approval of this notice does not warrant or<br>certify that the applicant holds legal or equitable title to those rights in the subject lease |                                                                        |                  | TitlePETROLEUM ENGINEER     Date 06/17/2019 |             |                                                         |                                    |                           |  |  |
| which would entitle the applicant to condu-<br>Title 18 U.S.C. Section 1001 and Title 43<br>States any false, fictitious or fraudulent                                                                                     | U.S.C. Section 1212, make it a                                         |                  |                                             |             | ake to any department or                                | agency                             | of the United             |  |  |
| (Instructions on page 2) ** BLM REVISED **                                                                                                                     |                                                                        |                  |                                             |             |                                                         |                                    |                           |  |  |

## Revisions to Operator-Submitted EC Data for Sundry Notice #463305

ົຟ

6 ° 1

20

|                                | Operator Submitted                                                                  | BLM Revised (AFMSS)                                                                                        |
|--------------------------------|-------------------------------------------------------------------------------------|------------------------------------------------------------------------------------------------------------|
| Sundry Type:                   | APDCH<br>NOI                                                                        | APDCH<br>NOI                                                                                               |
| Lease:                         | NMNM108973                                                                          | NMNM108973                                                                                                 |
| Agreement:                     |                                                                                     |                                                                                                            |
| Operator:                      | COG OPERATING LLC<br>2208 WEST MAIN STREET<br>ARTESIA, NM 88210<br>Ph: 575-748-6940 | COG OPERATING LLC<br>ONE CONCHO CENTER 600 W ILLINOIS AVENUE<br>MIDLAND, TX 79701-4287<br>Ph: 432.685.4342 |
| Admin Contact:                 | MAYTE X REYES<br>SENIOR REGULATORY ANALYST<br>E-Mail: mreyes1@concho.com            | MAYTE X REYES<br>REGULATORY ANALYST<br>E-Mail: mreyes1@concho.com                                          |
|                                | Ph: 575-748-6945                                                                    | Ph: 575-748-6945                                                                                           |
| Tech Contact:                  | MAYTE X REYES<br>SENIOR REGULATORY ANALYST<br>E-Mail: mreyes1@concho.com            | MAYTE X REYES<br>REGULATORY ANALYST<br>E-Mail: mreyes1@concho.com                                          |
|                                | Ph: 575-748-6945                                                                    | Ph: 575-748-6945                                                                                           |
| Location:<br>State:<br>County: | NM<br>LEA                                                                           | NM<br>LEA                                                                                                  |
| Field/Pool:                    | JENNINGS; U BONE SPRING S                                                           | JENNINGS                                                                                                   |
| Well/Facility:                 | HARRIER FEDERAL COM 202H<br>Sec 35 T25S R32E NWNW 435FNL 262FWL                     | HARRIER FEDERAL COM 202H<br>Sec 35 T25S R32E NWNW 435FNL 262FWL<br>32.093056 N Lat, 103.653397 W Lon       |