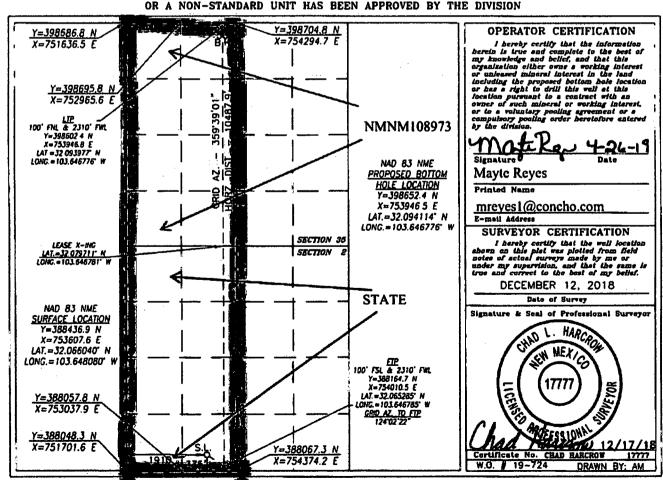

State of New Mexico DISTRICT 1
1652 N. FEBRUS 503. SOURCE. FILE (STA) 253-4550 Energy, Minerals & Natural Resources Department

\*\*TRANSPORT 1513-1615 Page (STA) 253-4550 Energy, Minerals & Natural Resources Department OIL CONSERVATION DIVISION

1220 SOUTH ST. FRANCIS DR. Santa Fe, New Mexico 87505

Form C-102 Revised August 1, 2011 Submit one copy to appropriate District Office

AMENDED REPORT

DISTRICT IV

| me: (000) 478-3450 Fax: (003) 478-3468 | WELL LOCATION AND | ACREAGE DEDICATION PLAT     |             |
|----------------------------------------|-------------------|-----------------------------|-------------|
| API Number                             | Pool Code         | Pool Name                   |             |
| 30-025-45832                           | 97838             | Jennings; Upper Bone Spring | Shale       |
| Property Code                          | Prop              | erty Name                   | Wall Number |
| 325390                                 | HARRIER !         | FEDERAL COM                 | 301H        |
| OGRID No.                              | Oper              | ator Name                   | Elevation   |
| 229137                                 | COG OPE           | 3252.6'                     |             |

#### Surface Location

| 1 | UL or let No. | Section | Township | Range | Lot idn | Feet from the | North/South line | Feet from the | East/West line | County |
|---|---------------|---------|----------|-------|---------|---------------|------------------|---------------|----------------|--------|
|   | N             | 2       | 26-S     | 32-E  |         | 375           | SOUTH            | 1910          | WEST           | LEA    |

#### Bottom Hole Location If Different From Surface

| UL or lot No.  | Section<br>35 | Township<br>25-S | Range<br>32-E | Lot Idn | Peet from the | North/South line | Feet from the 2310                      | East/West line<br>WEST | County<br>LEA |
|----------------|---------------|------------------|---------------|---------|---------------|------------------|-----------------------------------------|------------------------|---------------|
| Dedicated Acre | Joint o       | r Infil) Co      | nsolidation   | Code On | der No.       |                  |                                         |                        |               |
| 640            | : :           |                  |               |         |               |                  | · . · · · · · · · · · · · · · · · · · · |                        |               |

NO ALLOWABLE WILL BE ASSIGNED TO THIS COMPLETION UNTIL ALL INTERESTS HAVE BEEN CONSOLIDATED OR A NON-STANDARD UNIT HAS BEEN APPROVED BY THE DIVISION

•••

.

,