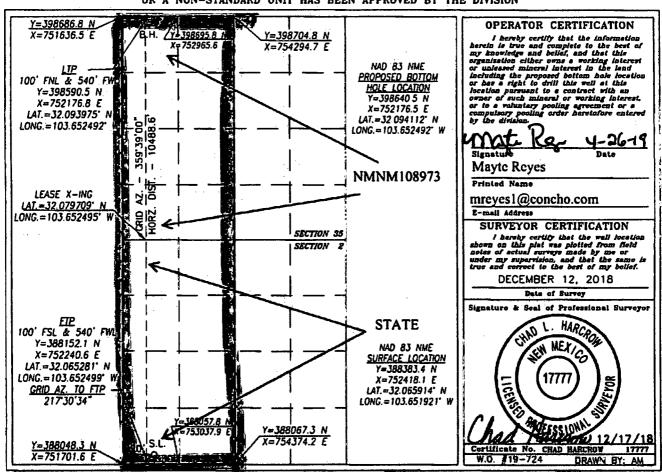

|                            | WELL LOCATION AND  | ACREAGE DEDICATION PLAT  |                     |  |
|----------------------------|--------------------|--------------------------|---------------------|--|
| API Number<br>30-025-45836 | Pool Code<br>97838 | Jennings; Upper Bone Sp  |                     |  |
| Property Code<br>325390    | •                  | erty Name<br>FEDERAL COM | Well Number<br>305H |  |
| OGRID No.<br>229137        | COG OPE            | Elevation<br>3247.6'     |                     |  |

## Surface Location

| UL or lot No. | Section | Township | Range | Lot Idn | Peet from the | North/South line | Feet from the | East/West line | County |
|---------------|---------|----------|-------|---------|---------------|------------------|---------------|----------------|--------|
| М             | . 2     | 26-S     | 32-E  |         | 330           | SOUTH            | 720           | WEST           | LEA    |

## Bottom Hole Location If Different From Surface

| UL or lot No.                                      | Seetion<br>35 | Township<br>25-S | Range<br>32-E | Lot Idn | Feet from the 50 | North/South line<br>NORTH | Feet from the 540 | East/West line<br>WEST | County<br>LEA |
|----------------------------------------------------|---------------|------------------|---------------|---------|------------------|---------------------------|-------------------|------------------------|---------------|
| Dedicated Acres Joint or Infill Consolidation Code |               |                  |               | Code Or | der No.          |                           |                   |                        |               |
| 640                                                |               |                  |               |         |                  |                           |                   |                        |               |

NO ALLOWABLE WILL BE ASSIGNED TO THIS COMPLETION UNTIL ALL INTERESTS HAVE BEEN CONSOLIDATED OR A NON-STANDARD UNIT HAS BEEN APPROVED BY THE DIVISION