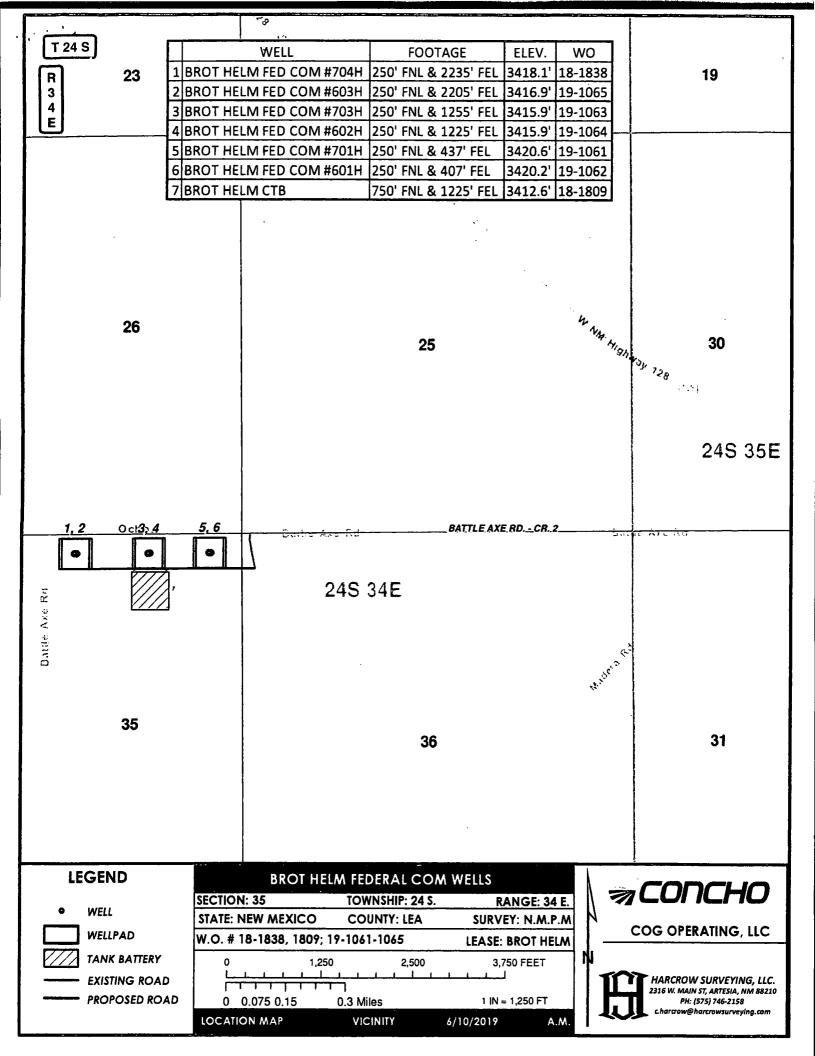

1 e.a.

|   | <u> </u> |   |
|---|----------|---|
| Т | 24       | S |
|   |          |   |
| R |          |   |
| 3 |          |   |

4 E

| • • | می و میشود در این |                      | na na sa sa s<br>Dist<br>Maria sa sa sa s | nining gang si |
|-----|-------------------------------------------------------|----------------------|-------------------------------------------|----------------------------------------------------|
|     | WELL                                                  | FOOTAGE              | ELEV.                                     | WO                                                 |
| 1   | BROT HELM FED COM #704H                               | 250' FNL & 2235' FEL | 3418.1'                                   | 18-1838                                            |
| 2   | BROT HELM FED COM #603H                               | 250' FNL & 2205' FEL | 3416.9'                                   | 19-1065                                            |
| 3   | BROT HELM FED COM #703H                               | 250' FNL & 1255' FEL | 3415.9'                                   | 19-1063                                            |
| 4   | BROT HELM FED COM #602H                               | 250' FNL & 1225' FEL | 3415.9'                                   | 19-1064                                            |
| 5   | BROT HELM FED COM #701H                               | 250' FNL & 437' FEL  | 3420.6'                                   | 19-1061                                            |
| 6   | BROT HELM FED COM #601H                               | 250' FNL & 407' FEL  | 3420.2'                                   | 19-1062                                            |
| 7   | BROT HELM CTB                                         | 750' FNL & 1225' FEL | 3412.6'                                   | 18-1809                                            |