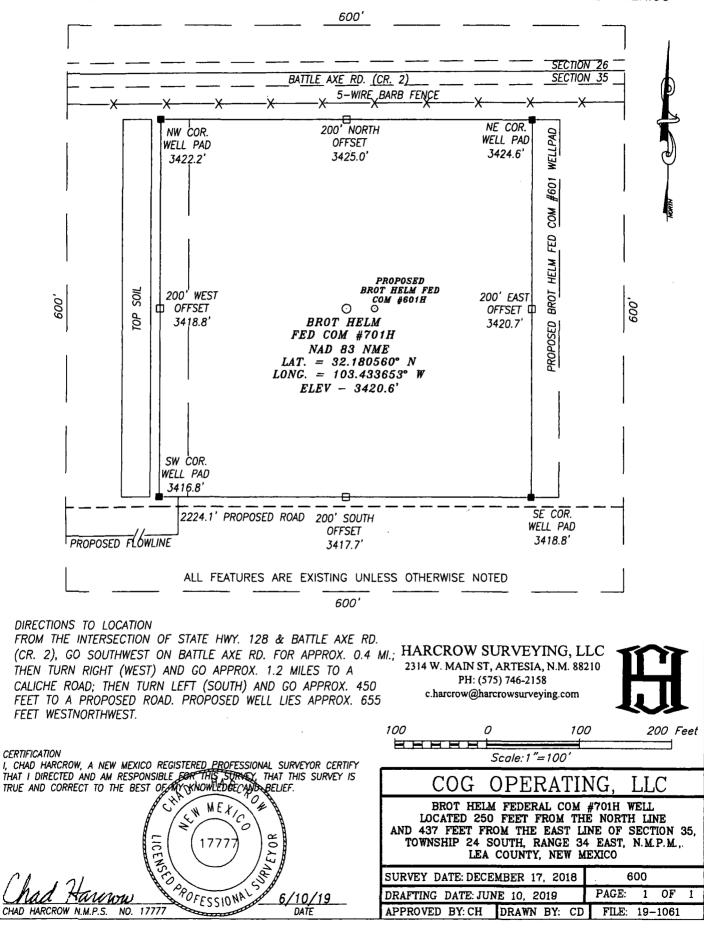

1 e.a.

|   | <u> </u> |   |
|---|----------|---|
| Т | 24       | S |
|   |          |   |
| R |          |   |
| 3 |          |   |

4 E

| • • | می و میشود در این |                      | na na sa sa s<br>Dist<br>Maria sa sa sa s | nining gang si |
|-----|-------------------------------------------------------|----------------------|-------------------------------------------|----------------------------------------------------|
|     | WELL                                                  | FOOTAGE              | ELEV.                                     | WO                                                 |
| 1   | BROT HELM FED COM #704H                               | 250' FNL & 2235' FEL | 3418.1'                                   | 18-1838                                            |
| 2   | BROT HELM FED COM #603H                               | 250' FNL & 2205' FEL | 3416.9'                                   | 19-1065                                            |
| 3   | BROT HELM FED COM #703H                               | 250' FNL & 1255' FEL | 3415.9'                                   | 19-1063                                            |
| 4   | BROT HELM FED COM #602H                               | 250' FNL & 1225' FEL | 3415.9'                                   | 19-1064                                            |
| 5   | BROT HELM FED COM #701H                               | 250' FNL & 437' FEL  | 3420.6'                                   | 19-1061                                            |
| 6   | BROT HELM FED COM #601H                               | 250' FNL & 407' FEL  | 3420.2'                                   | 19-1062                                            |
| 7   | BROT HELM CTB                                         | 750' FNL & 1225' FEL | 3412.6'                                   | 18-1809                                            |

26

25

\_\_\_\_\_

.....

SECTION 35, TOWNSHIP 24 SOUTH, RANGE 34 EAST, N.M.P.M., LEA COUNTY NEW MEXICO

•

.