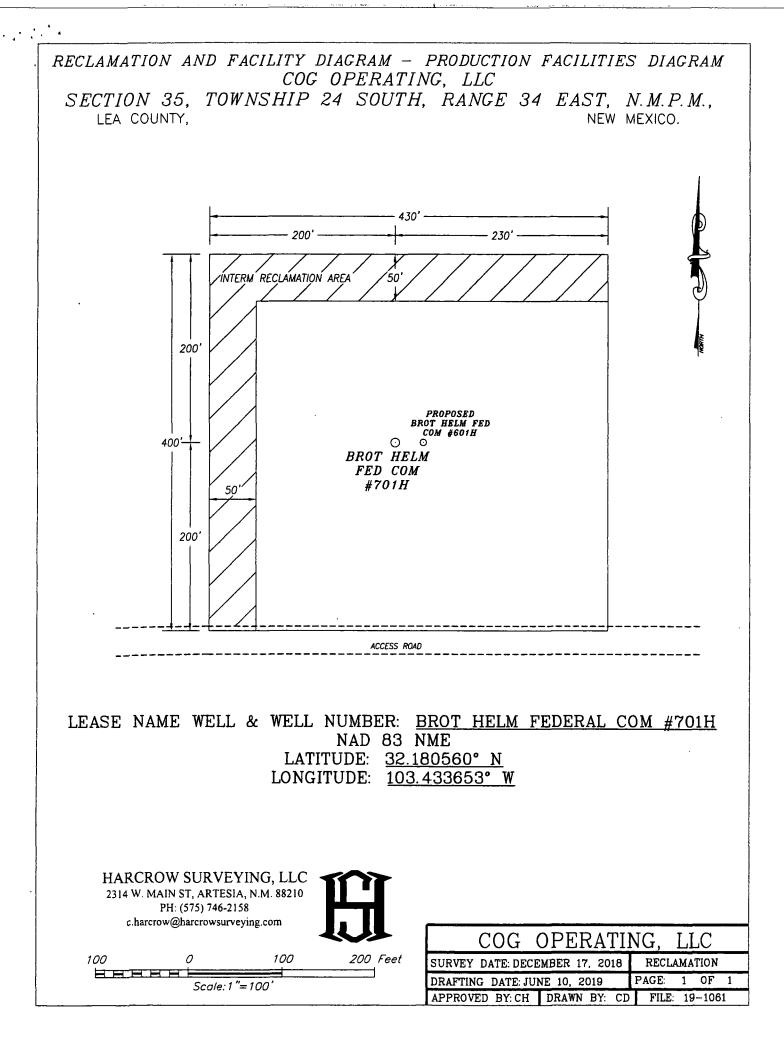

26

25

\_\_\_\_\_

.....

SECTION 35, TOWNSHIP 24 SOUTH, RANGE 34 EAST, N.M.P.M., LEA COUNTY NEW MEXICO

•

.