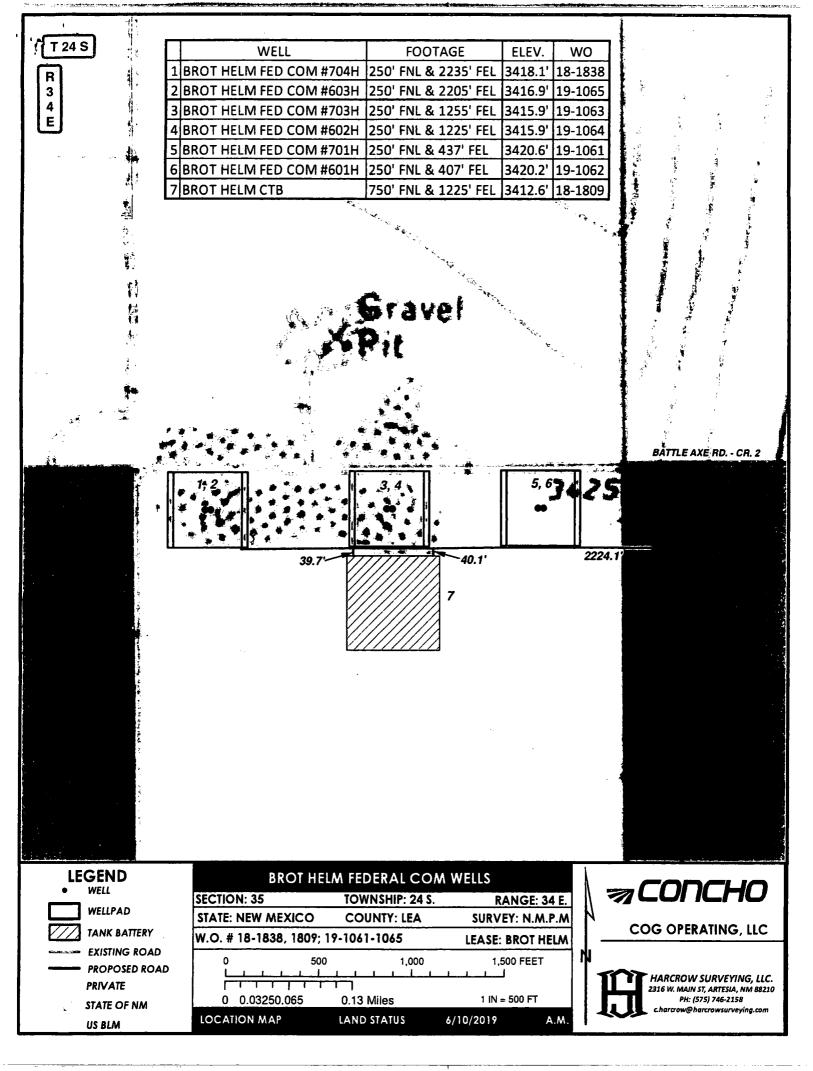

1 e.a.

|   | <u> </u> |   |
|---|----------|---|
| Т | 24       | S |
|   |          |   |
| R |          |   |
| 3 |          |   |

4 E

| • • | می و میشود در این |                      | na na sa sa s<br>Dist<br>Maria sa sa sa s | nining gang si |
|-----|-------------------------------------------------------|----------------------|-------------------------------------------|----------------------------------------------------|
|     | WELL                                                  | FOOTAGE              | ELEV.                                     | WO                                                 |
| 1   | BROT HELM FED COM #704H                               | 250' FNL & 2235' FEL | 3418.1'                                   | 18-1838                                            |
| 2   | BROT HELM FED COM #603H                               | 250' FNL & 2205' FEL | 3416.9'                                   | 19-1065                                            |
| 3   | BROT HELM FED COM #703H                               | 250' FNL & 1255' FEL | 3415.9'                                   | 19-1063                                            |
| 4   | BROT HELM FED COM #602H                               | 250' FNL & 1225' FEL | 3415.9'                                   | 19-1064                                            |
| 5   | BROT HELM FED COM #701H                               | 250' FNL & 437' FEL  | 3420.6'                                   | 19-1061                                            |
| 6   | BROT HELM FED COM #601H                               | 250' FNL & 407' FEL  | 3420.2'                                   | 19-1062                                            |
| 7   | BROT HELM CTB                                         | 750' FNL & 1225' FEL | 3412.6'                                   | 18-1809                                            |