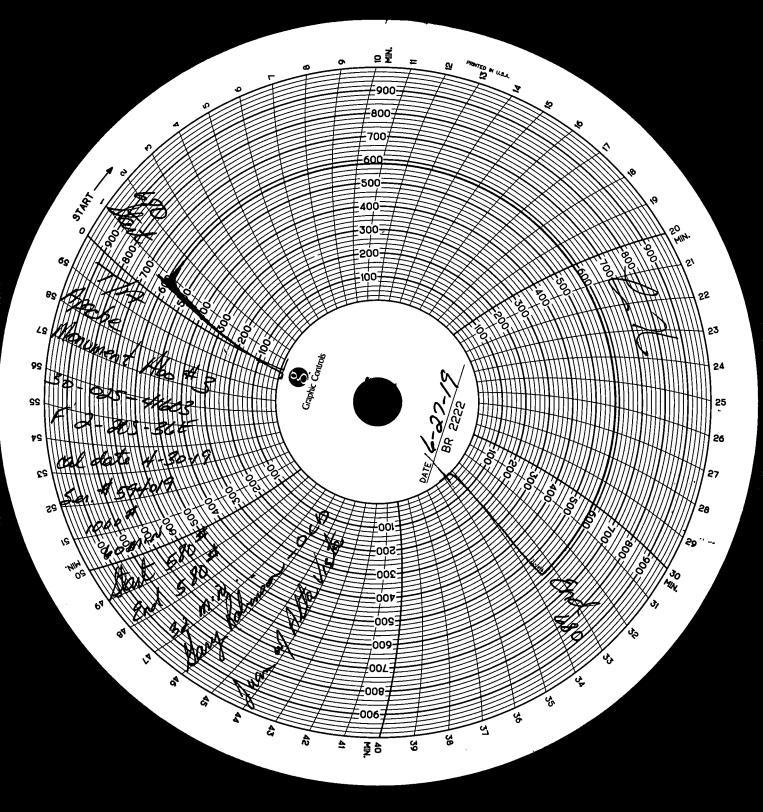

| Submit 1 Copy To Appropriate District<br>Office                                                                                                                      | State of New Me                                                               |                     |                          | Form C-103       |
|----------------------------------------------------------------------------------------------------------------------------------------------------------------------|-------------------------------------------------------------------------------|---------------------|--------------------------|------------------|
| District 1                                                                                                                                                           | Energy, Minerals and Natu                                                     | ral Resources       | WELL API NO.             | October 13, 2009 |
| 1625 N. French Dr., Hobbs, NM 88240                                                                                                                                  | 525 N. French Dr., Hobbs, NM 88240                                            |                     |                          |                  |
| 1301 W. Grand Ave., Artesia, NM 88210                                                                                                                                | Strict II<br>01 W. Grand Ave., Artesia, NM 88210, O'OIL CONSERVATION DIVISION |                     |                          |                  |
| District III                                                                                                                                                         | District III                                                                  |                     |                          | ÆE               |
| District III<br>1000 Rio Brazos Rd., Aztec, NM 87<br>District IV<br>1220 S. St. Francis Dr. Santa P.M.                                                               | Santa Fe, NM 87                                                               | 7505                | 6. State Oil & Gas Lease |                  |
| 1220 S. St. Francis Dr., Santa TM                                                                                                                                    | 0. State On & Gas Lease I                                                     | 10.                 |                          |                  |
|                                                                                                                                                                      | ELEMIN KELOKIZ ON MELLZ                                                       |                     | 7. Lease Name or Unit Ag | greement Name    |
| (DO NOT USE THIS FORM FOR PROPOS                                                                                                                                     |                                                                               | ,<br>               |                          |                  |
| (DO NOT USE THIS FORM FOR PROPOSED TO DRILL OR TO DEEPEN OR PLUG BACK TO A<br>DIFFERENT RESERVOIR. USE "APPLICATION FOR PERMIT" (FORM C-101) FOR SUCH<br>PROPOSALS.) |                                                                               |                     | Monument Abo             |                  |
|                                                                                                                                                                      | as Well                                                                       |                     | 8. Well Number 3         |                  |
| 2. Name of Operator                                                                                                                                                  |                                                                               |                     | 9. OGRID Number 873      |                  |
| Apache Corp.                                                                                                                                                         |                                                                               |                     |                          |                  |
| 3. Address of Operator                                                                                                                                               | 10. Pool name or Wildcat                                                      |                     |                          |                  |
| P O box Drawer D Monument NM 8                                                                                                                                       |                                                                               | Abo                 |                          |                  |
| 4. Well Location                                                                                                                                                     |                                                                               |                     |                          |                  |
| Unit LetterF:                                                                                                                                                        | 2310feet from theN                                                            | line and            | 1650feet from the        | Wline            |
| Section 2                                                                                                                                                            | Township 20S                                                                  | Range 36E           | NMPM Lea                 |                  |
| · · · · · · · · · · · · · · · · · · ·                                                                                                                                | 11. Elevation (Show whether DR,                                               |                     |                          |                  |
|                                                                                                                                                                      | , , , , , , , , , , , , , , , , , , , ,                                       | , , - ,,            |                          |                  |
| -                                                                                                                                                                    | propriate Box to Indicate N                                                   |                     | -                        | JPM.             |
|                                                                                                                                                                      |                                                                               | REMEDIAL WORK       |                          |                  |
|                                                                                                                                                                      |                                                                               |                     |                          |                  |
| —                                                                                                                                                                    | CHANGE PLANS                                                                  | COMMENCE DRIL       |                          |                  |
|                                                                                                                                                                      |                                                                               | CASING/CEMENT       |                          |                  |
|                                                                                                                                                                      |                                                                               |                     |                          | _                |
| OTHER:                                                                                                                                                               |                                                                               | OTHER:              | TA Test                  |                  |
| <ol> <li>Describe proposed or completed of starting any proposed work proposed completion or record</li> </ol>                                                       | x). SEE RULE 19.15.7.14 NMAC                                                  |                     |                          |                  |
| Perfs 7086' – 7673'                                                                                                                                                  |                                                                               |                     |                          |                  |
|                                                                                                                                                                      | on on location. Meter cal. Date 4-                                            | -30-19.             |                          |                  |
| 2. RU Alta Vista truck/ Juan Art                                                                                                                                     |                                                                               |                     |                          |                  |
|                                                                                                                                                                      | to 680# for 32 minutes, ending pro-                                           | essure 680#.        |                          |                  |
| 4. Record test on chart recorder.                                                                                                                                    |                                                                               |                     |                          |                  |
| 5. Release casing pressure. RD                                                                                                                                       | Alta Vista.                                                                   |                     |                          |                  |
| 6. Request TA extension.                                                                                                                                             |                                                                               |                     |                          |                  |
|                                                                                                                                                                      |                                                                               | <u>FINAL T</u>      | A STATUS- EXTENS         | ION              |
|                                                                                                                                                                      |                                                                               | proval of TA EX     |                          | 20               |
|                                                                                                                                                                      |                                                                               | ell needs to be F   | PLUGGED OR RETL          | JRNED            |
| Spud Date:                                                                                                                                                           |                                                                               | DDODUOTION          |                          |                  |
| · L                                                                                                                                                                  | вү                                                                            | THE DATE ST         |                          | F                |
|                                                                                                                                                                      |                                                                               |                     |                          |                  |
| I hereby certify that the information ab                                                                                                                             | ove is true and complete to the ba                                            | est of my knowledge | and belief.              |                  |
|                                                                                                                                                                      |                                                                               |                     |                          |                  |
| SIGNATURE Mario Ta                                                                                                                                                   | <u>Argnge</u> TITLE Pu                                                        | mper                | DATE6/28/2               | 2019             |
| Type or print nameMario Tarango_<br>For State Use Only                                                                                                               | E-mail address: _mar                                                          | io.tarango@apachec  | orp.com_PHONE:575-(      | 631-9147         |
| APPROVED BY: Yeng 707<br>Conditions of Approval (if any):                                                                                                            | terTITLE_Com                                                                  | lance Offic         | CA DATE 6-               | 28-19            |
|                                                                                                                                                                      |                                                                               |                     |                          |                  |