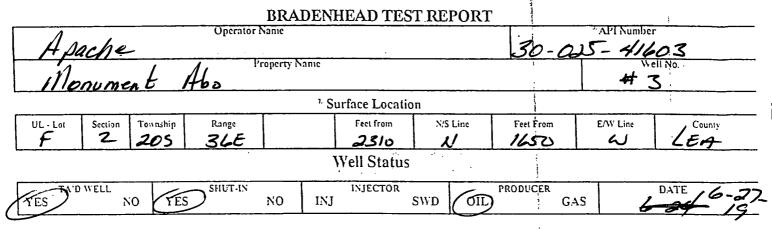

| Submit 1 Copy To Appropriate District<br>Office                                                                                                                      | State of New Me                                                               |                     |                          | Form C-103       |
|----------------------------------------------------------------------------------------------------------------------------------------------------------------------|-------------------------------------------------------------------------------|---------------------|--------------------------|------------------|
| District 1                                                                                                                                                           | Energy, Minerals and Natu                                                     | ral Resources       | WELL API NO.             | October 13, 2009 |
| 1625 N. French Dr., Hobbs, NM 88240                                                                                                                                  | 525 N. French Dr., Hobbs, NM 88240                                            |                     |                          |                  |
| 1301 W. Grand Ave., Artesia, NM 88210                                                                                                                                | Strict II<br>01 W. Grand Ave., Artesia, NM 88210, O'OIL CONSERVATION DIVISION |                     |                          |                  |
| District III                                                                                                                                                         | District III                                                                  |                     |                          | ÆE               |
| District III<br>1000 Rio Brazos Rd., Aztec, NM 87<br>District IV<br>1220 S. St. Francis Dr. Santa P.M.                                                               | Santa Fe, NM 87                                                               | 7505                | 6. State Oil & Gas Lease |                  |
| 1220 S. St. Francis Dr., Santa TM                                                                                                                                    | 0. State On & Gas Lease I                                                     | 10.                 |                          |                  |
|                                                                                                                                                                      | ELEMIN KELOKIZ ON MELLZ                                                       |                     | 7. Lease Name or Unit Ag | greement Name    |
| (DO NOT USE THIS FORM FOR PROPOS                                                                                                                                     |                                                                               | ,<br>               |                          |                  |
| (DO NOT USE THIS FORM FOR PROPOSED TO DRILL OR TO DEEPEN OR PLUG BACK TO A<br>DIFFERENT RESERVOIR. USE "APPLICATION FOR PERMIT" (FORM C-101) FOR SUCH<br>PROPOSALS.) |                                                                               |                     | Monument Abo             |                  |
|                                                                                                                                                                      | as Well                                                                       |                     | 8. Well Number 3         |                  |
| 2. Name of Operator                                                                                                                                                  |                                                                               |                     | 9. OGRID Number 873      |                  |
| Apache Corp.                                                                                                                                                         |                                                                               |                     |                          |                  |
| 3. Address of Operator                                                                                                                                               | 10. Pool name or Wildcat                                                      |                     |                          |                  |
| P O box Drawer D Monument NM 8                                                                                                                                       |                                                                               | Abo                 |                          |                  |
| 4. Well Location                                                                                                                                                     |                                                                               |                     |                          |                  |
| Unit LetterF:                                                                                                                                                        | 2310feet from theN                                                            | line and            | 1650feet from the        | Wline            |
| Section 2                                                                                                                                                            | Township 20S                                                                  | Range 36E           | NMPM Lea                 |                  |
| · · · · · · · · · · · · · · · · · · ·                                                                                                                                | 11. Elevation (Show whether DR,                                               |                     |                          |                  |
|                                                                                                                                                                      | , , , , , , , , , , , , , , , , , , , ,                                       | , , - ,,            |                          |                  |
| -                                                                                                                                                                    | propriate Box to Indicate N                                                   |                     | -                        | JPM.             |
|                                                                                                                                                                      |                                                                               | REMEDIAL WORK       |                          |                  |
|                                                                                                                                                                      |                                                                               |                     |                          |                  |
| —                                                                                                                                                                    | CHANGE PLANS                                                                  | COMMENCE DRIL       |                          |                  |
|                                                                                                                                                                      |                                                                               | CASING/CEMENT       |                          |                  |
|                                                                                                                                                                      |                                                                               |                     |                          | _                |
| OTHER:                                                                                                                                                               |                                                                               | OTHER:              | TA Test                  |                  |
| <ol> <li>Describe proposed or completed of starting any proposed work proposed completion or record</li> </ol>                                                       | x). SEE RULE 19.15.7.14 NMAC                                                  |                     |                          |                  |
| Perfs 7086' – 7673'                                                                                                                                                  |                                                                               |                     |                          |                  |
|                                                                                                                                                                      | on on location. Meter cal. Date 4-                                            | -30-19.             |                          |                  |
| 2. RU Alta Vista truck/ Juan Art                                                                                                                                     |                                                                               |                     |                          |                  |
|                                                                                                                                                                      | to 680# for 32 minutes, ending pro-                                           | essure 680#.        |                          |                  |
| 4. Record test on chart recorder.                                                                                                                                    |                                                                               |                     |                          |                  |
| 5. Release casing pressure. RD                                                                                                                                       | Alta Vista.                                                                   |                     |                          |                  |
| 6. Request TA extension.                                                                                                                                             |                                                                               |                     |                          |                  |
|                                                                                                                                                                      |                                                                               | <u>FINAL T</u>      | A STATUS- EXTENS         | ION              |
|                                                                                                                                                                      |                                                                               | proval of TA EX     |                          | 20               |
|                                                                                                                                                                      |                                                                               | ell needs to be F   | PLUGGED OR RETL          | JRNED            |
| Spud Date:                                                                                                                                                           |                                                                               | DDODUOTION          |                          |                  |
| · L                                                                                                                                                                  | вү                                                                            | THE DATE ST         |                          | F                |
|                                                                                                                                                                      |                                                                               |                     |                          |                  |
| I hereby certify that the information ab                                                                                                                             | ove is true and complete to the ba                                            | est of my knowledge | and belief.              |                  |
|                                                                                                                                                                      |                                                                               |                     |                          |                  |
| SIGNATURE Mario Ta                                                                                                                                                   | <u>Argnge</u> TITLE Pu                                                        | mper                | DATE6/28/2               | 2019             |
| Type or print nameMario Tarango_<br>For State Use Only                                                                                                               | E-mail address: _mar                                                          | io.tarango@apachec  | orp.com_PHONE:575-(      | 631-9147         |
| APPROVED BY: Yeng 707<br>Conditions of Approval (if any):                                                                                                            | terTITLE_Com                                                                  | lance Offic         | CA DATE 6-               | 28-19            |
|                                                                                                                                                                      |                                                                               |                     |                          |                  |