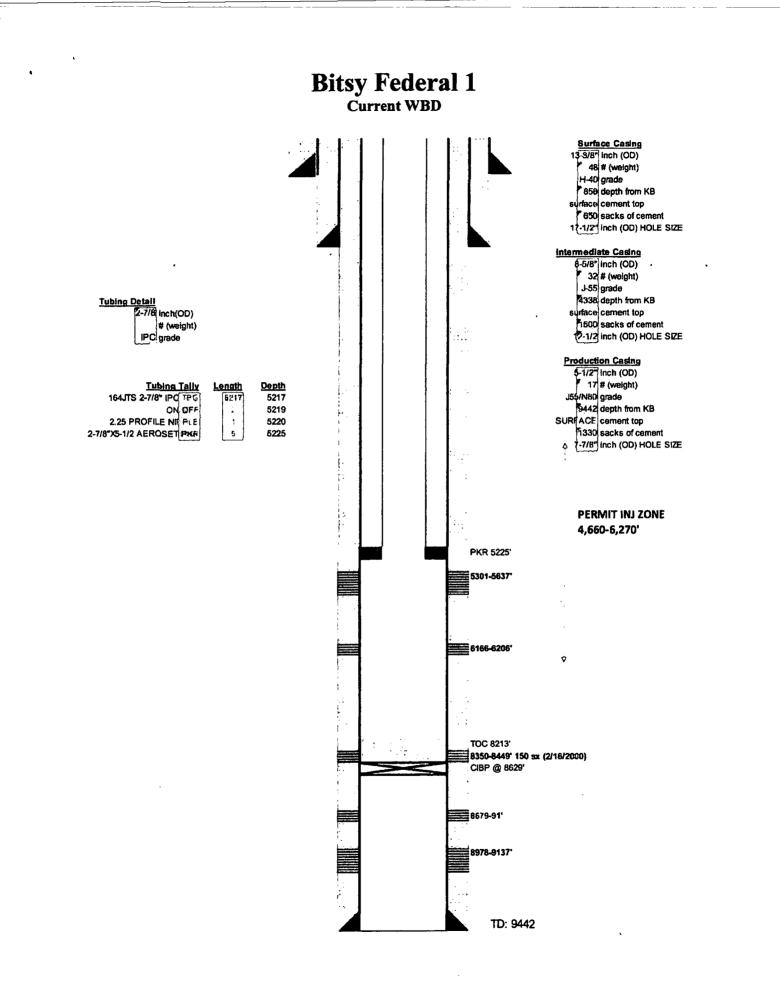

# **Bitsy Federal #1 SWD**

# Sand Dunes Add Perfs to Increase Injection Capacity and Lower Pressure Lea, County NM

# **Casing /Tubular Details and Capacities:**

| TUBULAR             | SIZE    | GRADE | DEPTH<br>(ft) | WEIGHT<br>(ppf) | CEMENT<br>(sx) | TOC (ft) |      |
|---------------------|---------|-------|---------------|-----------------|----------------|----------|------|
| Surface Casing      | 13-3/8" | H-40  | 858           | .48             | 650            | SFC      | Circ |
| Intermediate Casing | 8-5/8"  | J-55  | 4338          | 32              | 1500           | SFC      | Circ |
| Production Casing   | 5-1/2"  | Ķ-55  | 9442          | 17              | 1330           | SFC      | Circ |
| Producing Tubing    | 2- 7/8″ | IPC   | 4900          | 6.4             | n/a            | n/a      | n/a  |