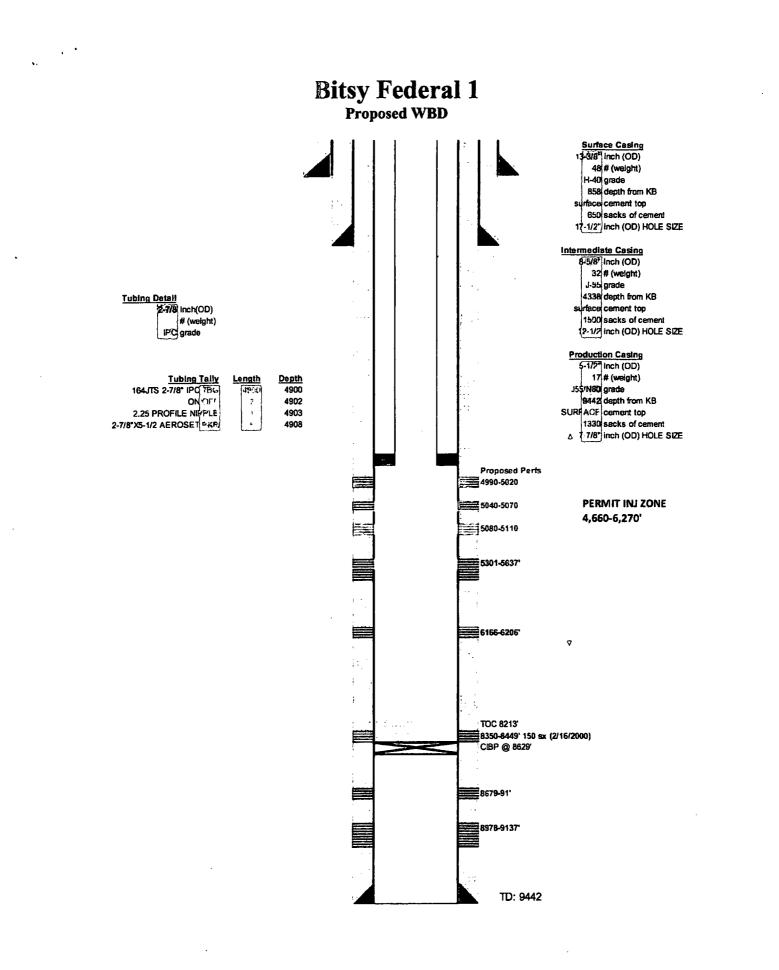

#### 32. Additional remarks, continued

Upon completion of perforating and acidizing, plastic-coated injection tubing will be set in a packer located within 100 ft of the uppermost injection perforations.

Attached is a specific procedure describing the proposed operations.

1. MIRU WO Rig

- 2. Kill well if necessary, using 2% KCL.
- 3. ND WH. NU BOP

- Unseat Packer, PU joints and lower tubing to tag for fill.
   TOOH with TBG. Tally as POOH and note tagged depth.
   If fill is covering existing perfs, cleanout to TD before proceeding to next step.
- 7. MIRU wireline
   8. RIH with 3 1/8? gun and perf new injection perfs from 4490-5020, 5040-5070, and 5080-5110.
- 9. POOH with WL guns
- 10. RD Wireline
   11. PU and RIH with redressed packer and RIH with tubing.
   12. Hydrotest as RIH to 6000 psi.

13. Set packer above new peris at +/- 4910?
 14. MIRU acid crew and test flowlines
 15. Pump acid job according to pump schedule. 5,000-10,000 gals 7.5% NEFE HCl w/ scale inhibitor,

- clay stabilizer and ball sealers.
- 16. RDMO acid crew.
- RDMO action takes.
   Pressure test packer is holding to 500 psi and 1000 psi for 10 min each.
   Perform injection test to determine injection rate and pressure.
   RDMO Wo Rig.

# Procedure:

- 1. MIRU WO Rig
- 2. Kill well if necessary, using 2% KCL.
- 3. ND WH. NU BOP
- 4. Unseat Packer, PU joints and lower tubing to tag for fill.
- 5. TOOH with TBG. Tally as POOH and note tagged depth.
- 6. If fill is covering existing perfs, cleanout to TD before proceeding to next step.
- 7. MIRU wireline
- 8. RIH with 3 1/8" gun and perf new injection perfs from 4490-5020, 5040-5070, and 5080-5110.
- 9. POOH with WL guns
- 10. RD Wireline
- 11. PU and RIH with redressed packer and RIH with tubing.
- 12. Hydrotest as RIH to 6000 psi.
- 13. Set packer above new perfs at +/- 4910'
- 14. MIRU acid crew and test flowlines
- 15. Pump acid job according to pump schedule. 5,000-10,000 gals 7.5% NEFE HCl w/ scale inhibitor, clay stabilizer and ball sealers.
- 16. RDMO acid crew.
- 17. Pressure test packer is holding to 500 psi and 1000 psi for 10 min each.
- 18. Perform injection test to determine injection rate and pressure.
- 19. RDMO Wo Rig.
- 20. Reconnect equipment for disposal.