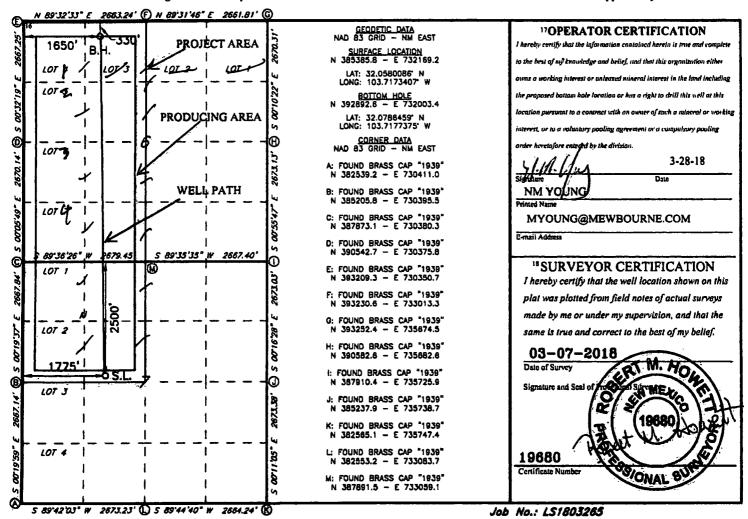

☐ AMENDED REPORT

|                          |          | W                                     | ELL LO        | OCATIO                          | N AND ACR               | EAGE DEDIC                                                     | ATION PLAT    | Γ           |                                       |  |
|--------------------------|----------|---------------------------------------|---------------|---------------------------------|-------------------------|----------------------------------------------------------------|---------------|-------------|---------------------------------------|--|
| 30-025-4-6187            |          |                                       |               | <sup>2</sup> Pool Code<br>98065 |                         | <sup>3</sup> Pool Name<br>WC-025-G-08 5263205N; UPPER WOLFCAMP |               |             |                                       |  |
| Property Code<br>32 4985 |          |                                       | 1             | PADUCA                          | 7/6 W1FC                | FEDERAL C                                                      |               |             | 6 Well Number<br>2H                   |  |
| 70GRID NO.<br>14744      |          | *Operator Name  MEWBOURNE OIL COMPANY |               |                                 |                         |                                                                |               |             | <sup>9</sup> Elevation<br><b>3248</b> |  |
|                          |          |                                       |               |                                 | <sup>10</sup> Surface 1 | Location                                                       |               |             |                                       |  |
| UL or lot no.            | Section  | Township                              | Range         | Lot Idn                         | Feet from the           | North/South line                                               | Feet From the | East/West i | ne County                             |  |
| F                        | 7        | 26S                                   | 32E           |                                 | 2500                    | NORTH                                                          | 1775          | WEST        | LEA                                   |  |
| _                        |          |                                       | "]            | Bottom H                        | lole Location           | If Different Fro                                               | m Surface     |             |                                       |  |
| UL or lot no.            | Section  | Township                              | Range         | Loj idn                         | Feet from the           | North/South line                                               | Feet from the | Easi/Wesi l | ne County                             |  |
| $\mathcal{L}(3)$         | 6        | 26S                                   | 32E           | 蕨                               | 330                     | NORTH                                                          | 1650          | WEST        | LEA                                   |  |
| Dedicated Acre           | is Joint | or Infiil 14 (                        | Consolidation | Code 15 (                       | Order No.               |                                                                |               |             |                                       |  |