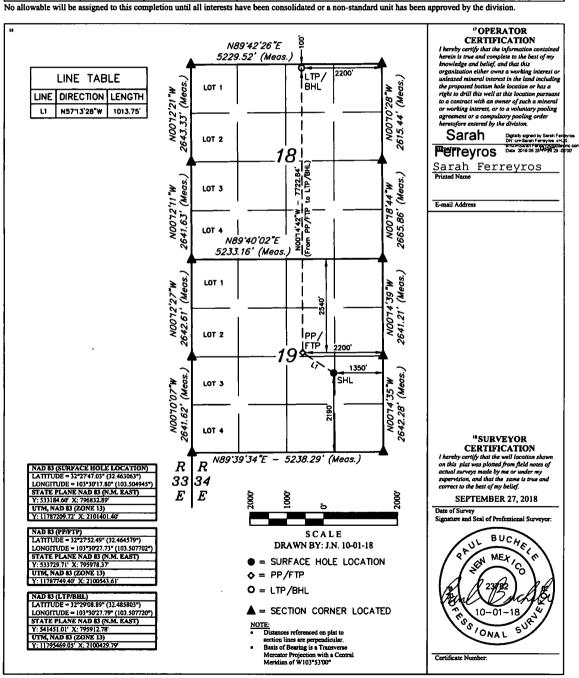

JUN 282019 AMENDED REPORT

1220 South St. Francis Dr. Santa Fe, NM 87505

| Phone: (505) 334-6178 Fax: (505) 334-6170<br>District IV                                 | Santa 1                         | JON 5                          |                         |             |
|------------------------------------------------------------------------------------------|---------------------------------|--------------------------------|-------------------------|-------------|
| 1220 S. St. Francis Dr., Santa Fe, NM 87505<br>Phone: (505) 476-3460 Fax: (505) 476-3462 | WELL LOCATION AND               | ACREAGE DEDICATION WC-025 G-07 | RECEIV                  | ED .        |
| 30-024 46184                                                                             | <sup>2</sup> Peel Cede<br>97962 | WC-025 G-07                    | 'Pool Name<br>S213430M; | Bone Spring |
| 324774                                                                                   | DRAGON FRU                      | • Well Number<br>#501H         |                         |             |
| 'OGRID No.<br>372165                                                                     | CENTENNIAL RESO                 | * Elevation<br>3736.6'         |                         |             |

"Surface Location

| UL or lot no.<br>J | Section<br>19 | Township<br>21S | Range<br>34E | Lot Idn | Feet from the<br>2190 | North/South line<br>SOUTH | Feet from the<br>1350 | East/West line<br>EAST | County<br>LEA |
|--------------------|---------------|-----------------|--------------|---------|-----------------------|---------------------------|-----------------------|------------------------|---------------|
|                    |               |                 |              |         |                       |                           |                       |                        |               |

"Bottom Hole Location If Different From Surface

| UL or lot no.<br>B        | Sect<br>18 |                    | Township<br>21S | Range<br>34E | Lot Idn                          | Feet from the<br>100 | North/South line<br>NORTH | Feet from the<br>2200 | East/West line<br>EAST | County<br>LEA |
|---------------------------|------------|--------------------|-----------------|--------------|----------------------------------|----------------------|---------------------------|-----------------------|------------------------|---------------|
| 12 Dedicated Acres<br>240 |            | 13 Joint or Infill |                 | n Cons       | <sup>14</sup> Consolidation Code |                      |                           |                       |                        |               |