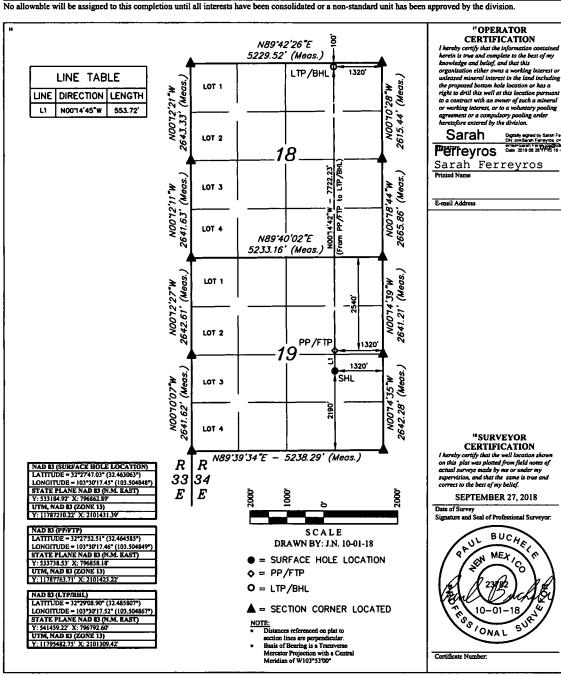

Form C-102 Revised August 1, 2011

☐ AMENDED REPORT

WELL LOCATION AND ACREAGE DEDICATED WC-025 G-07 S213430M; Bone Spring Well Number DRAGON FRUIT 19 STATE COM #502H CENTENNIAL RESOURCE PRODUCTION, LLC

"Surface Location

| UL or tot no. Section Township Range Lot Idn Feet from the North/South line Feet from the 19 218 34E 2190 SOUTH 1320 EAST LEA |
|-------------------------------------------------------------------------------------------------------------------------------|
|-------------------------------------------------------------------------------------------------------------------------------|

"Bottom Hole Location If Different From Surface

| UL or lot no.          | Section | Township       | Range    | Let Idn       | Feet from the | North/South line | Feet from the | East/West line | County |
|------------------------|---------|----------------|----------|---------------|---------------|------------------|---------------|----------------|--------|
| A                      | 18      | 21S            | 34E      |               | 100           | NORTH            | 1320          | EAST           | LEA    |
| 11 Dedicated Ac<br>240 | 'u .    | cint or Infili | 14 Const | didation Code | 13 Order No.  |                  |               |                |        |