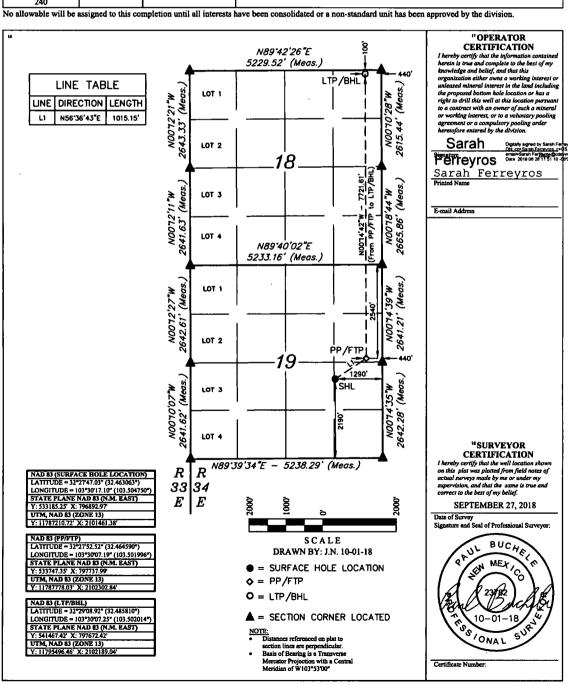

☐ AMENDED REPORT

## RECEIVED

"Surface Location

| - 1 | UL or lot no. | Section | Township | Range   | Let Idn | Feet from the       | North/South line | Feet from the | East/West line  | County |
|-----|---------------|---------|----------|---------|---------|---------------------|------------------|---------------|-----------------|--------|
|     | OD OI MILES   | 500.000 | 104      | - Canal |         | recent to the table | 1401 m 300m met  | rect nom the  | C-ESO W CSC DDC | County |
|     |               | 10      | 216      | 345     |         | 0100                | COLEMA           | 1000          | PACT            |        |
|     | 1 1           | 19      | 1 215    | 34E     |         | 2190                | SOUTH            | 1290          | I EASI          | l LEA  |
| L   | -             |         |          |         |         |                     |                  |               |                 |        |

"Bottom Hole Location If Different From Surface

| UL or lot no.           | Section                         | Township | Range                            | Lot Idn | Feet from the | North/South line | Feet from the | East/West line | County |
|-------------------------|---------------------------------|----------|----------------------------------|---------|---------------|------------------|---------------|----------------|--------|
| A                       | 18                              | 21S      | 34E                              |         | 100           | NORTH            | 440           | EAST           | LEA    |
| 13 Dedicated Acr<br>240 | s <sup>13</sup> Joint or Infil) |          | <sup>14</sup> Consolidation Code |         | 15 Order No.  |                  |               |                |        |