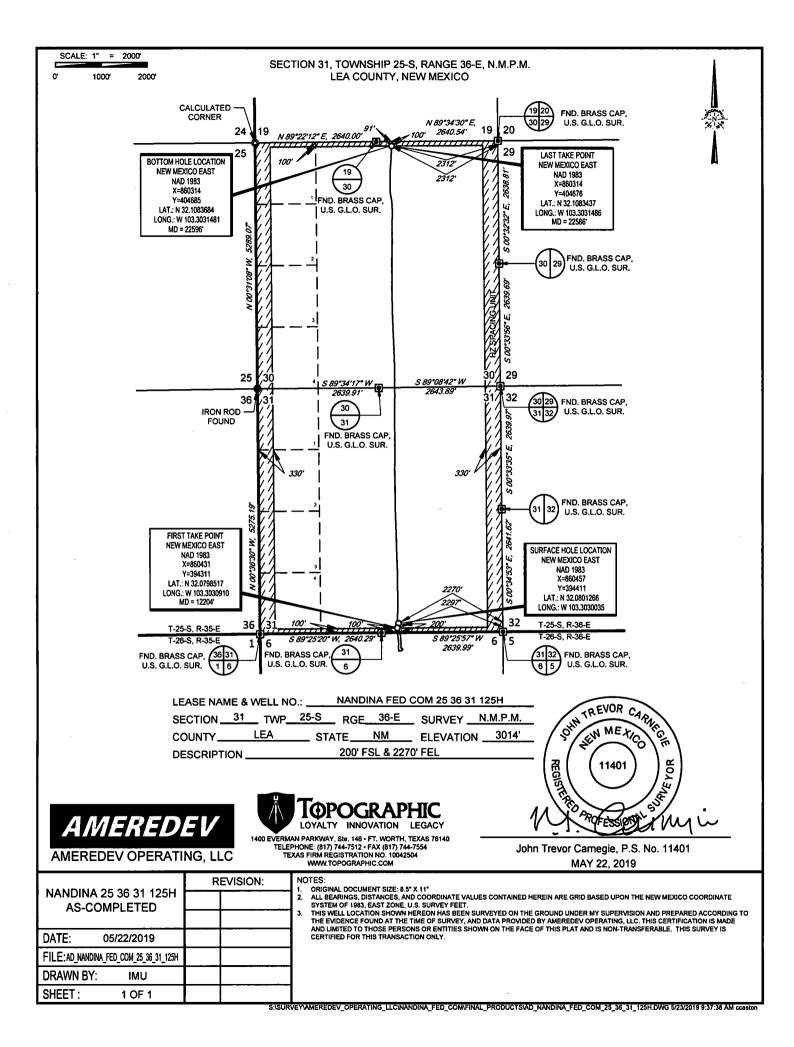

AMENDED REPORT

WELL LOCATION AND ACREAGE DEDICATION

| <sup>1</sup> API Number<br>30-025-45244 | r <sup>2</sup> Pool Code<br>33813 | WC 025 G 09 S263620C / WOLFCAMP | WEST                            |
|-----------------------------------------|-----------------------------------|---------------------------------|---------------------------------|
| <sup>4</sup> Property Code              |                                   | ED COM 25 36 31                 | *Well Number<br>125H            |
| <sup>7</sup> OGRID №.<br>372224         |                                   | OPERATING, LLC.                 | <sup>9</sup> Elevation<br>3014' |

<sup>10</sup>Surface Location North/South line Feet from the Feet from the East/West line III. or lot no. Township Range Section Lot Ide 31 25-S 36-E 200' SOUTH 2270' **EAST** LEA 0

<sup>11</sup>Bottom Hole Location If Different From Surface

| UL or lot no.       |                          | Township  | Range           | Lot Idn              | Feet from the | North/South line | Feet from the |      | •   |
|---------------------|--------------------------|-----------|-----------------|----------------------|---------------|------------------|---------------|------|-----|
| B                   | 30                       | 25-S      | 36-E            | -                    | 91'           | NORTH            | 2312'         | EAST | LEA |
| Dedicated Acres 320 | <sup>13</sup> Joint or I | nfill 14C | onsolidation Co | de <sup>13</sup> Ord | er No.        |                  |               |      |     |
| 320                 |                          |           |                 |                      |               | .=               |               |      |     |