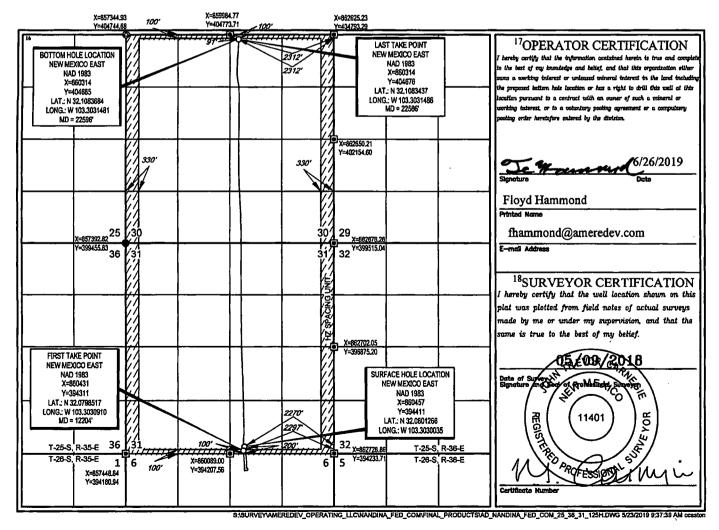

AMENDED REPORT

WELL LOCATION AND ACREAGE DEDICATION

| <sup>1</sup> API Number<br>30-025-45244 | r <sup>2</sup> Pool Code<br>33813 | WC 025 G 09 S263620C / WOLFCAMP | WEST                            |
|-----------------------------------------|-----------------------------------|---------------------------------|---------------------------------|
| <sup>4</sup> Property Code              |                                   | ED COM 25 36 31                 | *Well Number<br>125H            |
| <sup>7</sup> OGRID №.<br>372224         |                                   | OPERATING, LLC.                 | <sup>9</sup> Elevation<br>3014' |

<sup>10</sup>Surface Location North/South line Feet from the Feet from the East/West line III. or lot no. Township Range Section Lot Ide 31 25-S 36-E 200' SOUTH 2270' **EAST** LEA 0

<sup>11</sup>Bottom Hole Location If Different From Surface

| UL or lot no.       |                          | Township  | Range           | Lot Idn              | Feet from the | North/South line | Feet from the |      | •   |
|---------------------|--------------------------|-----------|-----------------|----------------------|---------------|------------------|---------------|------|-----|
| B                   | 30                       | 25-S      | 36-E            | -                    | 91'           | NORTH            | 2312'         | EAST | LEA |
| Dedicated Acres 320 | <sup>13</sup> Joint or I | nfill 14C | onsolidation Co | de <sup>13</sup> Ord | er No.        |                  |               |      |     |
| 320                 |                          |           |                 |                      |               | .=               |               |      |     |